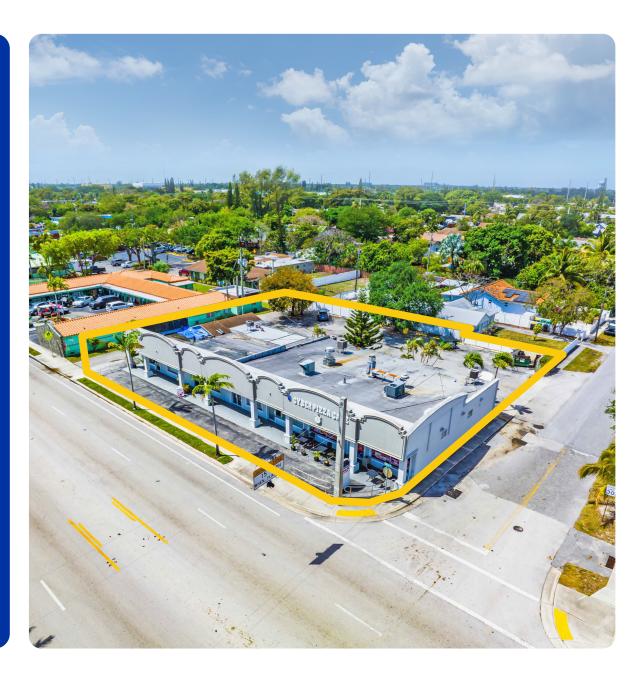

## **1200 S. FEDERAL HWY** DANIA BEACH, FL 33004

THE ALPHA COMMERCIAL JAMIE ROSE MANISCALCO PRESIDENT & MANAGING BROKER JAMIE@THEALPHACOMM.COM 201.264.0113 911 NE 79 ST, MIAMI, FL 33138

## 1200 S. FEDERAL HWY DANIA BEACH, FL 33004

| Total Building Area | 6,970 SF                                                                          |
|---------------------|-----------------------------------------------------------------------------------|
| Lot Size            | 18,049 SF (0.41 Acres)                                                            |
| Zoning              | SFED-MU<br>(South Federal Mixed-Use District)                                     |
| Frontage            | 135 FT                                                                            |
| Allowable Uses      | Retail, Office, Restaurant,<br>Multifamily, Mixed-Use,<br>Place of Worship & more |
| Max. Height         | 4 stories by right;<br>up to an additional<br>4 stories with incentives           |
| Max Density         | 10 Units by right<br>(20 units W/density bonus)                                   |
| Asking Price        | \$2,295,000                                                                       |