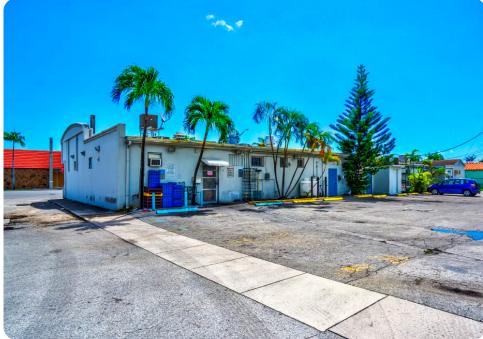

## 1200 S. FEDERAL HWY DANIA BEACH, FL 33004

| Total Building Area | 6,970 SF                                                                          |
|---------------------|-----------------------------------------------------------------------------------|
| Lot Size            | 18,049 SF (0.41 Acres)                                                            |
| Zoning              | SFED-MU<br>(South Federal Mixed-Use District)                                     |
| Frontage            | 135 FT                                                                            |
| Allowable Uses      | Retail, Office, Restaurant,<br>Multifamily, Mixed-Use,<br>Place of Worship & more |
| Max. Height         | 4 stories by right;<br>up to an additional<br>4 stories with incentives           |
| Max Density         | 10 Units by right<br>(20 units W/density bonus)                                   |
| Asking Price        | \$2,295,000                                                                       |