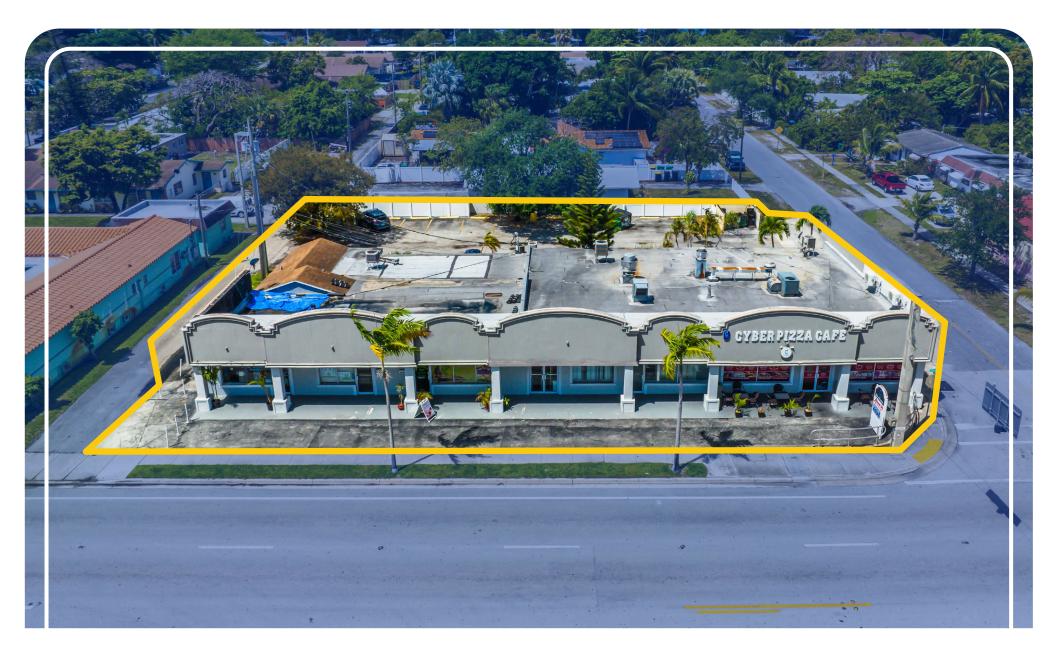

## **1200 S. FEDERAL HWY** DANIA BEACH, FL 33004

THE ALPHA COMMERCIAL JAMIE ROSE MANISCALCO PRESIDENT & MANAGING BROKER JAMIE@THEALPHACOMM.COM 201.264.0113 911 NE 79 ST, MIAMI, FL 33138

## 1200 S. FEDERAL HWY DANIA BEACH, FL 33004

| Total Building Area | 6,970 SF                                                                          |
|---------------------|-----------------------------------------------------------------------------------|
| Lot Size            | 18,049 SF (0.41 Acres)                                                            |
| Zoning              | SFED-MU<br>(South Federal Mixed-Use District)                                     |
| Frontage            | 135 FT                                                                            |
| Allowable Uses      | Retail, Office, Restaurant,<br>Multifamily, Mixed-Use,<br>Place of Worship & more |
| Max. Height         | 4 stories by right;<br>up to an additional<br>4 stories with incentives           |
| Max Density         | 10 Units by right<br>(20 units W/density bonus)                                   |
| Asking Price        | \$2,295,000                                                                       |