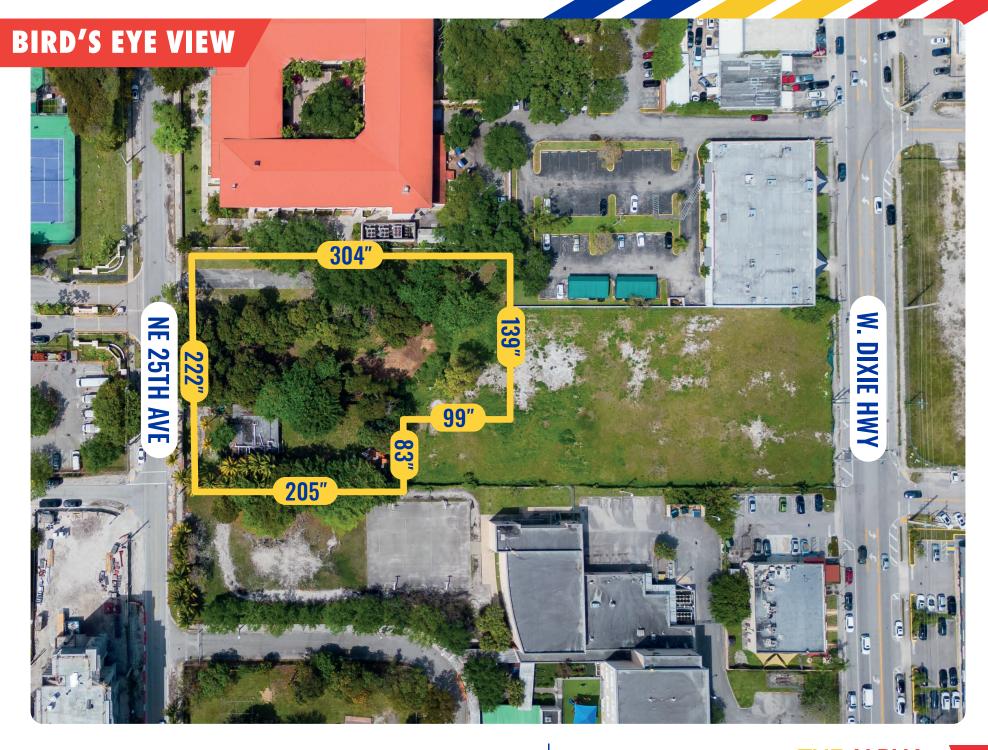

### **18831 NE 25™ AVENUE MIAMI, FL 33180**

Ojus / Aventura **Neighborhood:** 

**Total Land Area:** 58,996 SF (1.35 acres)

Ojus Urban Area District **Zoning:** 

> UC-RM (Urban Center -**Residential Modified District)**