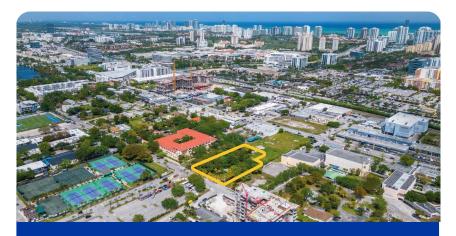

## INTRODUCING THE IDEAL AVENTURA – AREA DEVELOPMENT SITE......

- Nestled between highly sought-after Aventura + North Miami Beach neighborhoods in the under-recognized Ojus Urban District boundary
- Convenient access to Aventura Mall, Brightline Aventura Station, and Biscayne Blvd (US-1) all within a mile of the site
- Allows for 121 multi-family units and 12 stories by-right, more if taking advantage of the various bonuses available
- Or switch it up with some of the more versatile uses allowed such as assisted living facility (ALF), hotel or short-term rental project, or contribute to the neighborhood's existing cultural & religious fabric.
- Directly adjacent to several key community centers like the new Michael-Ann Russell Jewish Community Center (MARJCC), Scheck Hillel Community School, Regents Park at Aventura, and every major restaurant and retailer you can imagine (Publix, Walgreens, Fresh Market, only to name a few).

### **18831 NE 25™ AVENUE MIAMI, FL 33180**

Ojus / Aventura **Neighborhood:** 

**Total Land Area:** 58,996 SF (1.35 acres)

Ojus Urban Area District **Zoning:** 

> UC-RM (Urban Center -**Residential Modified District)**