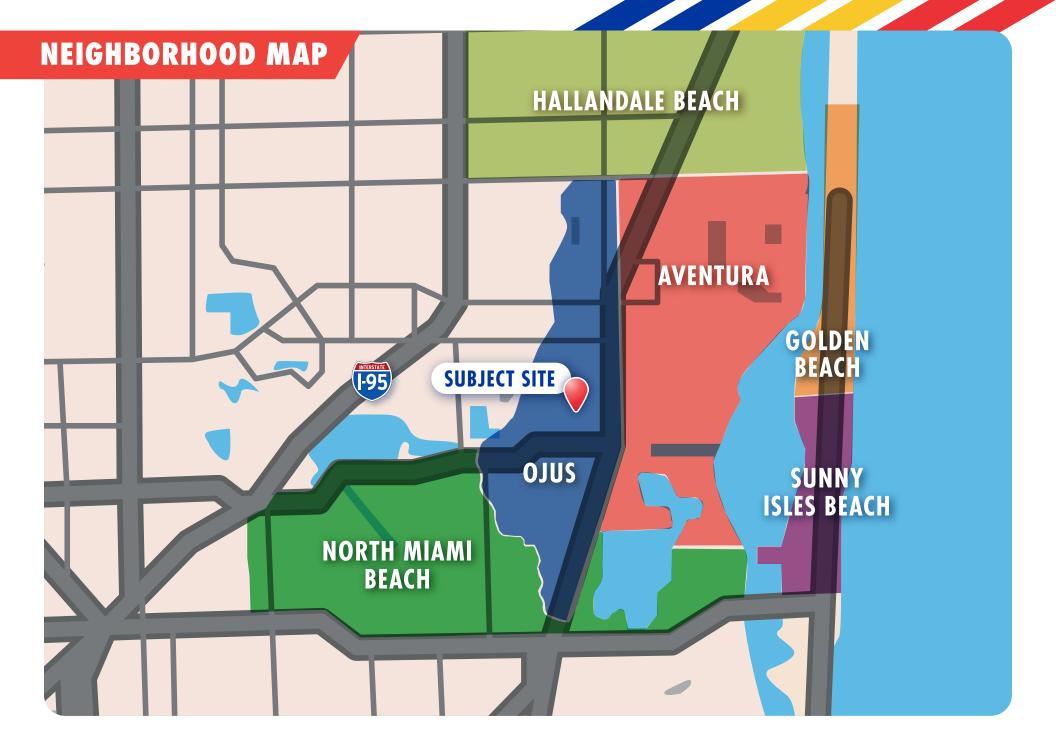

## INTRODUCING THE IDEAL AVENTURA – AREA DEVELOPMENT SITE......

- Nestled between highly sought-after Aventura + North Miami Beach neighborhoods in the under-recognized Ojus Urban District boundary
- Convenient access to Aventura Mall, Brightline Aventura Station, and Biscayne Blvd (US-1) all within a mile of the site
- Allows for 121 multi-family units and 12 stories by-right, more if taking advantage of the various bonuses available
- Or switch it up with some of the more versatile uses allowed such as assisted living facility (ALF), hotel or short-term rental project, or contribute to the neighborhood's existing cultural & religious fabric.
- Directly adjacent to several key community centers like the new Michael-Ann Russell Jewish Community Center (MARJCC), Scheck Hillel Community School, Regents Park at Aventura, and every major restaurant and retailer you can imagine (Publix, Walgreens, Fresh Market, only to name a few).

### **18831 NE 25™ AVENUE MIAMI, FL 33180**

Ojus / Aventura **Neighborhood:** 

**Total Land Area:** 58,996 SF (1.35 acres)

Ojus Urban Area District **Zoning:** 

> UC-RM (Urban Center -**Residential Modified District)**