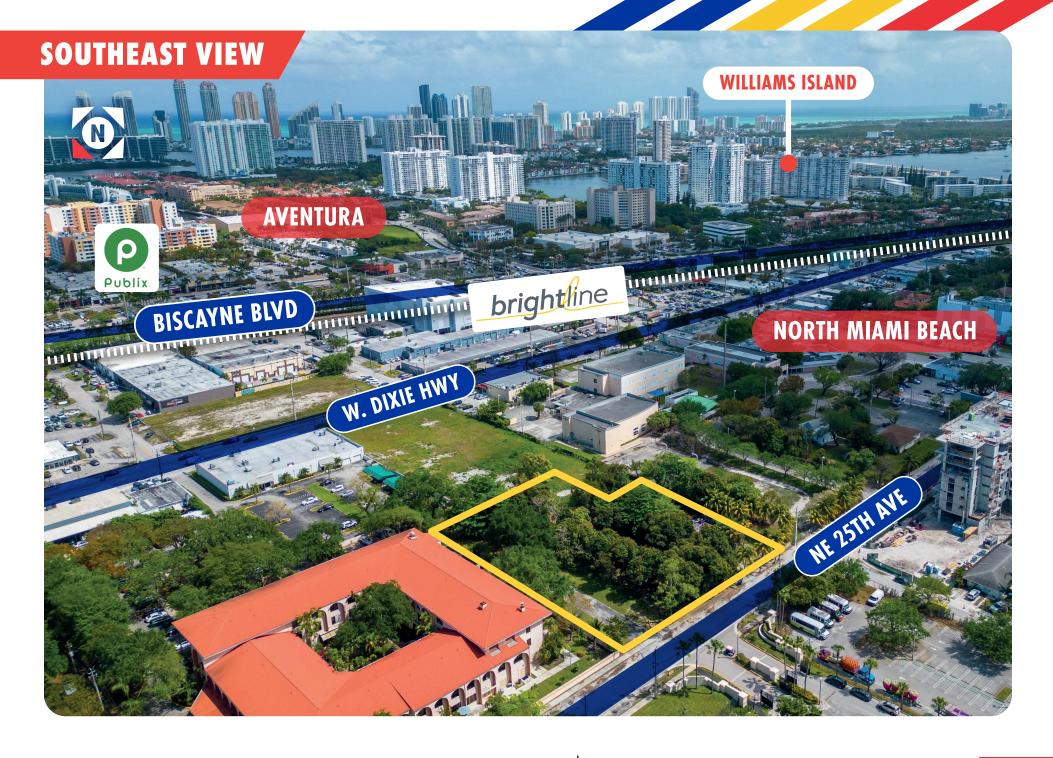

## INTRODUCING THE IDEAL AVENTURA – AREA DEVELOPMENT SITE......

- Nestled between highly sought-after Aventura + North Miami Beach neighborhoods in the under-recognized Ojus Urban District boundary
- Convenient access to Aventura Mall, Brightline Aventura Station, and Biscayne Blvd (US-1) all within a mile of the site
- Allows for 121 multi-family units and 12 stories by-right, more if taking advantage of the various bonuses available
- Or switch it up with some of the more versatile uses allowed such as assisted living facility (ALF), hotel or short-term rental project, or contribute to the neighborhood's existing cultural & religious fabric.
- Directly adjacent to several key community centers like the new Michael-Ann Russell Jewish Community Center (MARJCC), Scheck Hillel Community School, Regents Park at Aventura, and every major restaurant and retailer you can imagine (Publix, Walgreens, Fresh Market, only to name a few).

### **18831 NE 25™ AVENUE MIAMI, FL 33180**

Ojus / Aventura **Neighborhood:** 

**Total Land Area:** 58,996 SF (1.35 acres)

Ojus Urban Area District **Zoning:** 

> UC-RM (Urban Center -**Residential Modified District)**