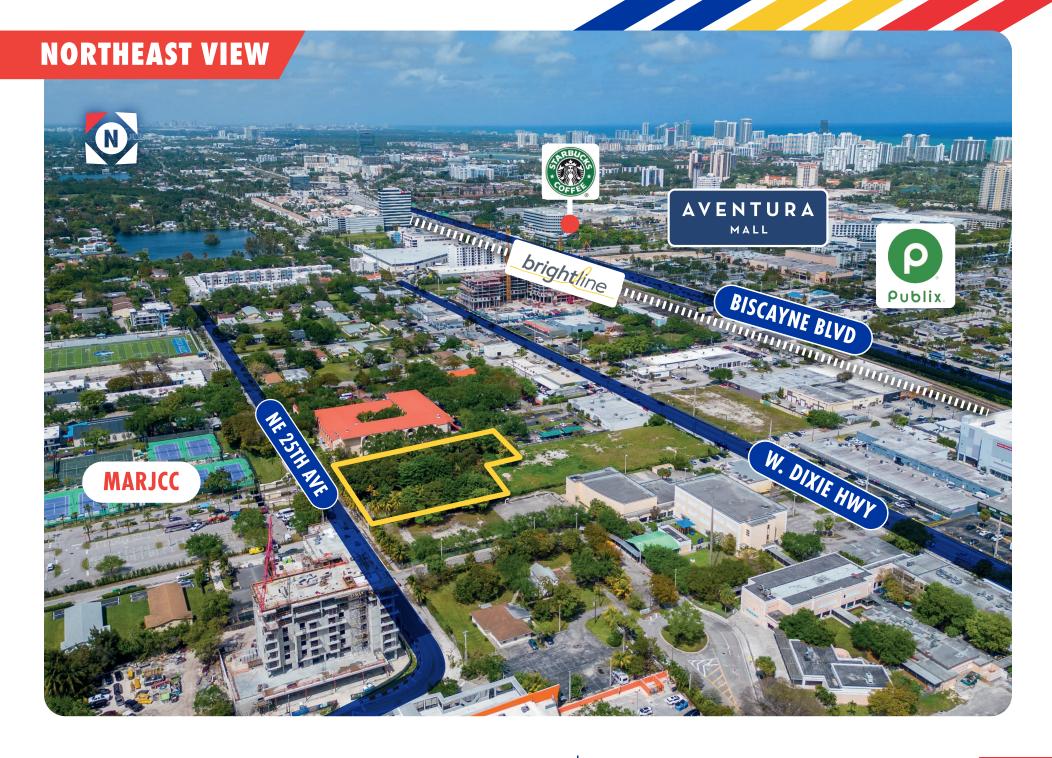

## INTRODUCING THE IDEAL AVENTURA – AREA DEVELOPMENT SITE......

- Nestled between highly sought-after Aventura + North Miami Beach neighborhoods in the under-recognized Ojus Urban District boundary
- Convenient access to Aventura Mall, Brightline Aventura Station, and Biscayne Blvd (US-1) all within a mile of the site
- Allows for 121 multi-family units and 12 stories by-right, more if taking advantage of the various bonuses available
- Or switch it up with some of the more versatile uses allowed such as assisted living facility (ALF), hotel or short-term rental project, or contribute to the neighborhood's existing cultural & religious fabric.
- Directly adjacent to several key community centers like the new Michael-Ann Russell Jewish Community Center (MARJCC), Scheck Hillel Community School, Regents Park at Aventura, and every major restaurant and retailer you can imagine (Publix, Walgreens, Fresh Market, only to name a few).

### **18831 NE 25™ AVENUE MIAMI, FL 33180**

Ojus / Aventura **Neighborhood:** 

**Total Land Area:** 58,996 SF (1.35 acres)

Ojus Urban Area District **Zoning:** 

> UC-RM (Urban Center -**Residential Modified District)**