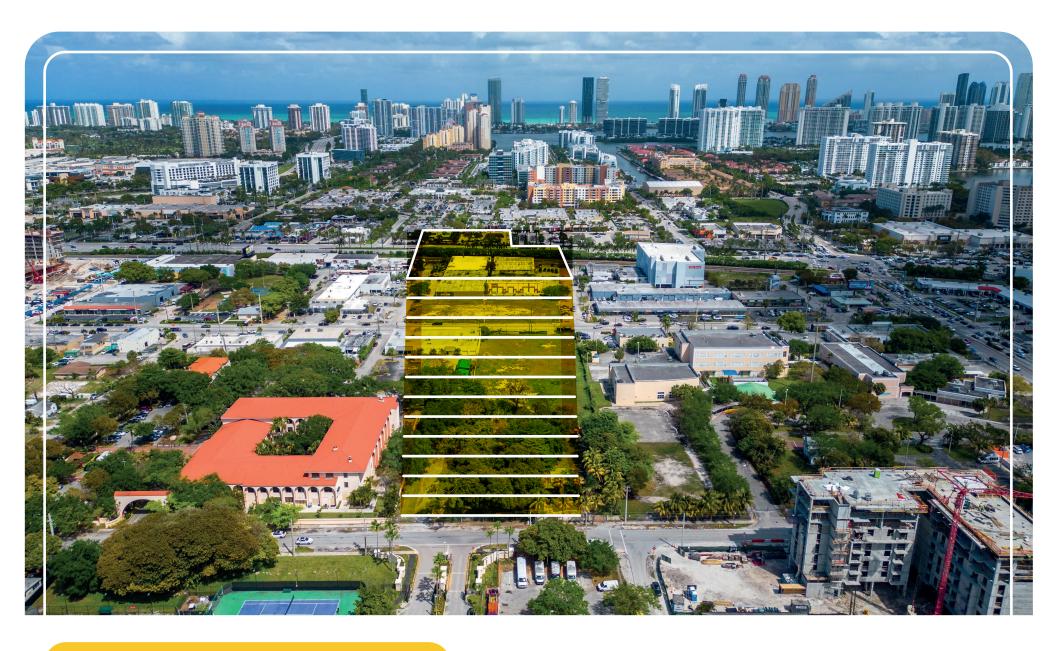

## INTRODUCING THE IDEAL AVENTURA – AREA DEVELOPMENT SITE......

- Nestled between highly sought-after Aventura + North Miami Beach neighborhoods in the under-recognized Ojus Urban District boundary
- Convenient access to Aventura Mall, Brightline Aventura Station, and Biscayne Blvd (US-1) all within a mile of the site
- Allows for 121 multi-family units and 12 stories by-right, more if taking advantage of the various bonuses available
- Or switch it up with some of the more versatile uses allowed such as assisted living facility (ALF), hotel or short-term rental project, or contribute to the neighborhood's existing cultural & religious fabric.
- Directly adjacent to several key community centers like the new Michael-Ann Russell Jewish Community Center (MARJCC), Scheck Hillel Community School, Regents Park at Aventura, and every major restaurant and retailer you can imagine (Publix, Walgreens, Fresh Market, only to name a few).

### **18831 NE 25™ AVENUE MIAMI, FL 33180**

Ojus / Aventura **Neighborhood:** 

**Total Land Area:** 58,996 SF (1.35 acres)

Ojus Urban Area District **Zoning:** 

> UC-RM (Urban Center -**Residential Modified District)**