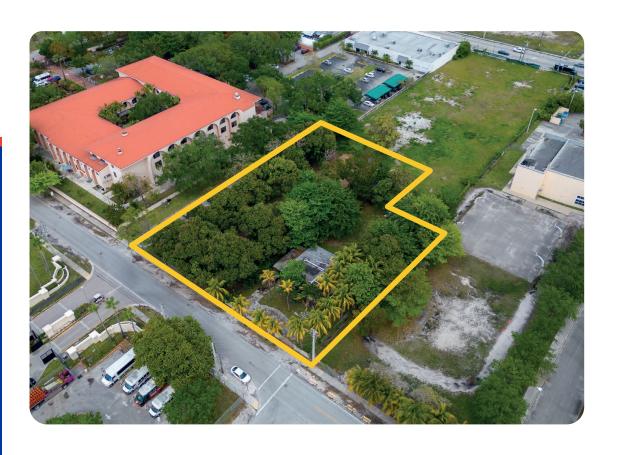

### **18831 NE 25™ AVENUE MIAMI, FL 33180**

Ojus / Aventura **Neighborhood:** 

**Total Land Area:** 58,996 SF (1.35 acres)

Ojus Urban Area District **Zoning:** 

> UC-RM (Urban Center -**Residential Modified District)**