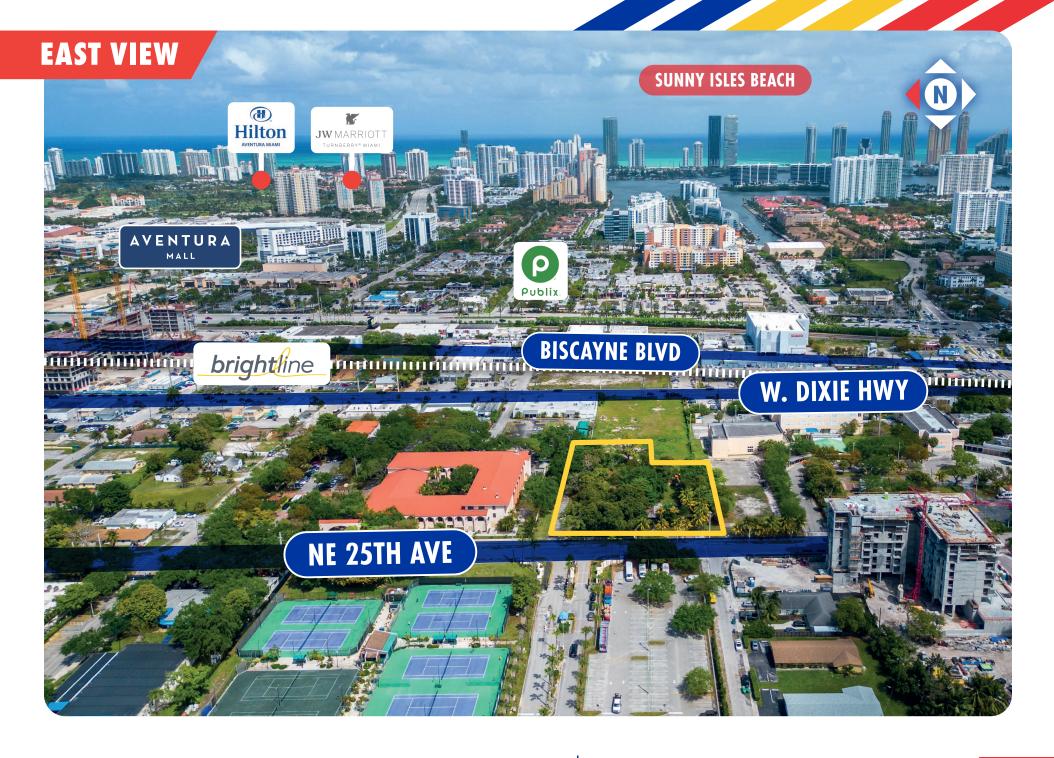

## INTRODUCING THE IDEAL AVENTURA – AREA DEVELOPMENT SITE......

- Nestled between highly sought-after Aventura + North Miami Beach neighborhoods in the under-recognized Ojus Urban District boundary
- Convenient access to Aventura Mall, Brightline Aventura Station, and Biscayne Blvd (US-1) all within a mile of the site
- Allows for 121 multi-family units and 12 stories by-right, more if taking advantage of the various bonuses available
- Or switch it up with some of the more versatile uses allowed such as assisted living facility (ALF), hotel or short-term rental project, or contribute to the neighborhood's existing cultural & religious fabric.
- Directly adjacent to several key community centers like the new Michael-Ann Russell Jewish Community Center (MARJCC), Scheck Hillel Community School, Regents Park at Aventura, and every major restaurant and retailer you can imagine (Publix, Walgreens, Fresh Market, only to name a few).

### **18831 NE 25™ AVENUE MIAMI, FL 33180**

Ojus / Aventura **Neighborhood:** 

**Total Land Area:** 58,996 SF (1.35 acres)

Ojus Urban Area District **Zoning:** 

> UC-RM (Urban Center -**Residential Modified District)**