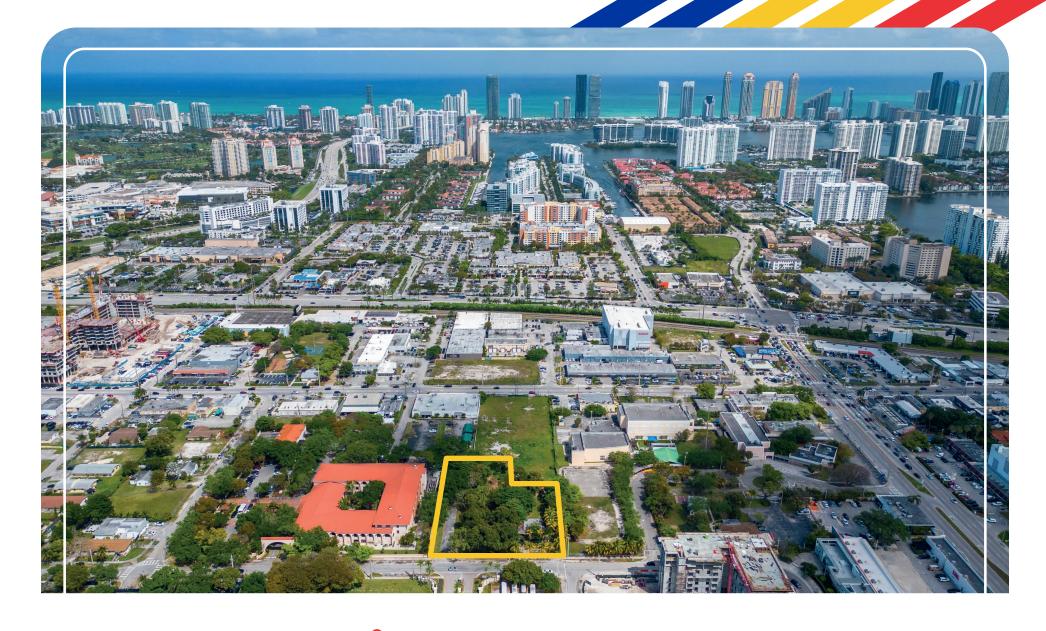

## INTRODUCING THE IDEAL AVENTURA – AREA DEVELOPMENT SITE......

- Nestled between highly sought-after Aventura + North Miami Beach neighborhoods in the under-recognized Ojus Urban District boundary
- Convenient access to Aventura Mall, Brightline Aventura Station, and Biscayne Blvd (US-1) all within a mile of the site
- Allows for 121 multi-family units and 12 stories by-right, more if taking advantage of the various bonuses available
- Or switch it up with some of the more versatile uses allowed such as assisted living facility (ALF), hotel or short-term rental project, or contribute to the neighborhood's existing cultural & religious fabric.
- Directly adjacent to several key community centers like the new Michael-Ann Russell Jewish Community Center (MARJCC), Scheck Hillel Community School, Regents Park at Aventura, and every major restaurant and retailer you can imagine (Publix, Walgreens, Fresh Market, only to name a few).

### **18831 NE 25™ AVENUE MIAMI, FL 33180**

Ojus / Aventura **Neighborhood:** 

**Total Land Area:** 58,996 SF (1.35 acres)

Ojus Urban Area District **Zoning:** 

> UC-RM (Urban Center -**Residential Modified District)**