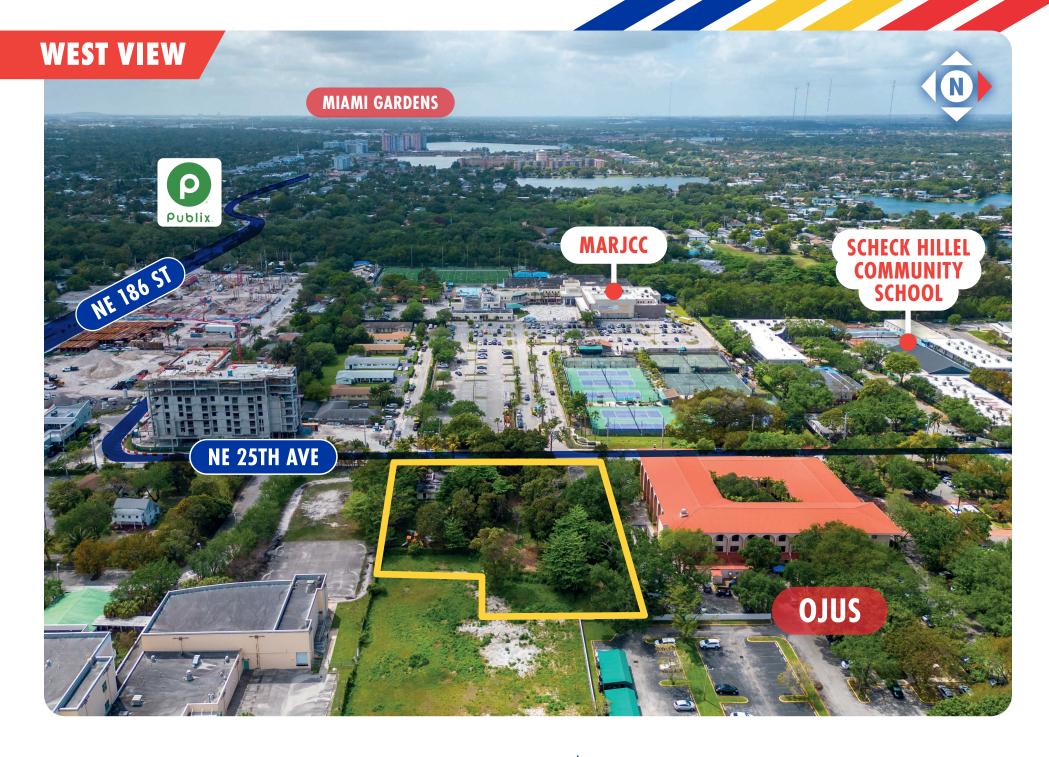

## INTRODUCING THE IDEAL AVENTURA – AREA DEVELOPMENT SITE......

- Nestled between highly sought-after Aventura + North Miami Beach neighborhoods in the under-recognized Ojus Urban District boundary
- Convenient access to Aventura Mall, Brightline Aventura Station, and Biscayne Blvd (US-1) all within a mile of the site
- Allows for 121 multi-family units and 12 stories by-right, more if taking advantage of the various bonuses available
- Or switch it up with some of the more versatile uses allowed such as assisted living facility (ALF), hotel or short-term rental project, or contribute to the neighborhood's existing cultural & religious fabric.
- Directly adjacent to several key community centers like the new Michael-Ann Russell Jewish Community Center (MARJCC), Scheck Hillel Community School, Regents Park at Aventura, and every major restaurant and retailer you can imagine (Publix, Walgreens, Fresh Market, only to name a few).

### **18831 NE 25™ AVENUE MIAMI, FL 33180**

Ojus / Aventura **Neighborhood:** 

**Total Land Area:** 58,996 SF (1.35 acres)

Ojus Urban Area District **Zoning:** 

> UC-RM (Urban Center -**Residential Modified District)**