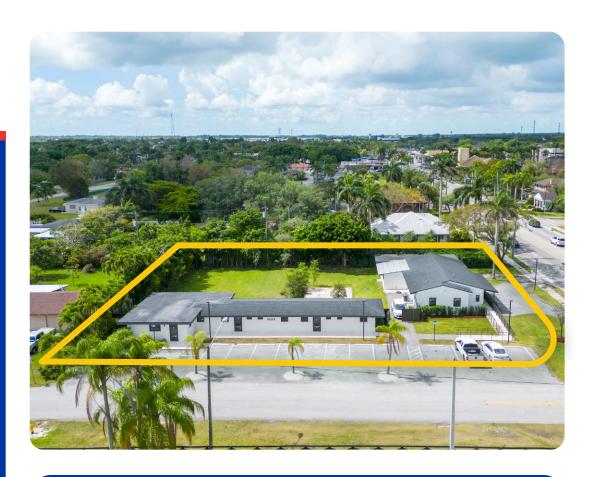

# 1851 N. KROME AVE HOMESTEAD, FL 33030

| Lot Size:       | 27,336 SF [0.63 AC]                                                                          |
|-----------------|----------------------------------------------------------------------------------------------|
| Bldg Area:      | 4,731 SF                                                                                     |
| Traffic Count:  | 23,200 AADT                                                                                  |
| Parking:        | 15 spaces                                                                                    |
| Zoning:         | B-1A                                                                                         |
| Max. Height:    | 6 stories / 70 FT                                                                            |
| Allowable Uses: | <b>By-Right:</b> Office, Religious,<br>Art Gallery, Medical Office,<br>Financial Institution |
|                 | <b>By Exception:</b> Dog Kennel, Daycare, Nursing Home                                       |
| Asking Price:   | \$1,995,000                                                                                  |

Introducing a fully turn-key freestanding office compound on Homestead's popular Krome Avenue. Newly-renovated with top-notch upgrades, the two-building complex features impact windows, contemporary façade and ample parking. This is a unique opportunity to secure a long-term spot in a high-growth market, with potential for an owner-user to occupy the entire property or a portion and cash-flow from the rest.