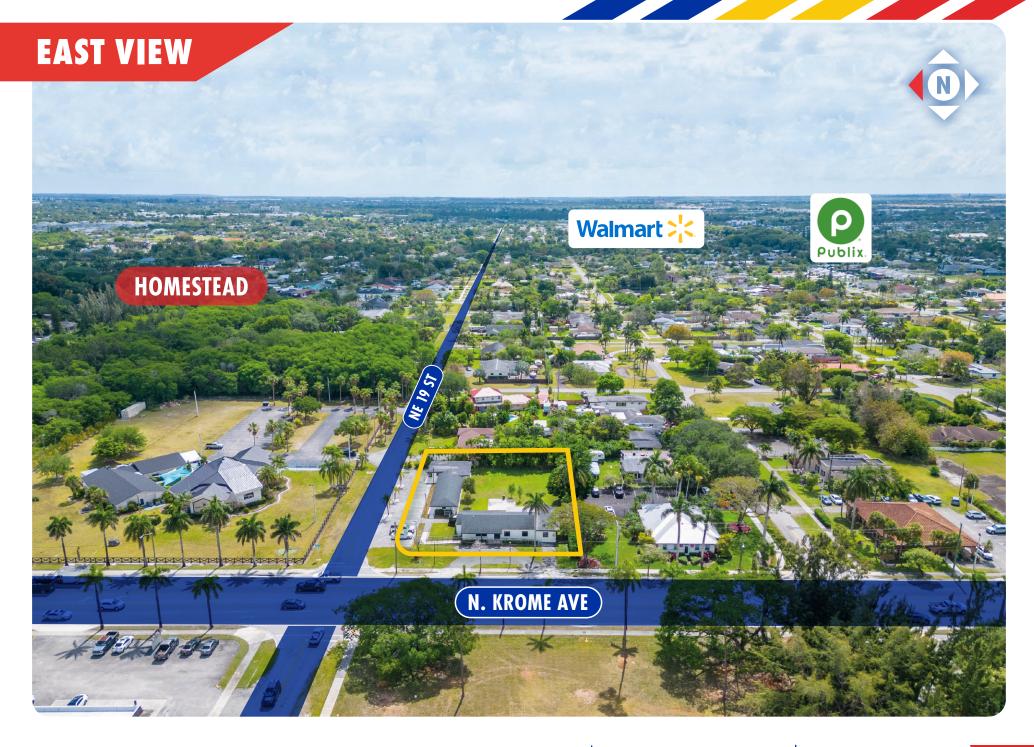

The property enjoys strong visibility and accessibility for the area, conveniently located near major retailers like Walmart and Publix, Miami-Dade College and several upcoming residential developments.