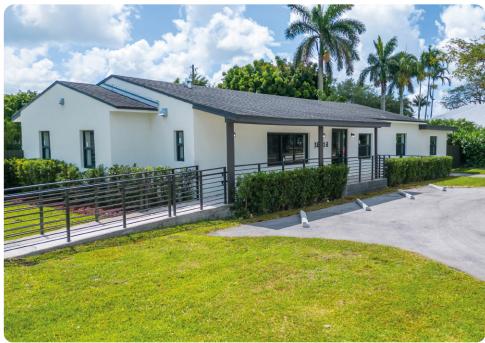

# 1851 N. KROME AVE HOMESTEAD, FL 33030

| Lot Size:       | 27,336 SF [0.63 AC]                                                                          |
|-----------------|----------------------------------------------------------------------------------------------|
| Bldg Area:      | 4,731 SF                                                                                     |
| Traffic Count:  | 23,200 AADT                                                                                  |
| Parking:        | 15 spaces                                                                                    |
| Zoning:         | B-1A                                                                                         |
| Max. Height:    | 6 stories / 70 FT                                                                            |
| Allowable Uses: | <b>By-Right:</b> Office, Religious,<br>Art Gallery, Medical Office,<br>Financial Institution |
|                 | <b>By Exception:</b> Dog Kennel, Daycare, Nursing Home                                       |
| Asking Price:   | \$1,995,000                                                                                  |

Introducing a fully turn-key freestanding office compound on Homestead's popular Krome Avenue. Newly-renovated with top-notch upgrades, the two-building complex features impact windows, contemporary façade and ample parking. This is a unique opportunity to secure a long-term spot in a high-growth market, with potential for an owner-user to occupy the entire property or a portion and cash-flow from the rest.