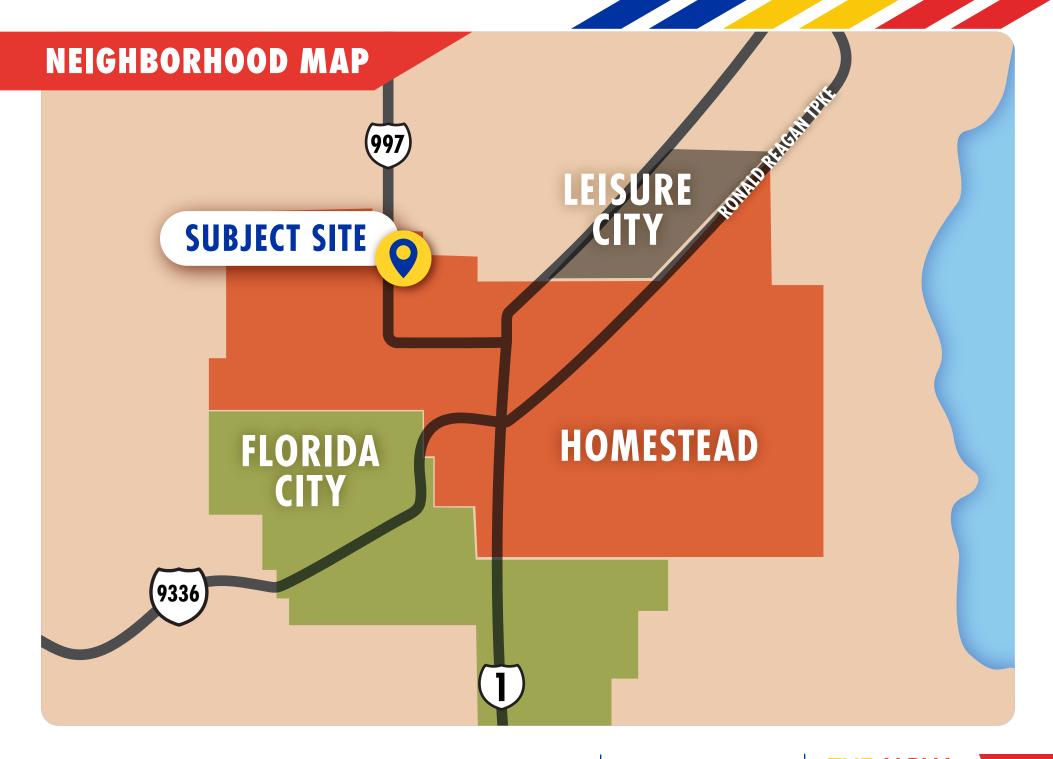

The property enjoys strong visibility and accessibility for the area, conveniently located near major retailers like Walmart and Publix, Miami-Dade College and several upcoming residential developments.