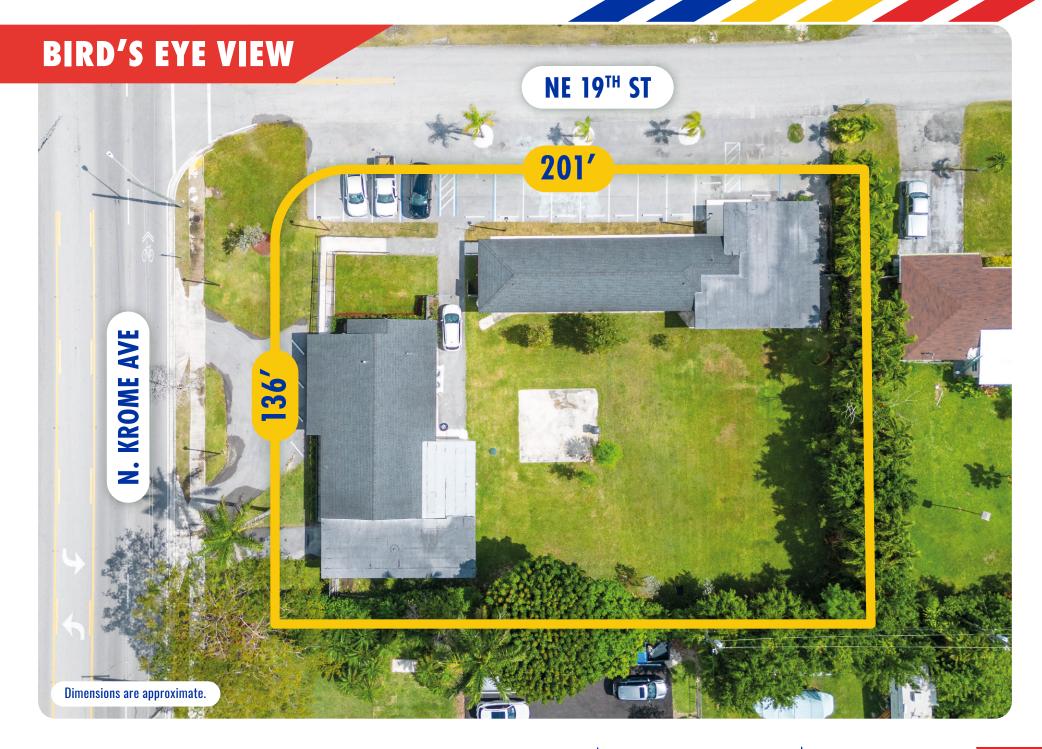

# 1851 N. KROME AVE HOMESTEAD, FL 33030

| Lot Size:       | 27,336 SF [0.63 AC]                                                                          |
|-----------------|----------------------------------------------------------------------------------------------|
| Bldg Area:      | 4,731 SF                                                                                     |
| Traffic Count:  | 23,200 AADT                                                                                  |
| Parking:        | 15 spaces                                                                                    |
| Zoning:         | B-1A                                                                                         |
| Max. Height:    | 6 stories / 70 FT                                                                            |
| Allowable Uses: | <b>By-Right:</b> Office, Religious,<br>Art Gallery, Medical Office,<br>Financial Institution |
|                 | <b>By Exception:</b> Dog Kennel, Daycare, Nursing Home                                       |
| Asking Price:   | \$1,995,000                                                                                  |