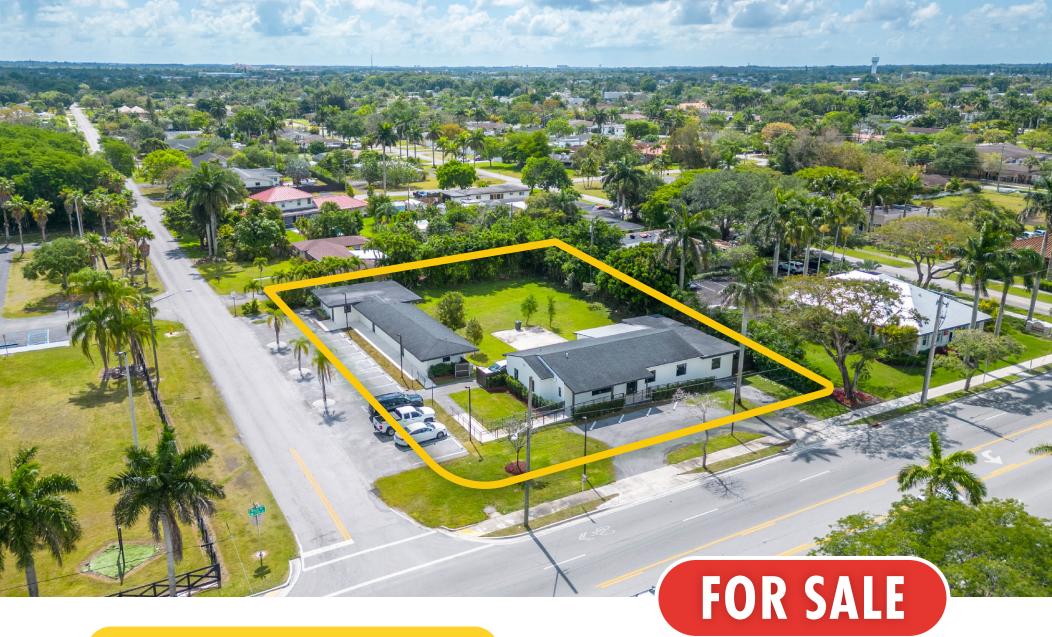

# 1851 N. KROME AVE HOMESTEAD, FL 33030

| Lot Size:       | 27,336 SF [0.63 AC]                                                                          |
|-----------------|----------------------------------------------------------------------------------------------|
| Bldg Area:      | 4,731 SF                                                                                     |
| Traffic Count:  | 23,200 AADT                                                                                  |
| Parking:        | 15 spaces                                                                                    |
| Zoning:         | B-1A                                                                                         |
| Max. Height:    | 6 stories / 70 FT                                                                            |
| Allowable Uses: | <b>By-Right:</b> Office, Religious,<br>Art Gallery, Medical Office,<br>Financial Institution |
|                 | <b>By Exception:</b> Dog Kennel, Daycare, Nursing Home                                       |
| Asking Price:   | \$1,995,000                                                                                  |

Introducing a fully turn-key freestanding office compound on Homestead's popular Krome Avenue. Newly-renovated with top-notch upgrades, the two-building complex features impact windows, contemporary façade and ample parking. This is a unique opportunity to secure a long-term spot in a high-growth market, with potential for an owner-user to occupy the entire property or a portion and cash-flow from the rest.

The property enjoys strong visibility and accessibility for the area, conveniently located near major retailers like Walmart and Publix, Miami-Dade College and several upcoming residential developments.