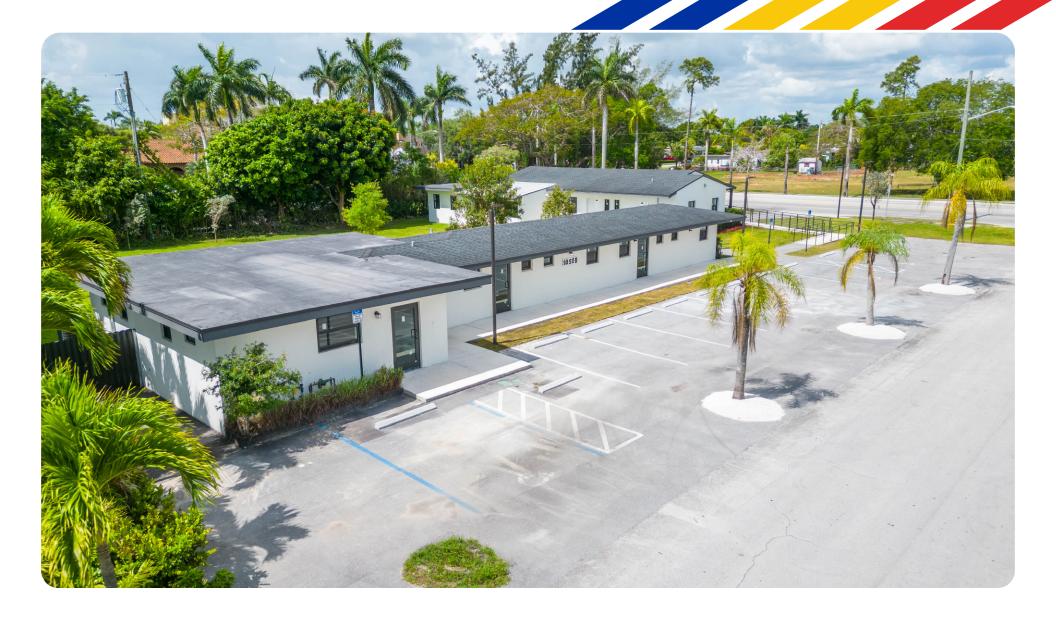

Introducing a fully turn-key freestanding office compound on Homestead's popular Krome Avenue. Newly-renovated with top-notch upgrades, the two-building complex features impact windows, contemporary façade and ample parking. This is a unique opportunity to secure a long-term spot in a high-growth market, with potential for an owner-user to occupy the entire property or a portion and cash-flow from the rest.