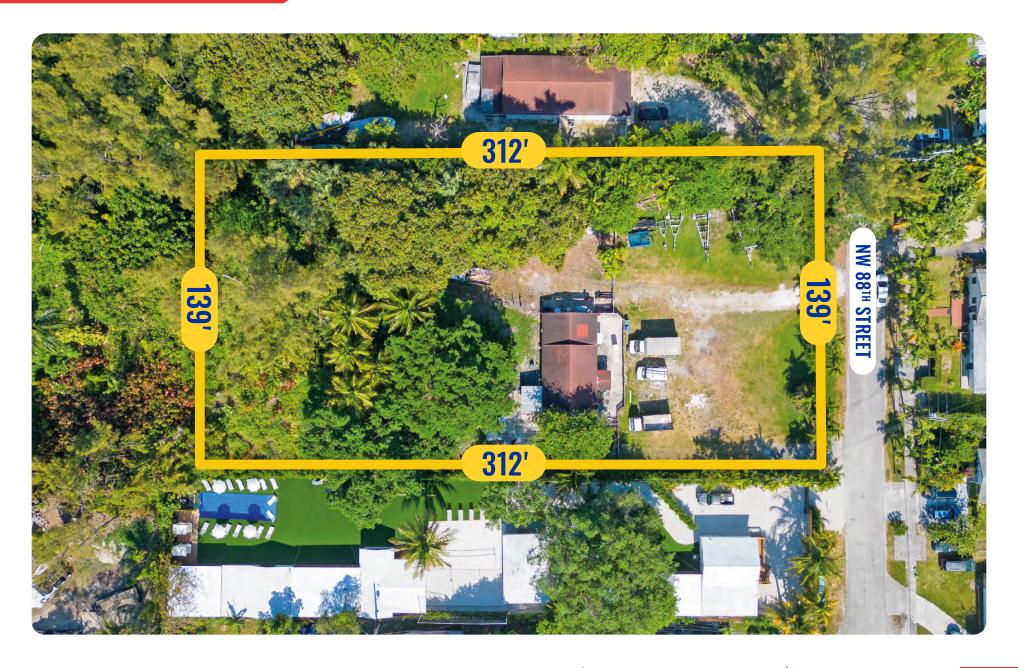

# 585 NW 88<sup>TH</sup> STREET Miami, FL 33150

| Lot Size:     | 43,496 SF (1 acre)   |
|---------------|----------------------|
| Bldg Area:    | 1,261 SF             |
| Zoning:       | RU-3B                |
| Max. Density: | 8 units (4 duplexes) |
| Asking Price: | \$1,299,000          |

## EL PORTAL VALUE-ADD LAND DEVELOPMENT OPPORTUNITY

585 NW 88<sup>th</sup> Street is a renovation-ready single-family home situated on a full acre lot where highest-best use of the zoning allows for the development of 8 total units of the same bungalow style as the model community also available for sale to the east at 529 NW 88 ST. Relatively simple and low-cost to build, the developer can create substantial cash-flow and either hold or flip upon completion.