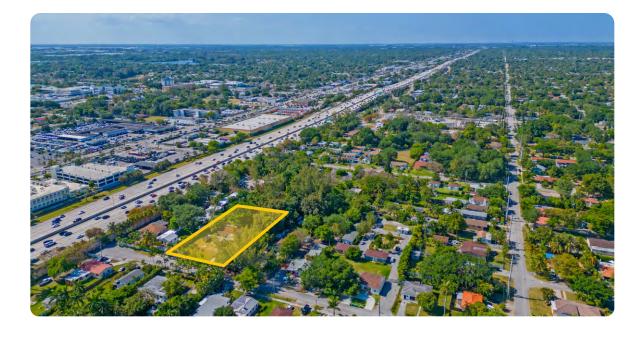

## EL PORTAL VALUE-ADD LAND DEVELOPMENT OPPORTUNITY

585 NW 88<sup>th</sup> Street is a renovation-ready single-family home situated on a full acre lot where highest-best use of the zoning allows for the development of 8 total units of the same bungalow style as the model community also available for sale to the east at 529 NW 88 ST. Relatively simple and low-cost to build, the developer can create substantial cash-flow and either hold or flip upon completion.

## **BIRD'S EYE VIEW**

**STEFFANIE JACOBSON** 

609-226-6390

This information has been obtained from sources believed reliable. We have not verified it and make no guarantee, warranty or representation about it. ©2023 The Alpha Commercial Advisors LLC.