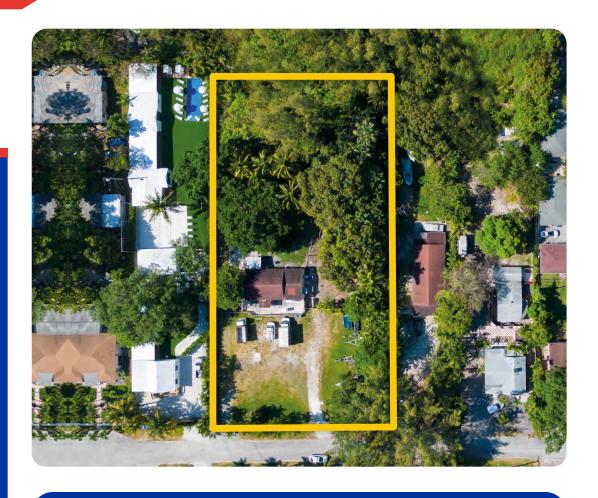

# 585 NW 88<sup>TH</sup> STREET Miami, FL 33150

| Lot Size:     | 43,496 SF (1 acre)   |
|---------------|----------------------|
| Bldg Area:    | 1,261 SF             |
| Zoning:       | RU-3B                |
| Max. Density: | 8 units (4 duplexes) |
| Asking Price: | \$1,299,000          |

## EL PORTAL VALUE-ADD LAND DEVELOPMENT OPPORTUNITY

585 NW 88<sup>th</sup> Street is a renovation-ready single-family home situated on a full acre lot where highest-best use of the zoning allows for the development of 8 total units of the same bungalow style as the model community also available for sale to the east at 529 NW 88 ST. Relatively simple and low-cost to build, the developer can create substantial cash-flow and either hold or flip upon completion.