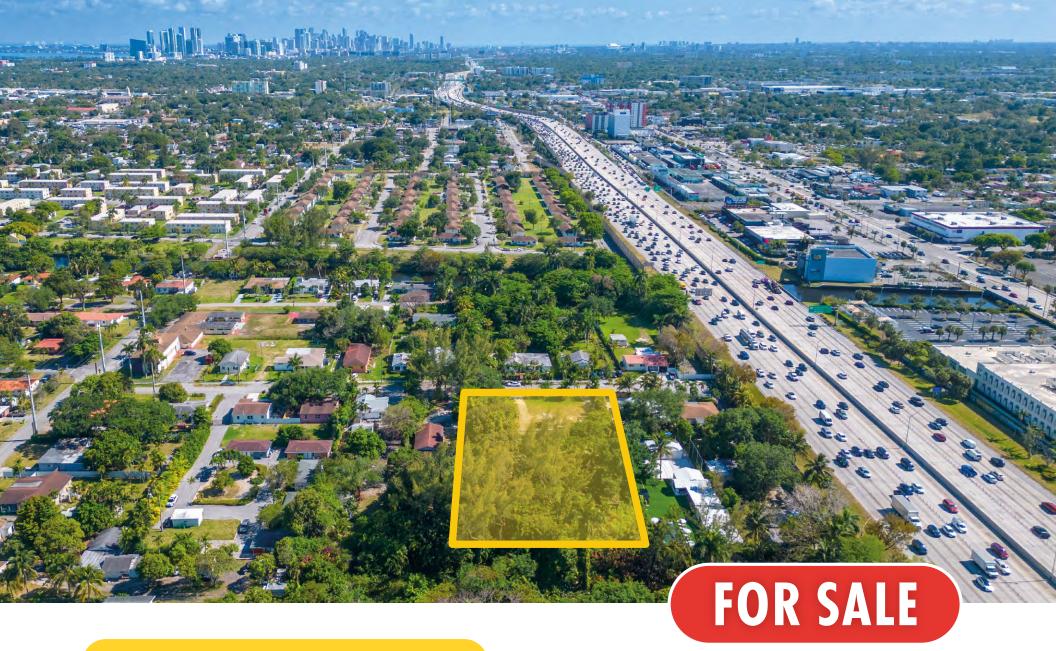

**EL PORTAL BUNGALOW LAND** 

**585 NW 88<sup>TH</sup> STREET** MIAMI, FL 33150

THE ALPHA COMMERCIAL

# 585 NW 88<sup>TH</sup> STREET Miami, FL 33150

| Lot Size:     | 43,496 SF (1 acre)   |
|---------------|----------------------|
| Bldg Area:    | 1,261 SF             |
| Zoning:       | RU-3B                |
| Max. Density: | 8 units (4 duplexes) |
| Asking Price: | \$1,299,000          |

## **BIRD'S EYE VIEW**

**STEFFANIE JACOBSON** 

609-226-6390

This information has been obtained from sources believed reliable. We have not verified it and make no guarantee, warranty or representation about it. ©2023 The Alpha Commercial Advisors LLC.