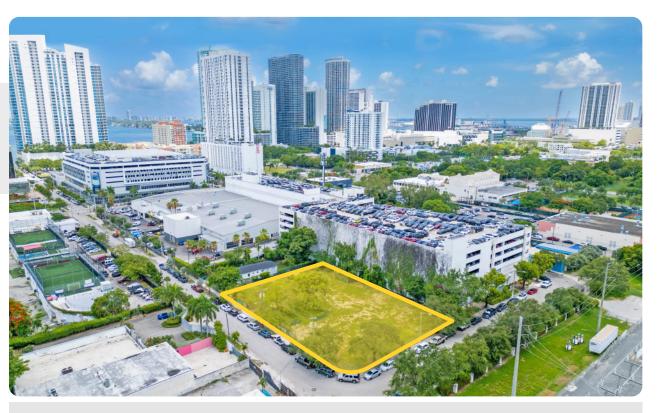

### **100-118 NE 21<sup>ST</sup> STREET** MIAMI, FL 33137

#### PROPERTY HIGHLIGHTS

Ideally situated for either marketrate mid-rise or Live Local project

Qualified Opportunity Zone (QOZ) Location

Competitively priced in high barrier-to-entry neighborhood

Southern-most location in Edgewater, blocks from both A+E District and Wynwood

Asset Type: Land / Development Site

Lot Size: 28,265 SF (0.65 acres)

**Zoning: T6-8-0\*** 

\*See next page for bonus development potential

Max. Density: 97 units (by-right)

Max. Height: 8 stories (by-right)