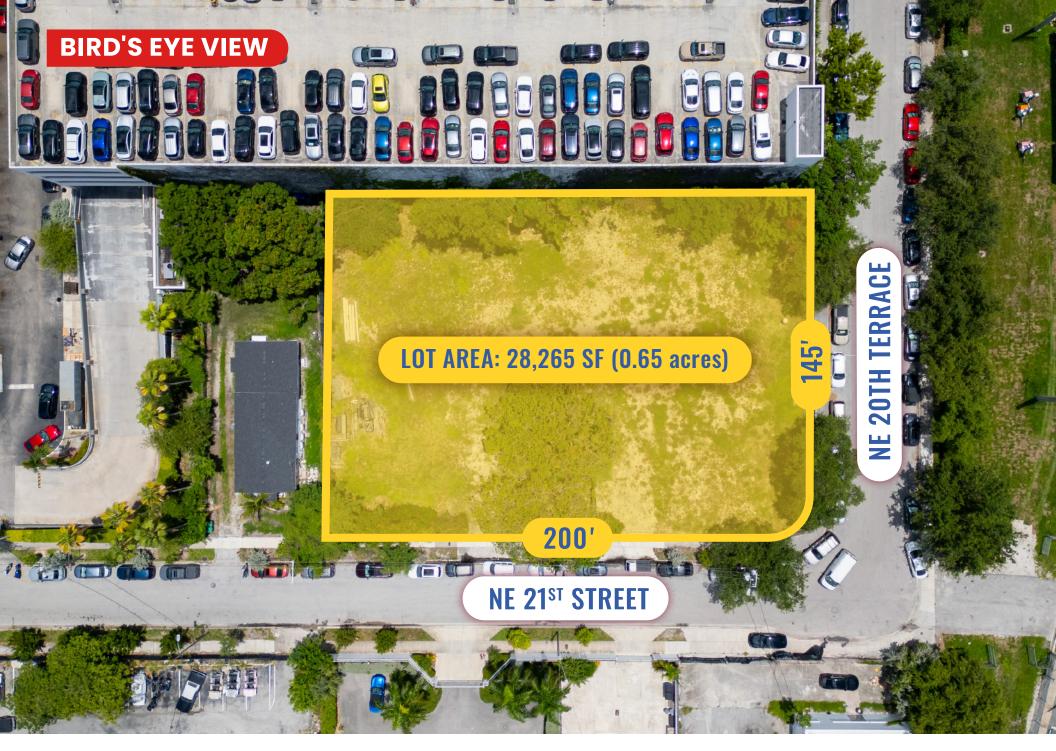

### **100-118 NE 21<sup>ST</sup> STREET** MIAMI, FL 33137

Asset Type: Land / Development Site

Lot Size: 28,265 SF (0.65 acres)

**Zoning: T6-8-0\*** 

\*See next page for bonus development potential

Max. Density: 97 units (by-right)

Max. Height: 8 stories (by-right)