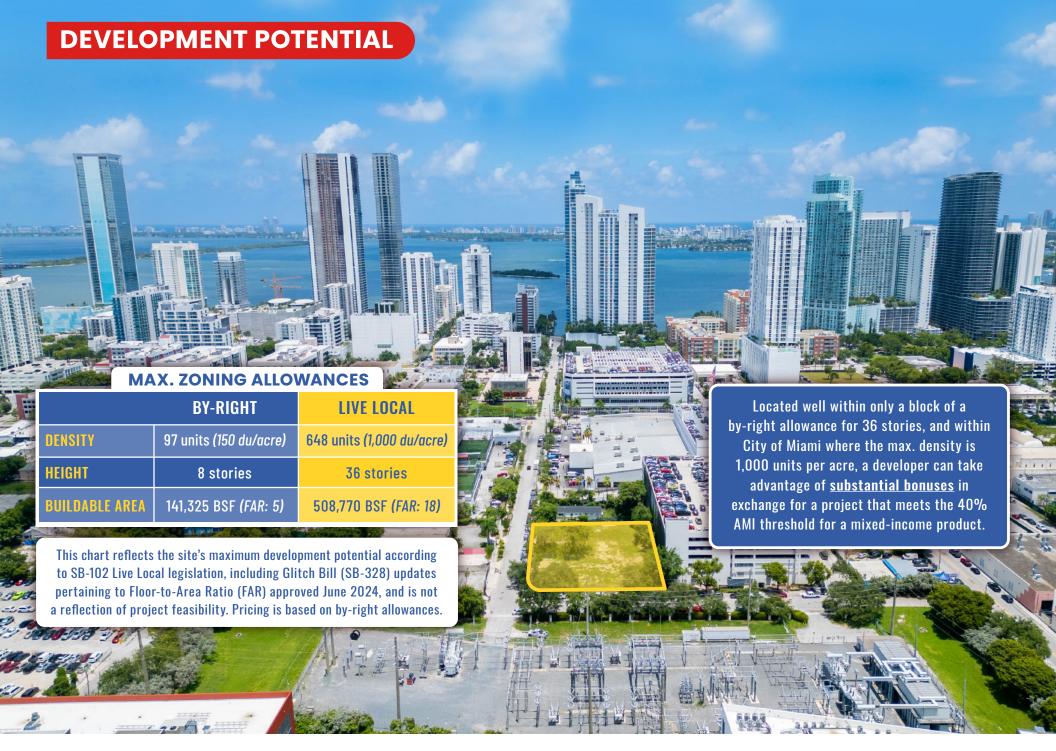

Asset Type: Land / Development Site

Lot Size: 28,265 SF (0.65 acres)

**Zoning: T6-8-0\*** 

\*See next page for bonus development potential

Max. Density: 97 units (by-right)

Max. Height: 8 stories (by-right)

Allowable Uses: Multi-family, Retail, Office, Mixed-Use, Hotel, Education, Religious

**Asking Price:** \$8,450,000