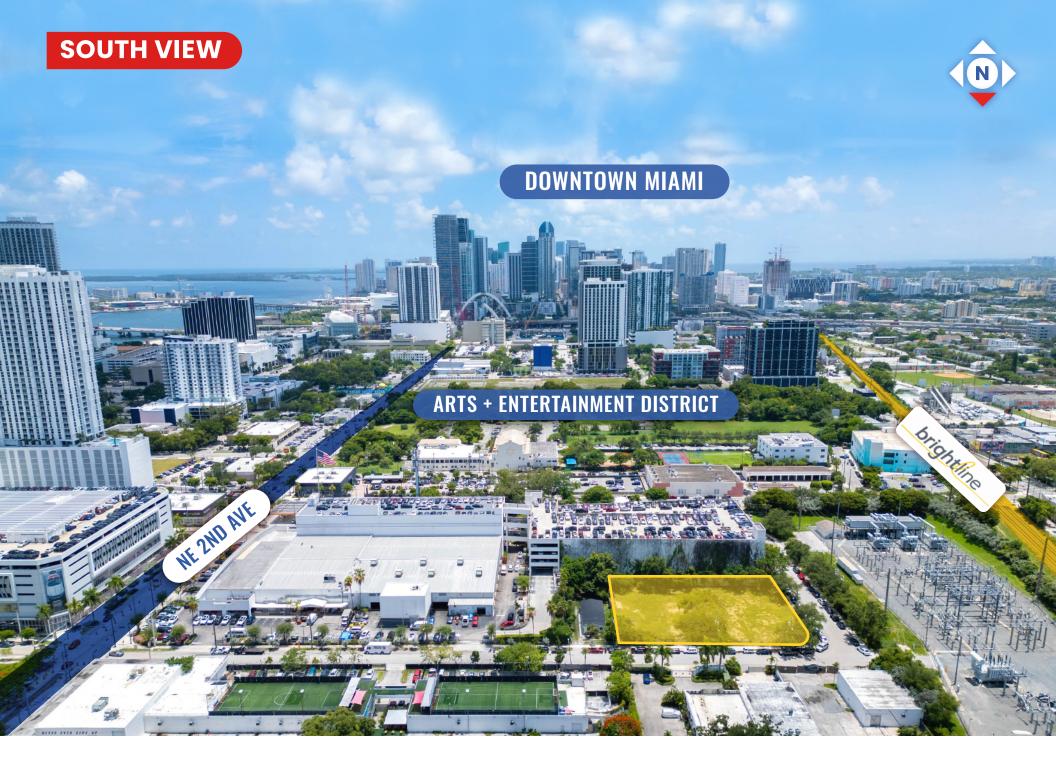

#### PROPERTY HIGHLIGHTS

Ideally situated for either marketrate mid-rise or Live Local project

Qualified Opportunity Zone (QOZ) Location

Competitively priced in high barrier-to-entry neighborhood

Southern-most location in Edgewater, blocks from both A+E District and Wynwood