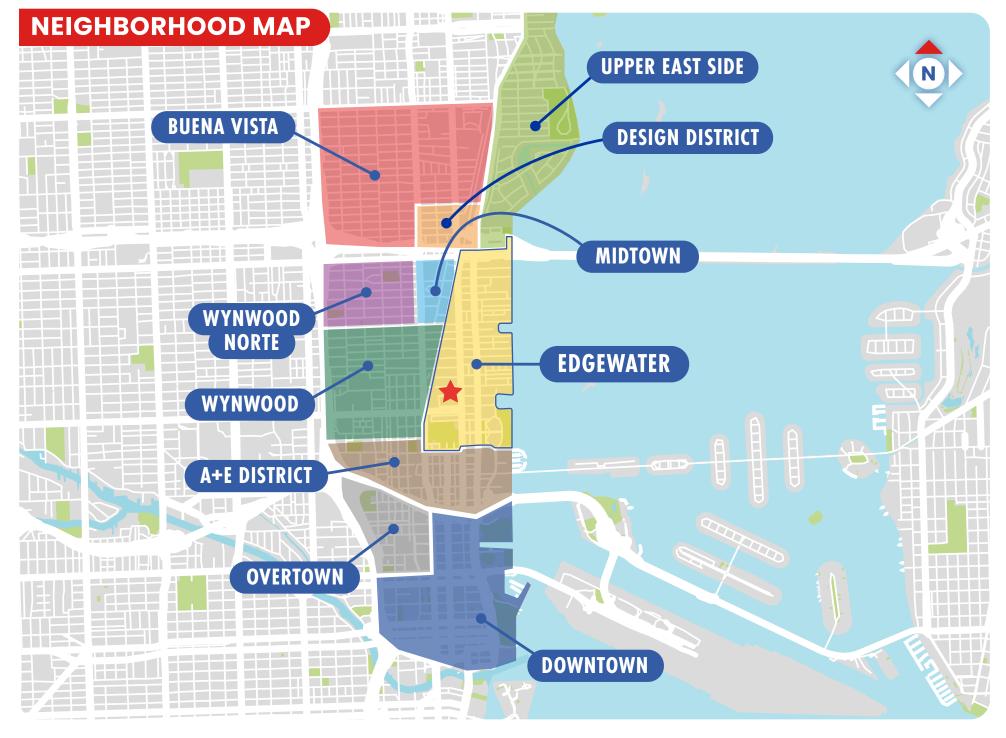

#### PROPERTY HIGHLIGHTS

Ideally situated for either marketrate mid-rise or Live Local project

Qualified Opportunity Zone (QOZ) Location

Competitively priced in high barrier-to-entry neighborhood

Southern-most location in Edgewater, blocks from both A+E District and Wynwood