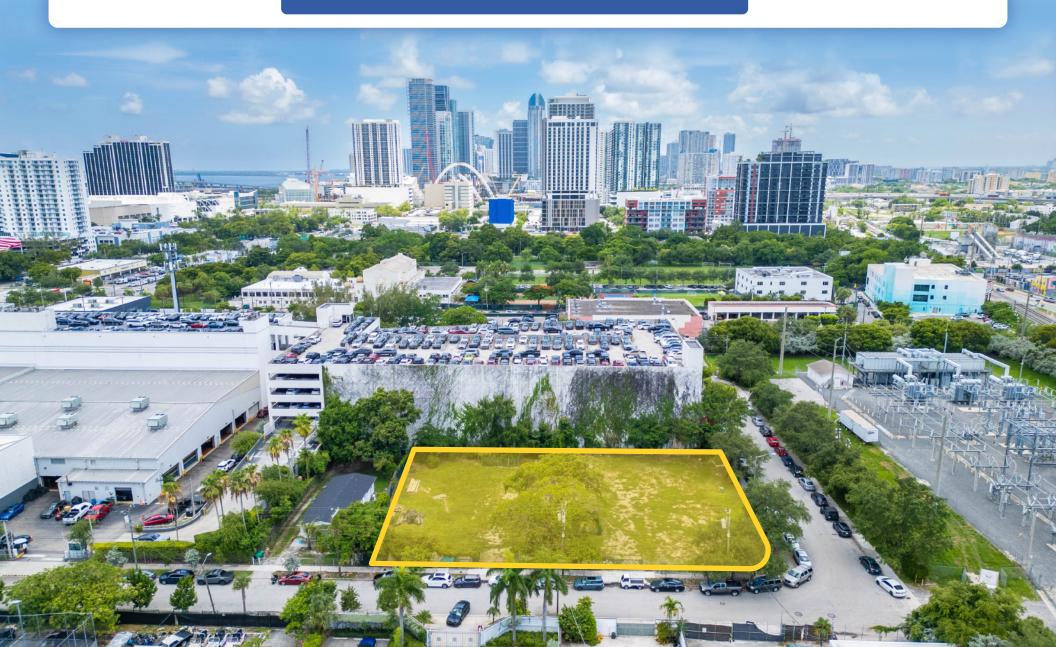

### **100-118 NE 21<sup>ST</sup> STREET** MIAMI, FL 33137

#### PROPERTY HIGHLIGHTS

Ideally situated for either marketrate mid-rise or Live Local project

Qualified Opportunity Zone (QOZ) Location

Competitively priced in high barrier-to-entry neighborhood

Southern-most location in Edgewater, blocks from both A+E District and Wynwood

Asset Type: Land / Development Site

Lot Size: 28,265 SF (0.65 acres)

**Zoning: T6-8-0\*** 

\*See next page for bonus development potential

Max. Density: 97 units (by-right)

Max. Height: 8 stories (by-right)