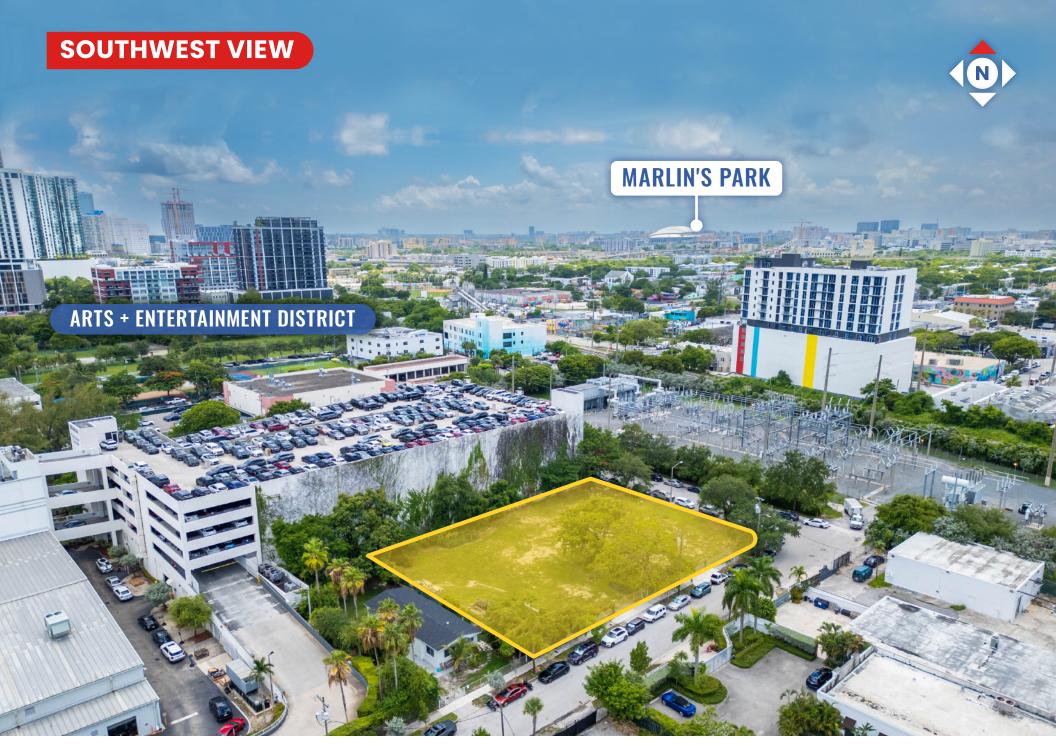

#### PROPERTY HIGHLIGHTS

Ideally situated for either marketrate mid-rise or Live Local project

Qualified Opportunity Zone (QOZ) Location

Competitively priced in high barrier-to-entry neighborhood

Southern-most location in Edgewater, blocks from both A+E District and Wynwood