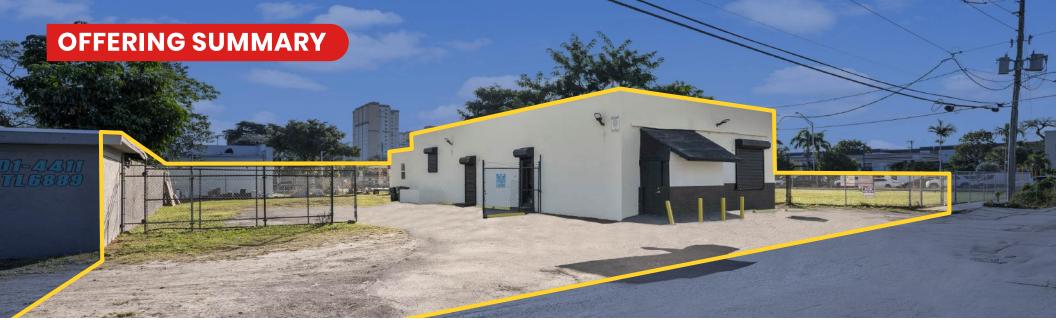

#### 7929-7931 NW MIAMI CT MIAMI, FL 33138

| <b>Neighborhood</b> : | Little River                       |  |
|-----------------------|------------------------------------|--|
| Total Bldg Area:      | 3,210 SF                           |  |
| Total Lot Size:       | 13,800 SF (0.32 acres)             |  |
| Zoning:               | BU-3                               |  |
| Lease Rate:           | \$10,000/month<br>(Modified Gross) |  |

#### **PROPERTY HIGHLIGHTS**

- Brand new complete renovation of building including refinished floors and fresh painted interior and exterior
- Highly liberal use allowances for the most in-demand & high-yield business types (see use table on page 4)
- Highly adaptable open layout for maximum versatility based on tenant's needs
- 3 grade-level loading doors & 2 full restrooms w/ showers
- +/- 10,000 Sq. Ft. gated outdoor area for parking, storage, etc.
- Direct accessibility to I-95, Little River, El Portal, & Little Haiti