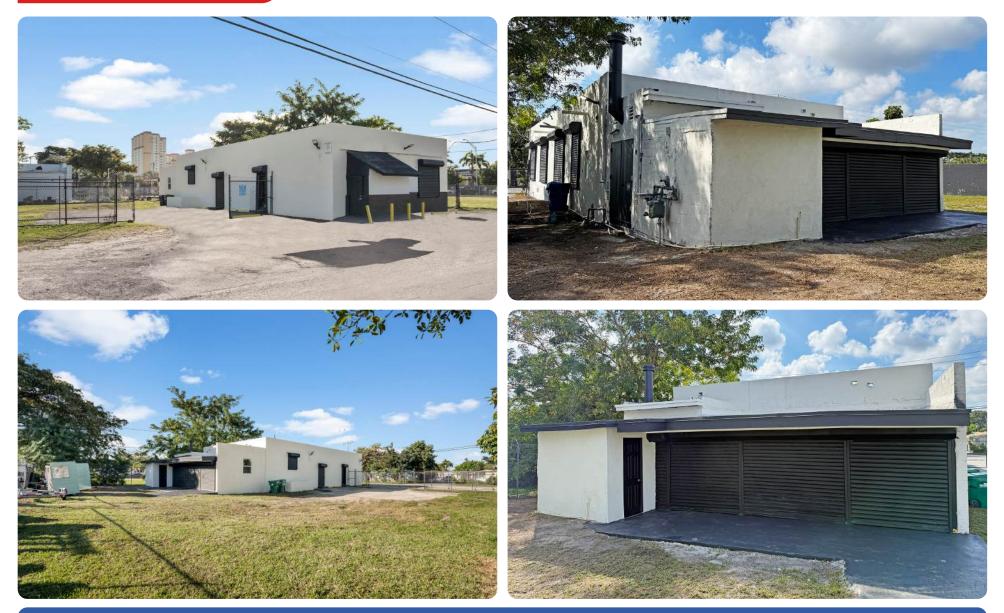

#### **PROPERTY HIGHLIGHTS**

- Brand new complete renovation of building including refinished floors and fresh painted interior and exterior
- Highly liberal use allowances for the most in-demand & high-yield business types (see use table on page 4)
- Highly adaptable open layout for maximum versatility based on tenant's needs
- 3 grade-level loading doors & 2 full restrooms w/ showers
- +/- 10,000 Sq. Ft. gated outdoor area for parking, storage, etc.
- Direct accessibility to I-95, Little River, El Portal, & Little Haiti

#### **EXTERIOR PHOTOS**

Building features three (3) grade-level loading doors and 10,000 Sq. Ft. of exterior area for parking or outdoor-storage.

JAMIE ROSE MANISCALCO 201-264-0113