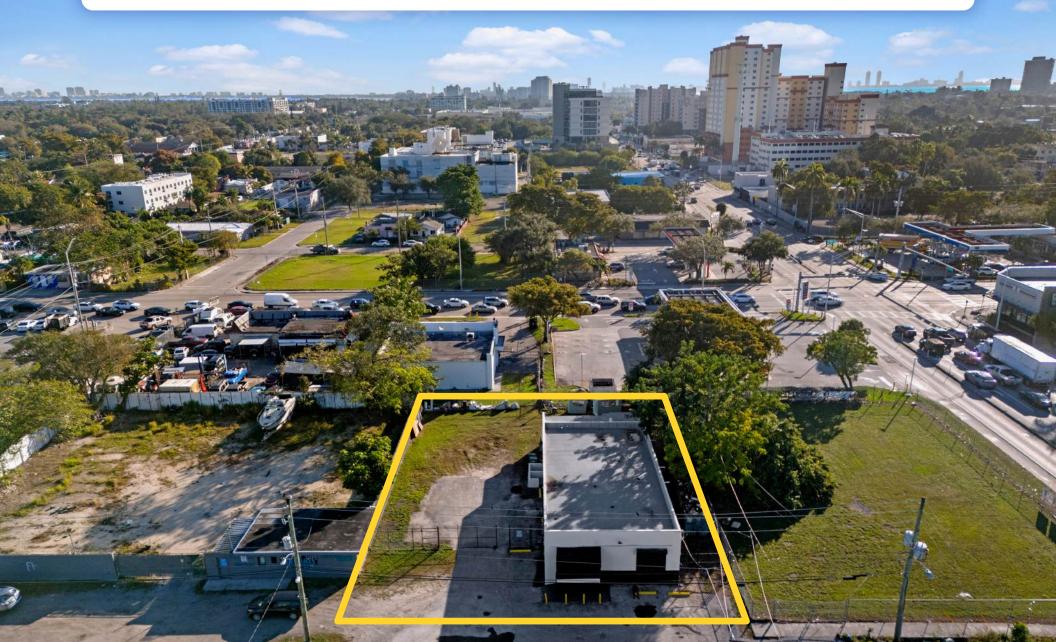

#### 7929-7931 NW MIAMI CT MIAMI, FL 33138

| <b>Neighborhood</b> : | Little River                       |  |
|-----------------------|------------------------------------|--|
| Total Bldg Area:      | 3,210 SF                           |  |
| Total Lot Size:       | 13,800 SF (0.32 acres)             |  |
| Zoning:               | BU-3                               |  |
| Lease Rate:           | \$10,000/month<br>(Modified Gross) |  |

Note: Up to an additional 20,700 Sq. Ft. of land contiguous to subject site is available by request. See pg. 12 for diagram.

#### **PROPERTY HIGHLIGHTS**

- Brand new complete renovation of building including refinished floors and fresh painted interior and exterior
- Highly liberal use allowances for the most in-demand & high-yield business types (see use table on page 4)
- Highly adaptable open layout for maximum versatility based on tenant's needs
- 3 grade-level loading doors & 2 full restrooms w/ showers
- +/- 10,000 Sq. Ft. gated outdoor area for parking, storage, etc.
- Direct accessibility to I-95, Little River, El Portal, & Little Haiti