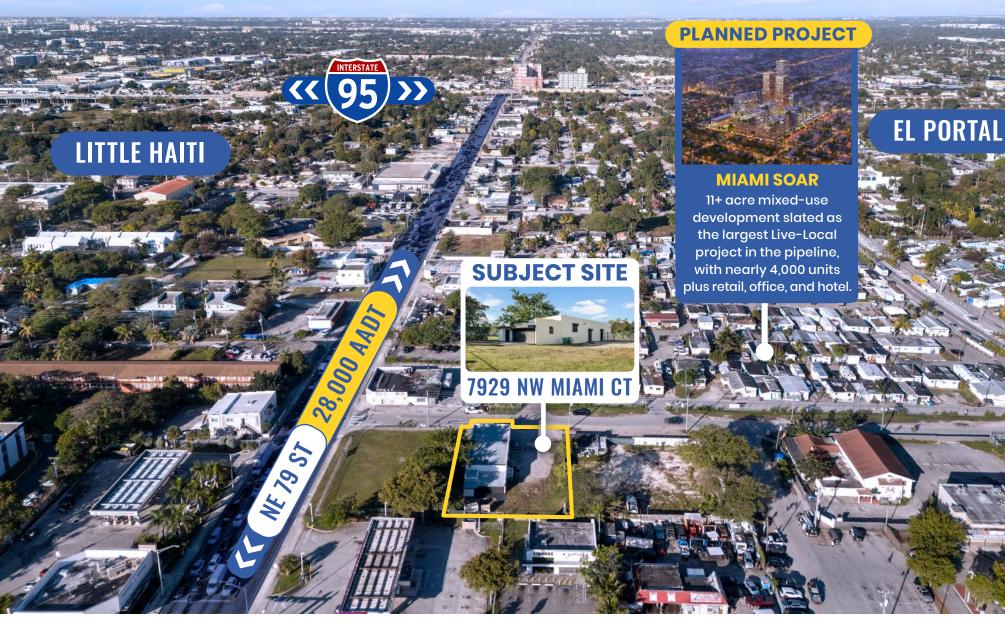

### NORTHEAST VIEW

**MIAMI SHORES** 

 $\overline{}$ 

28,000 AADT

the of the second second difference of the second second

#### **UNDER CONSTRUCTION**

#### THE BREEZE WAY 27-acre mixed-use development by AJ Capital & MVW Partners.

MAGIC CITY INNOVATION DISTRICT