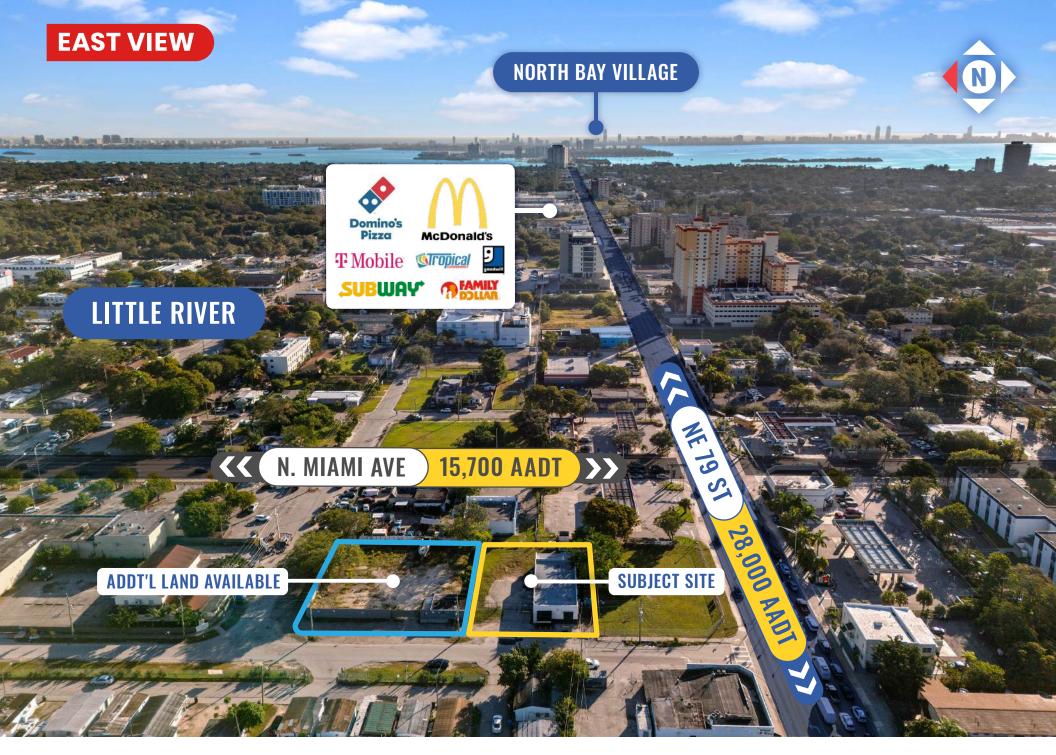

# LITTLE RIVER

SUBJECT SITE

7929 NW MIAMI CT

8 THE ALPHA COMMERCIAL

STEFFANIE JACOBSON 609-226-6390

NW MIAMI CT

JAMIE ROSE MANISCALCO 201-264-0113

N MIAMI AVE

#### 7929-7931 NW MIAMI CT MIAMI, FL 33138

| <b>Neighborhood</b> : | Little River                       |  |
|-----------------------|------------------------------------|--|
| Total Bldg Area:      | 3,210 SF                           |  |
| Total Lot Size:       | 13,800 SF (0.32 acres)             |  |
| Zoning:               | BU-3                               |  |
| Lease Rate:           | \$10,000/month<br>(Modified Gross) |  |

Note: Up to an additional 20,700 Sq. Ft. of land contiguous to subject site is available by request. See pg. 12 for diagram.