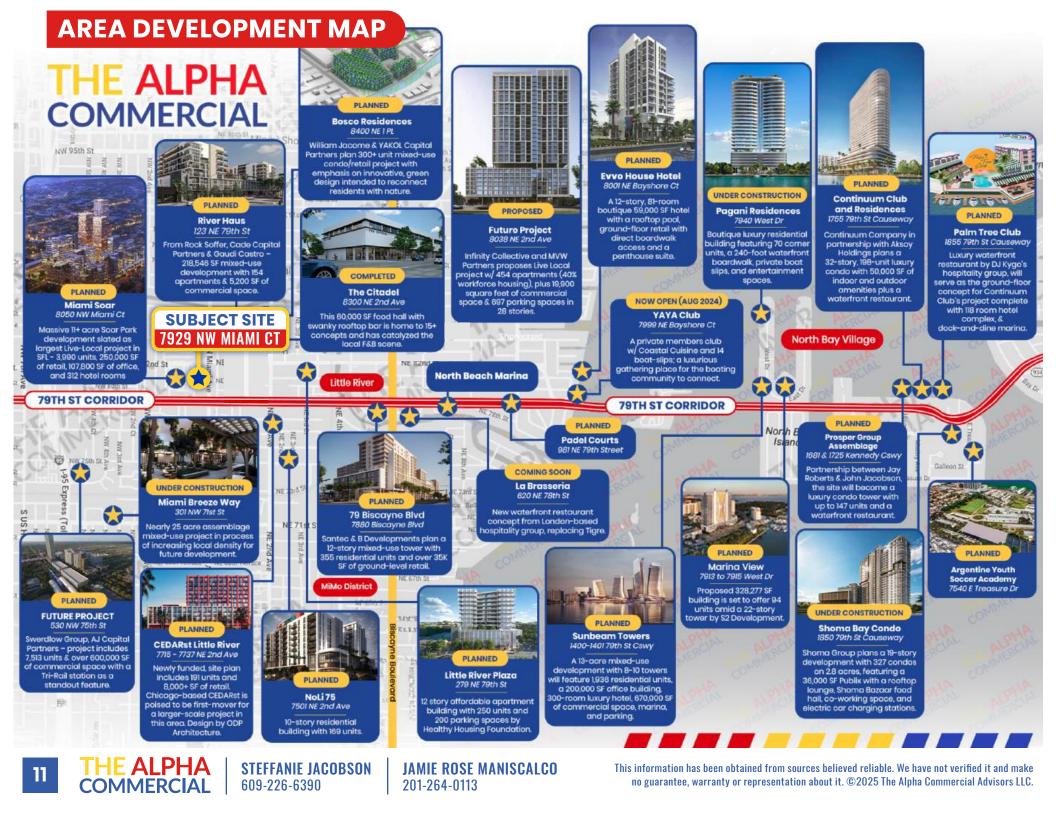

#### 7929-7931 NW MIAMI CT MIAMI, FL 33138

| <b>Neighborhood</b> : | Little River                       |  |
|-----------------------|------------------------------------|--|
| Total Bldg Area:      | 3,210 SF                           |  |
| Total Lot Size:       | 13,800 SF (0.32 acres)             |  |
| Zoning:               | BU-3                               |  |
| Lease Rate:           | \$10,000/month<br>(Modified Gross) |  |

Note: Up to an additional 20,700 Sq. Ft. of land contiguous to subject site is available by request. See pg. 12 for diagram.

#### THE BREEZE WAY 27-acre mixed-use development by AJ Capital & MVW Partners.

MAGIC CITY INNOVATION DISTRICT