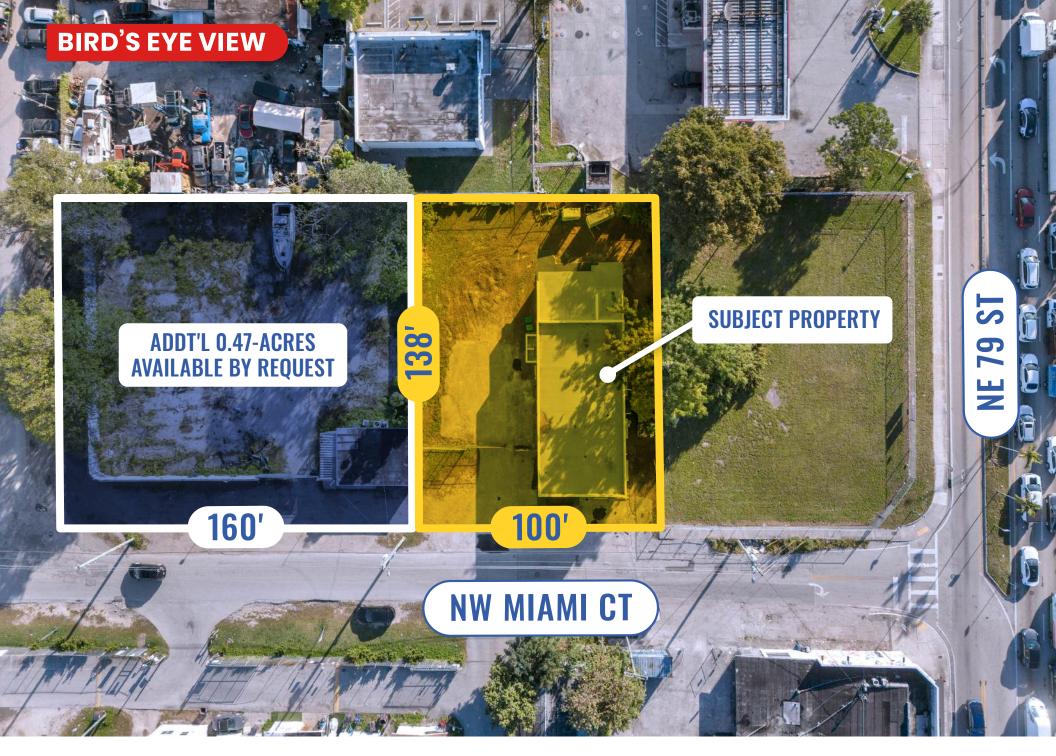

Note: Up to an additional 20,700 Sq. Ft. of land contiguous to subject site is available by request. See pg. 12 for diagram.

#### 7929-7931 NW MIAMI CT MIAMI, FL 33138

| <b>Neighborhood</b> : | Little River                       |  |
|-----------------------|------------------------------------|--|
| Total Bldg Area:      | 3,210 SF                           |  |
| Total Lot Size:       | 13,800 SF (0.32 acres)             |  |
| Zoning:               | BU-3                               |  |
| Lease Rate:           | \$10,000/month<br>(Modified Gross) |  |