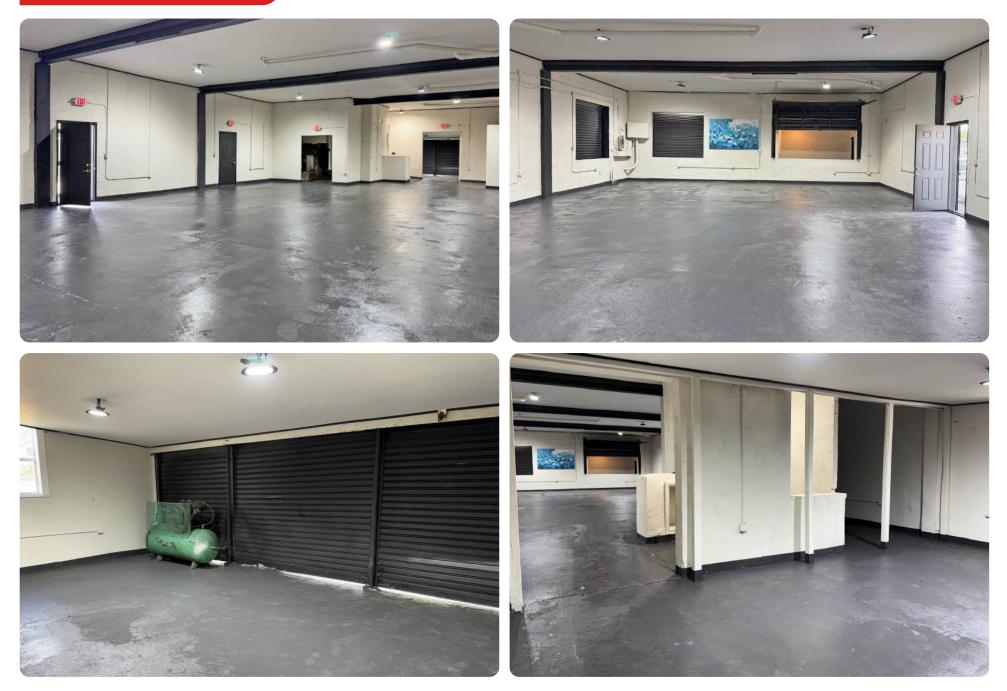

## INTERIOR PHOTOS

6

**STEFFANIE JACOBSON** 609-226-6390 JAMIE ROSE MANISCALCO 201-264-0113

STEFFANIE JACOBSON 609-226-6390 JAMIE ROSE MANISCALCO 201-264-0113

#### **PROPERTY HIGHLIGHTS**

- Brand new complete renovation of building including refinished floors and fresh painted interior and exterior
- Highly liberal use allowances for the most in-demand & high-yield business types (see use table on page 4)
- Highly adaptable open layout for maximum versatility based on tenant's needs
- 3 grade-level loading doors & 2 full restrooms w/ showers
- +/- 10,000 Sq. Ft. gated outdoor area for parking, storage, etc.
- Direct accessibility to I-95, Little River, El Portal, & Little Haiti