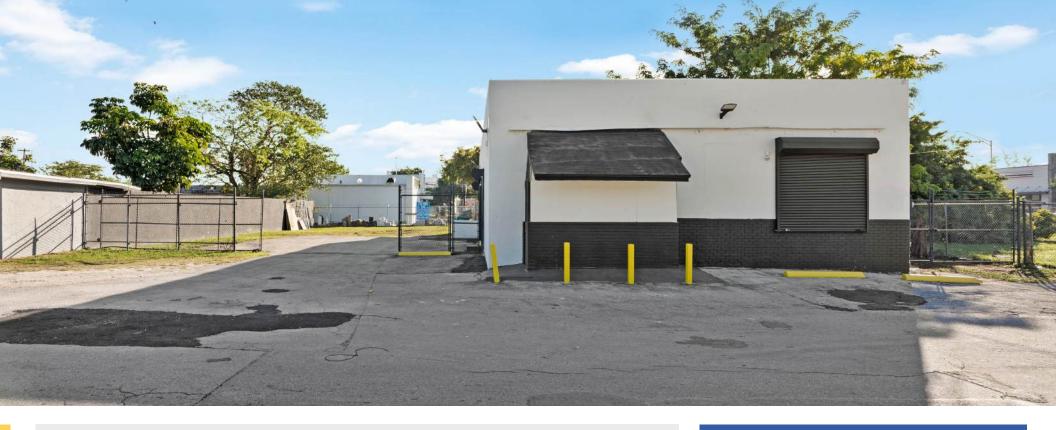

#### **PROPERTY HIGHLIGHTS**

- Brand new complete renovation of building including refinished floors and fresh painted interior and exterior
- Highly liberal use allowances for the most in-demand & high-yield business types (see use table on page 4)
- Highly adaptable open layout for maximum versatility based on tenant's needs
- 3 grade-level loading doors & 2 full restrooms w/ showers
- +/- 10,000 Sq. Ft. gated outdoor area for parking, storage, etc.
- Direct accessibility to I-95, Little River, El Portal, & Little Haiti

#### **EXTERIOR PHOTOS**

Building features three (3) grade-level loading doors and 10,000 Sq. Ft. of exterior area for parking or outdoor-storage.

JAMIE ROSE MANISCALCO 201-264-0113