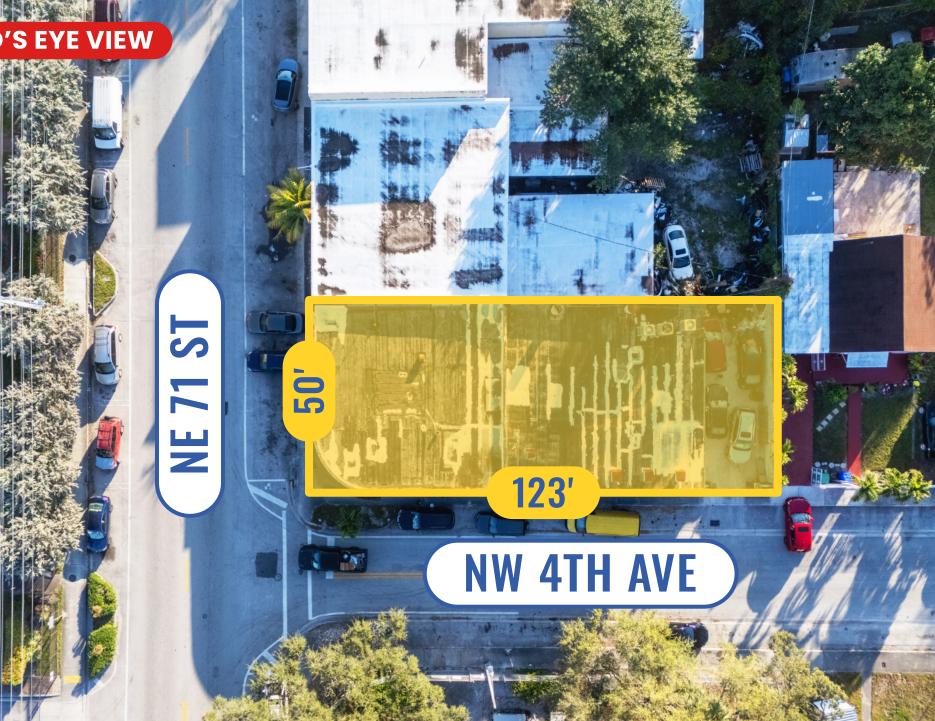

## **BIRD'S EYE VIEW**

**JAMIE ROSE MANISCALCO** 201-264-0113

**MOLLI LEONI** 

305-495-1298

## 360 NW 71 ST **MIAMI, FL 33150**

| Neighborhood:                                    | Little River                                               |
|--------------------------------------------------|------------------------------------------------------------|
| Bldg Area:                                       | 4,945 SF                                                   |
| Lot Size:                                        | 6,150 SF                                                   |
| Zoning:                                          | T5-0                                                       |
| Allowable Uses:                                  | Retail, Office, Restaurant,<br>Religious, Educational, etc |
| Lease Rate:                                      | \$24/SF NNN                                                |
| Owner will consider competitive purchase offers. |                                                            |