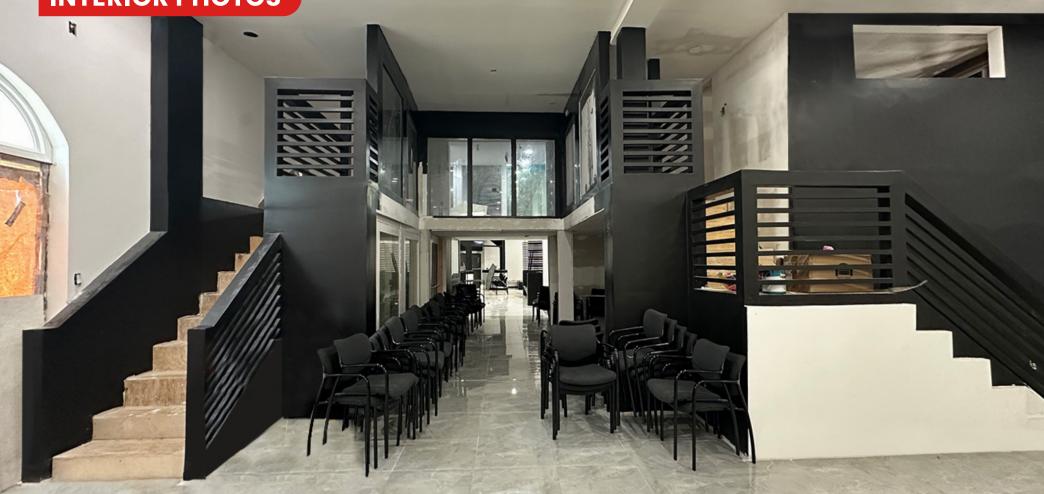

### **INTERIOR PHOTOS**

Featuring a distinctive partial build-out from prior tenant's intended use as a nightclub, improvements include brand new impact glass, polished stone flooring, and an open floor plan with dual staircase leading to loft-style mezzanine level. Modern black railings and enclosed upper spaces provide additional functionality.

*Note: Kitchen & bathroom areas require further tenant improvements to complete build-out.* 

This information has been obtained from sources believed reliable. We have not verified it and make no guarantee, warranty or representation about it. ©2025 The Alpha Commercial Advisors LLC.