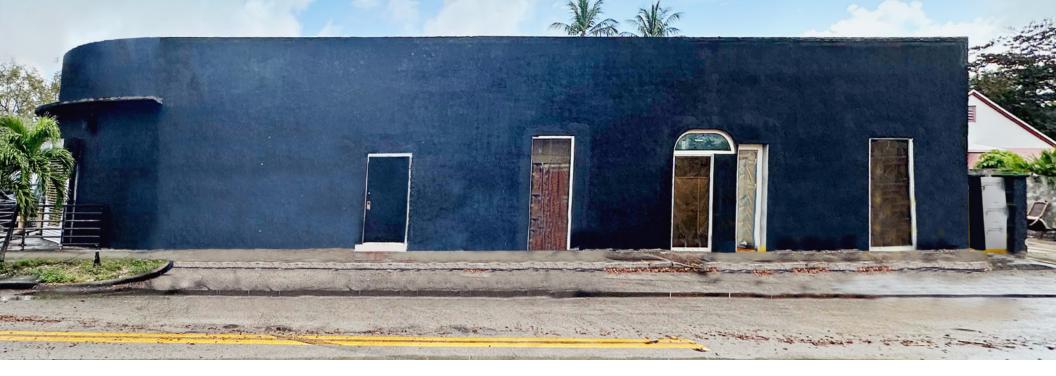

## 360 NW 71 ST **MIAMI, FL 33150**

| Neighborhood:                                    | Little River                                               |
|--------------------------------------------------|------------------------------------------------------------|
| Bldg Area:                                       | 4,945 SF                                                   |
| Lot Size:                                        | 6,150 SF                                                   |
| Zoning:                                          | T5-0                                                       |
| Allowable Uses:                                  | Retail, Office, Restaurant,<br>Religious, Educational, etc |
| Lease Rate:                                      | \$24/SF NNN                                                |
| Owner will consider competitive purchase offers. |                                                            |

**MOLLI FONI** 

305-495-1298

201-264-0113

Presenting a one-of-a-kind corner flex space with loft-style build-out in Miami's rapidly growing Little River district.

Directly adjacent to The Breeze Way project, this strategic location offers high exposure and long-term growth potential.

With immediate access to 1-95 & seamless connectivity to major neighborhoods, this is an ideal spot to launch or expand your business.