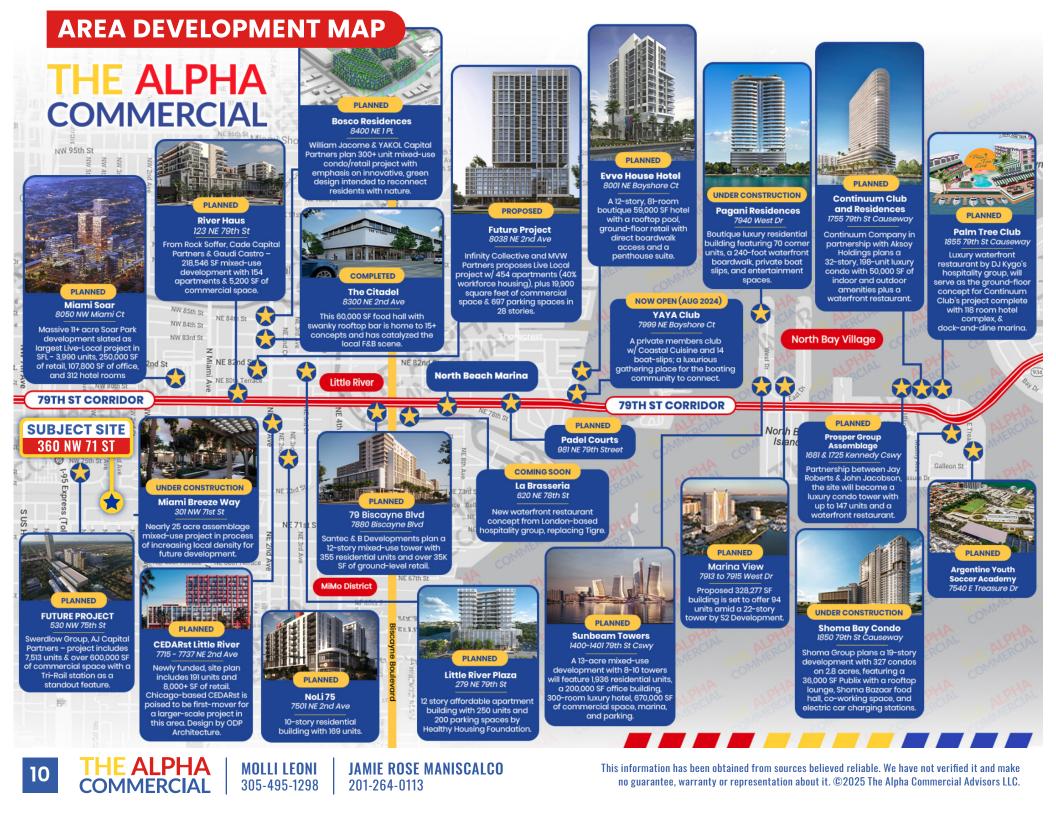

**MOLLI FONI** 

305-495-1298

201-264-0113

Presenting a one-of-a-kind corner flex space with loft-style build-out in Miami's rapidly growing Little River district.

Directly adjacent to The Breeze Way project, this strategic location offers high exposure and long-term growth potential.

With immediate access to 1-95 & seamless connectivity to major neighborhoods, this is an ideal spot to launch or expand your business.

#### **UNDER CONSTRUCTION**

THE BREEZE WAY A massive adaptive re-use, urban-infill development totaling 27 acres by AJ Capital & MVW Partners.

8,300 AADT

NETI ST

**BISCAYNE BLVD** 