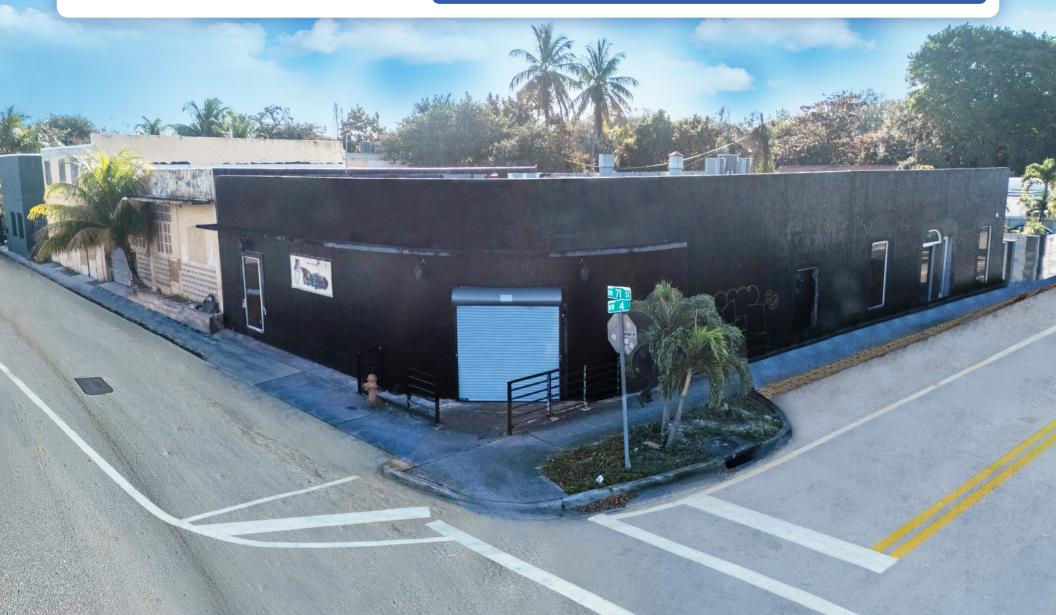

## 360 NW 71 ST **MIAMI, FL 33150**

| Neighborhood:                                    | Little River                                               |
|--------------------------------------------------|------------------------------------------------------------|
| Bldg Area:                                       | 4,945 SF                                                   |
| Lot Size:                                        | 6,150 SF                                                   |
| Zoning:                                          | T5-0                                                       |
| Allowable Uses:                                  | Retail, Office, Restaurant,<br>Religious, Educational, etc |
| Lease Rate:                                      | \$24/SF NNN                                                |
| Owner will consider competitive purchase offers. |                                                            |

**MOLLI FONI** 

305-495-1298

201-264-0113

Presenting a one-of-a-kind corner flex space with loft-style build-out in Miami's rapidly growing Little River district.

Directly adjacent to The Breeze Way project, this strategic location offers high exposure and long-term growth potential.

With immediate access to 1-95 & seamless connectivity to major neighborhoods, this is an ideal spot to launch or expand your business.

## **BIRD'S EYE VIEW**

**JAMIE ROSE MANISCALCO** 201-264-0113

**MOLLI LEONI** 

305-495-1298