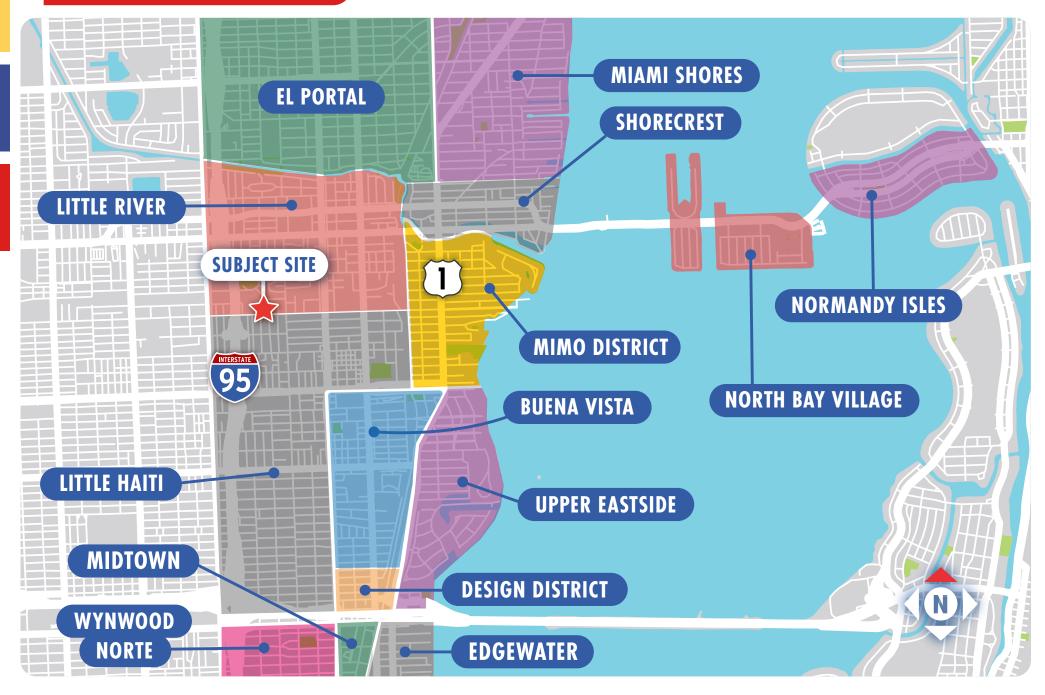

### NEIGHBORHOOD MAP

THE ALPHA

**MOLLI LEONI** 

305-495-1298

JAMIE ROSE MANISCALCO 201-264-0113

## 360 NW 71 ST **MIAMI, FL 33150**

| Neighborhood:                                    | Little River                                               |
|--------------------------------------------------|------------------------------------------------------------|
| Bldg Area:                                       | 4,945 SF                                                   |
| Lot Size:                                        | 6,150 SF                                                   |
| Zoning:                                          | T5-0                                                       |
| Allowable Uses:                                  | Retail, Office, Restaurant,<br>Religious, Educational, etc |
| Lease Rate:                                      | \$24/SF NNN                                                |
| Owner will consider competitive purchase offers. |                                                            |