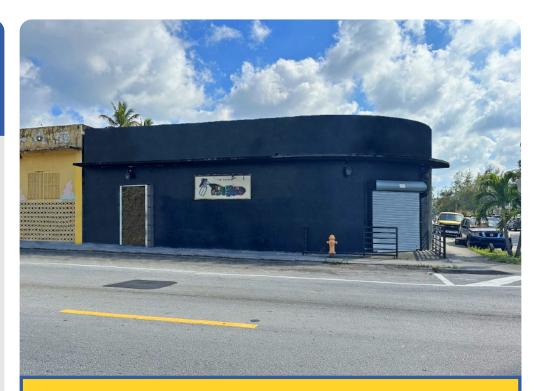

## 360 NW 71 ST **MIAMI, FL 33150**

| Neighborhood:                                    | Little River                                               |
|--------------------------------------------------|------------------------------------------------------------|
| Bldg Area:                                       | 4,945 SF                                                   |
| Lot Size:                                        | 6,150 SF                                                   |
| Zoning:                                          | T5-0                                                       |
| Allowable Uses:                                  | Retail, Office, Restaurant,<br>Religious, Educational, etc |
| Lease Rate:                                      | \$24/SF NNN                                                |
| Owner will consider competitive purchase offers. |                                                            |

**MOLLI FONI** 

305-495-1298

201-264-0113

Presenting a one-of-a-kind corner flex space with loft-style build-out in Miami's rapidly growing Little River district.

Directly adjacent to The Breeze Way project, this strategic location offers high exposure and long-term growth potential.

With immediate access to 1-95 & seamless connectivity to major neighborhoods, this is an ideal spot to launch or expand your business.