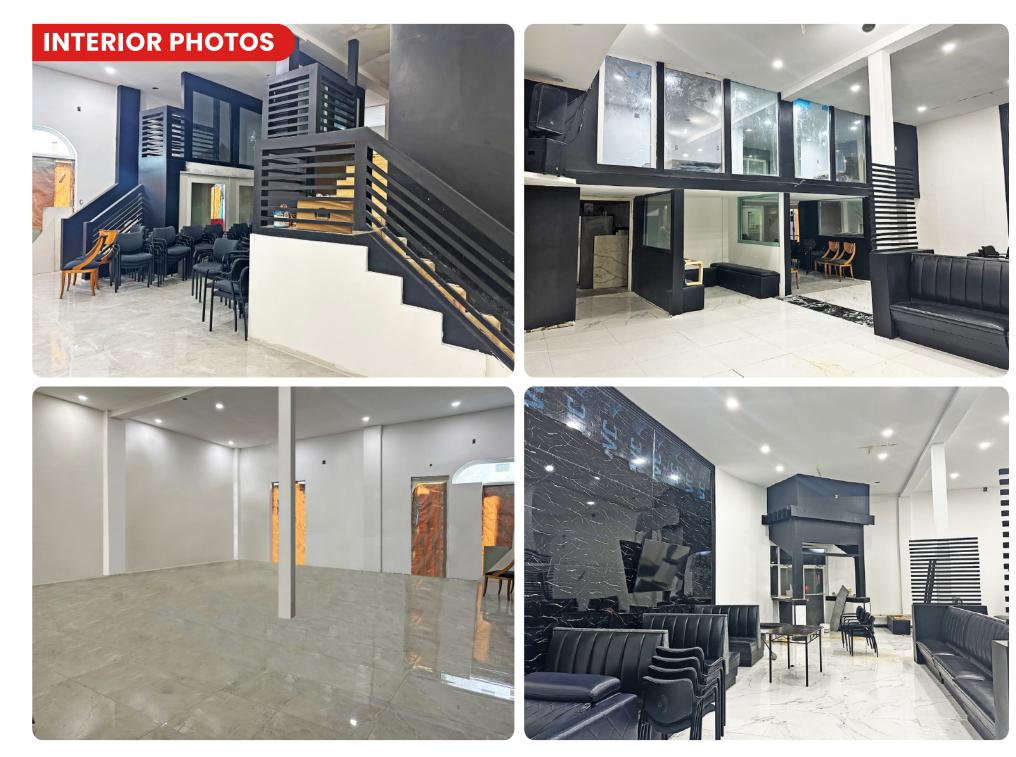

### **INTERIOR PHOTOS**

Featuring a distinctive partial build-out from prior tenant's intended use as a nightclub, improvements include brand new impact glass, polished stone flooring, and an open floor plan with dual staircase leading to loft-style mezzanine level. Modern black railings and enclosed upper spaces provide additional functionality.

*Note: Kitchen & bathroom areas require further tenant improvements to complete build-out.* 

This information has been obtained from sources believed reliable. We have not verified it and make no guarantee, warranty or representation about it. ©2025 The Alpha Commercial Advisors LLC.