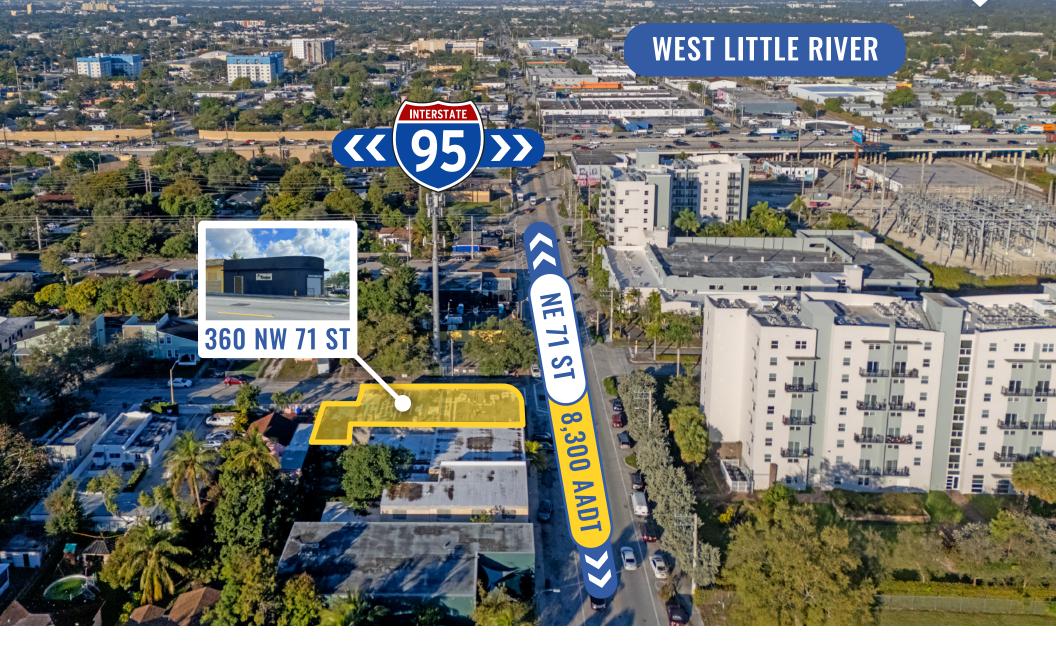

**MOLLI FONI** 

305-495-1298

201-264-0113

Presenting a one-of-a-kind corner flex space with loft-style build-out in Miami's rapidly growing Little River district.

Directly adjacent to The Breeze Way project, this strategic location offers high exposure and long-term growth potential.

With immediate access to 1-95 & seamless connectivity to major neighborhoods, this is an ideal spot to launch or expand your business.

#### **UNDER CONSTRUCTION**

THE BREEZE WAY A massive adaptive re-use, urban-infill development totaling 27 acres by AJ Capital & MVW Partners.

8,300 AADT

NETI ST

**BISCAYNE BLVD** 