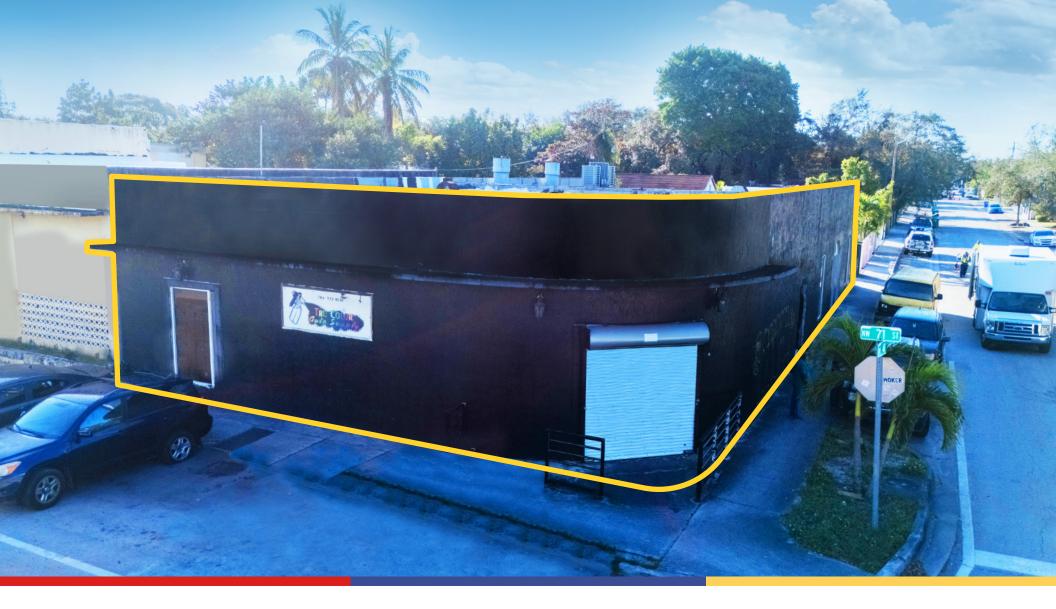

### **INTERIOR PHOTOS**

Featuring a distinctive partial build-out from prior tenant's intended use as a nightclub, improvements include brand new impact glass, polished stone flooring, and an open floor plan with dual staircase leading to loft-style mezzanine level. Modern black railings and enclosed upper spaces provide additional functionality.

*Note: Kitchen & bathroom areas require further tenant improvements to complete build-out.* 

This information has been obtained from sources believed reliable. We have not verified it and make no guarantee, warranty or representation about it. ©2025 The Alpha Commercial Advisors LLC.