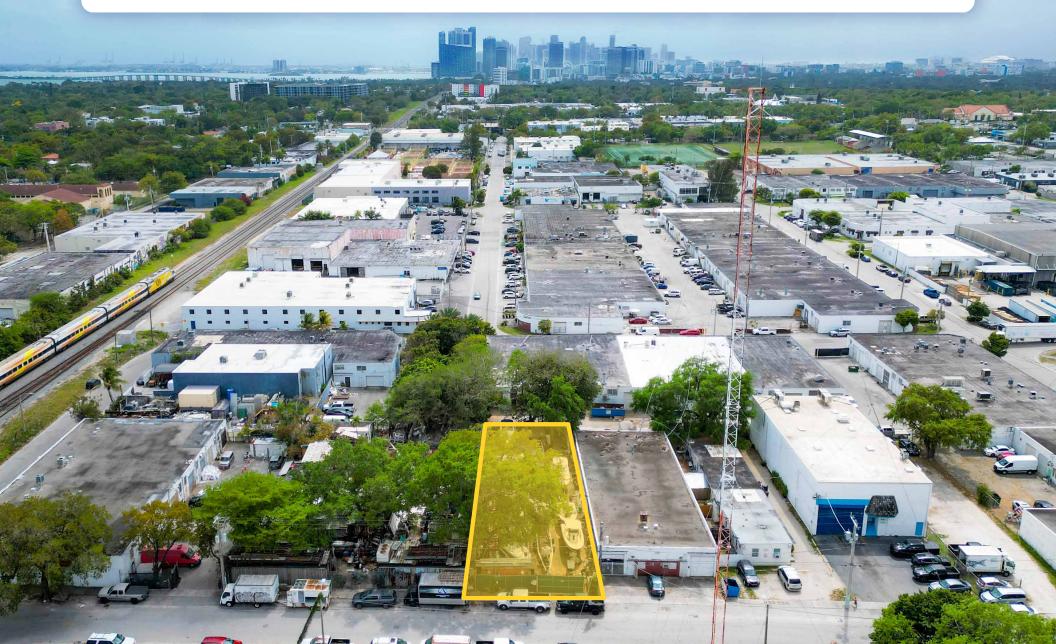

### **CORE INDUSTRIAL INFILL SITE**

# **350 NE 70<sup>TH</sup> STREET**MIAMI, FL 33138

# **350 NE 70<sup>TH</sup> STREET** MIAMI, FL 33138

Neighborhood: Little River

Asset Type: Land / Industrial

Total Lot Size: **7,500 SF (0.17 AC)** 

Zoning: **D2** 

Max. Height: 8 stories

Max. Lot Coverage: 90%