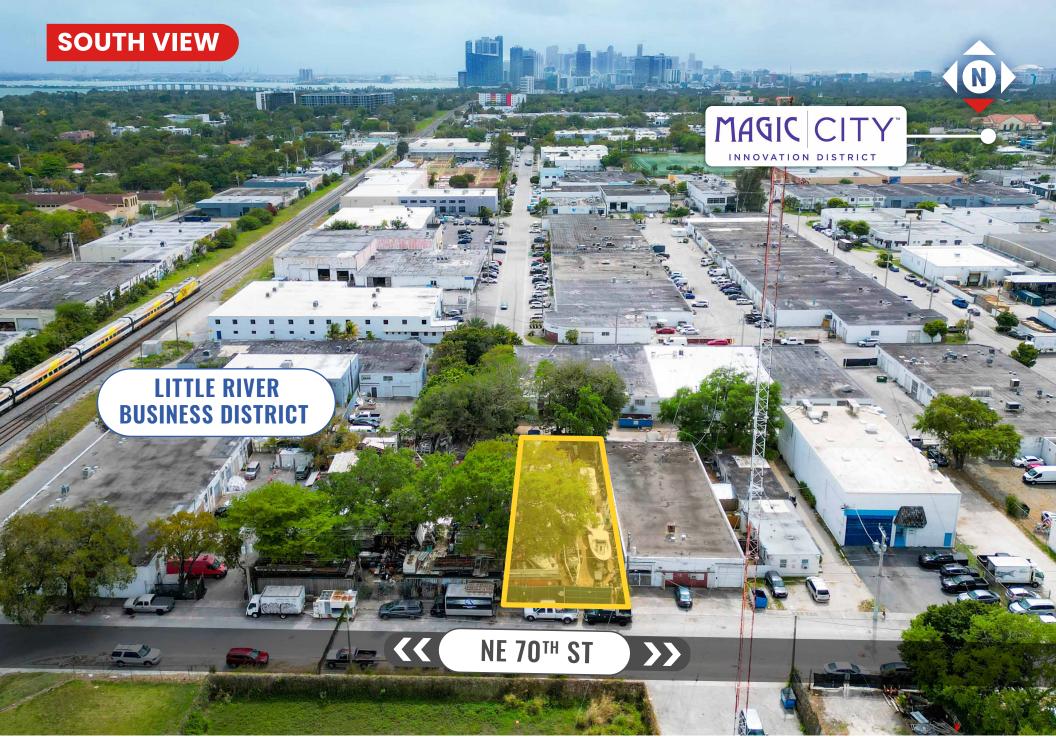

#### **NEIGHBORHOOD MAP**

# **350 NE 70<sup>TH</sup> STREET** MIAMI, FL 33138

Neighborhood: Little River

Asset Type: Land / Industrial

Total Lot Size: **7,500 SF (0.17 AC)** 

Zoning: **D2** 

Max. Height: 8 stories

Max. Lot Coverage: 90%