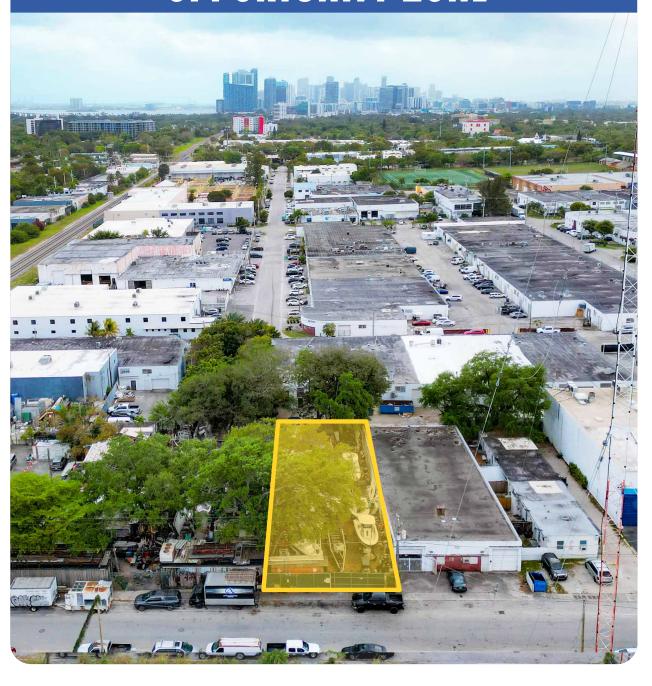

only a few years, we specialize in peripheral urban core neighborhoods with a unique focus on covered land and creative deals that seamlessly connect people with the places they love.

**JAMIE ROSE MANISCALCO** 

201-264-0113

#### THE LISTING TEAM

#### **JAMIE ROSE MANISCALCO**

President & Managing Broker

- jamie@thealphacomm.com
- 201-264-0113

#### **OFFERING SUMMARY**

# **350 NE 70<sup>TH</sup> STREET** MIAMI, FL 33138

Neighborhood: Little River

Asset Type: Land / Industrial

Total Lot Size: **7,500 SF (0.17 AC)** 

Zoning: **D2** 

Max. Height: 8 stories

Max. Lot Coverage: 90%

**Asking Price:\* \$795,000** 

\*Seller-Financing Available

#### **ALLOWABLE USES**

- Parking
- Warehouse
- Outdoor
- Manufacturing
- Storage
- Automotive
- Office
- Retail

## **OPPORTUNITY ZONE**

















**JAMIE ROSE MANISCALCO** 

201-264-0113

#### **NEIGHBORHOOD MAP**







#### **JAMIE ROSE MANISCALCO**

**President & Managing Broker** 

- jamie@thealphacomm.com
- 201-264-0113