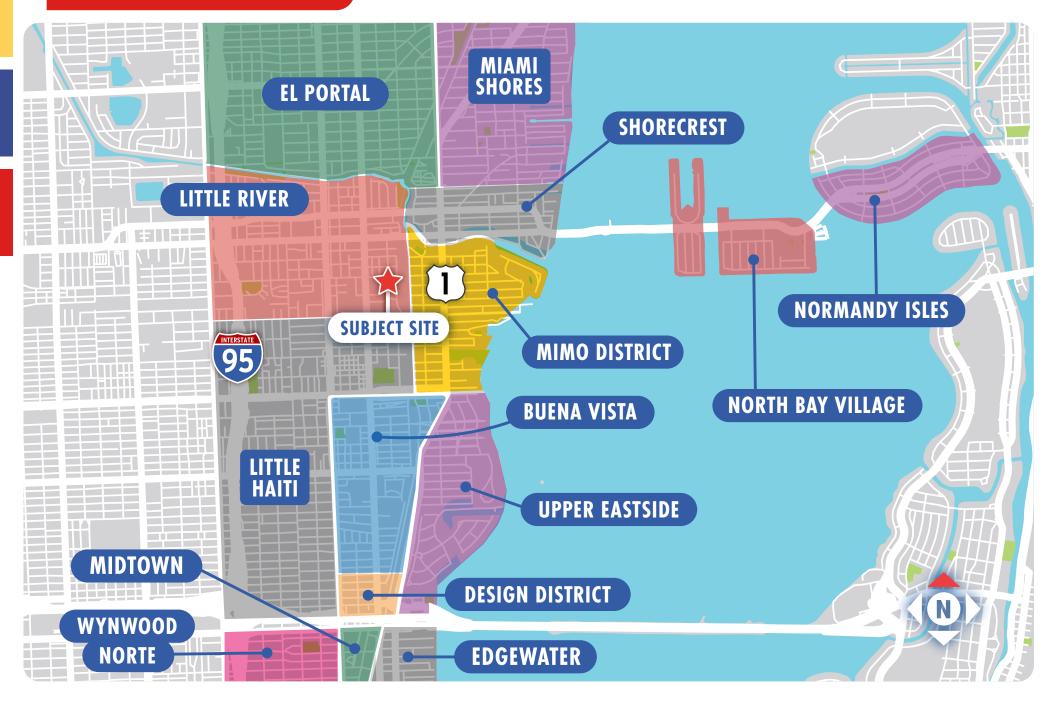

focus on covered land and creative deals that seamlessly connect people with the places they love.

**JAMIE ROSE MANISCALCO** 

201-264-0113

#### THE LISTING TEAM

#### **JAMIE ROSE MANISCALCO**

President & Managing Broker

- jamie@thealphacomm.com
- 201-264-0113

#### **OFFERING SUMMARY**

# **350 NE 70<sup>TH</sup> STREET** MIAMI, FL 33138

Neighborhood: Little River

Asset Type: Land / Industrial

Total Lot Size: **7,500 SF (0.17 AC)** 

Zoning: **D2** 

Max. Height: 8 stories

Max. Lot Coverage: 90%

**Asking Price:\* \$795,000** 

\*Seller-Financing Available

#### **ALLOWABLE USES**

- Parking
- Warehouse
- Outdoor
- Manufacturing
- Storage
- Automotive
- Office
- Retail

## **OPPORTUNITY ZONE**

















**JAMIE ROSE MANISCALCO** 

201-264-0113

#### **NEIGHBORHOOD MAP**







#### **JAMIE ROSE MANISCALCO**

**President & Managing Broker** 

- jamie@thealphacomm.com
- 201-264-0113