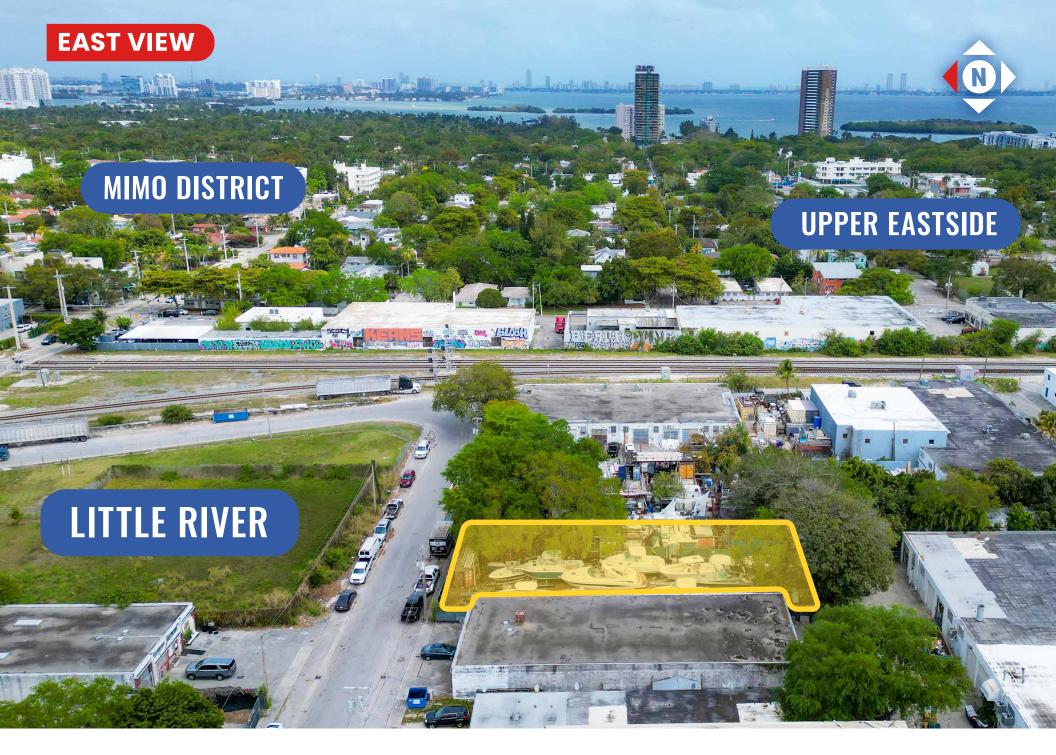

#### **NEIGHBORHOOD MAP**

# **350 NE 70<sup>TH</sup> STREET** MIAMI, FL 33138

Neighborhood: Little River

Asset Type: Land / Industrial

Total Lot Size: **7,500 SF (0.17 AC)** 

Zoning: **D2** 

Max. Height: 8 stories

Max. Lot Coverage: 90%