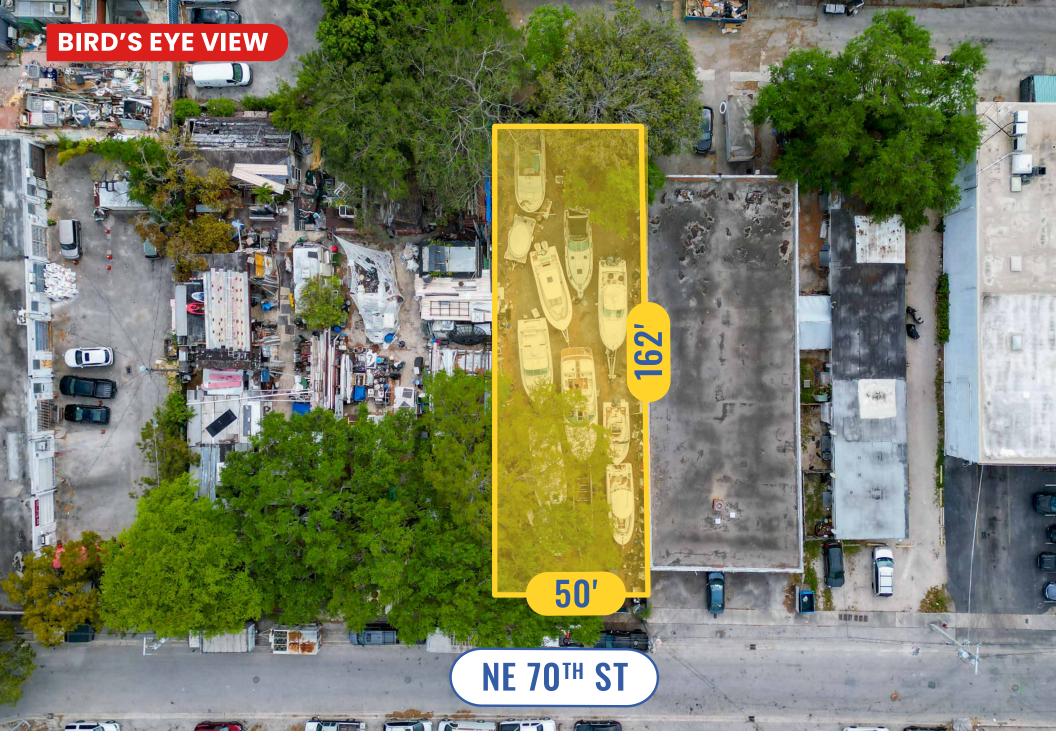

# **350 NE 70<sup>TH</sup> STREET** MIAMI, FL 33138

Neighborhood: Little River

Asset Type: Land / Industrial

Total Lot Size: **7,500 SF (0.17 AC)** 

Zoning: **D2** 

Max. Height: 8 stories

Max. Lot Coverage: 90%