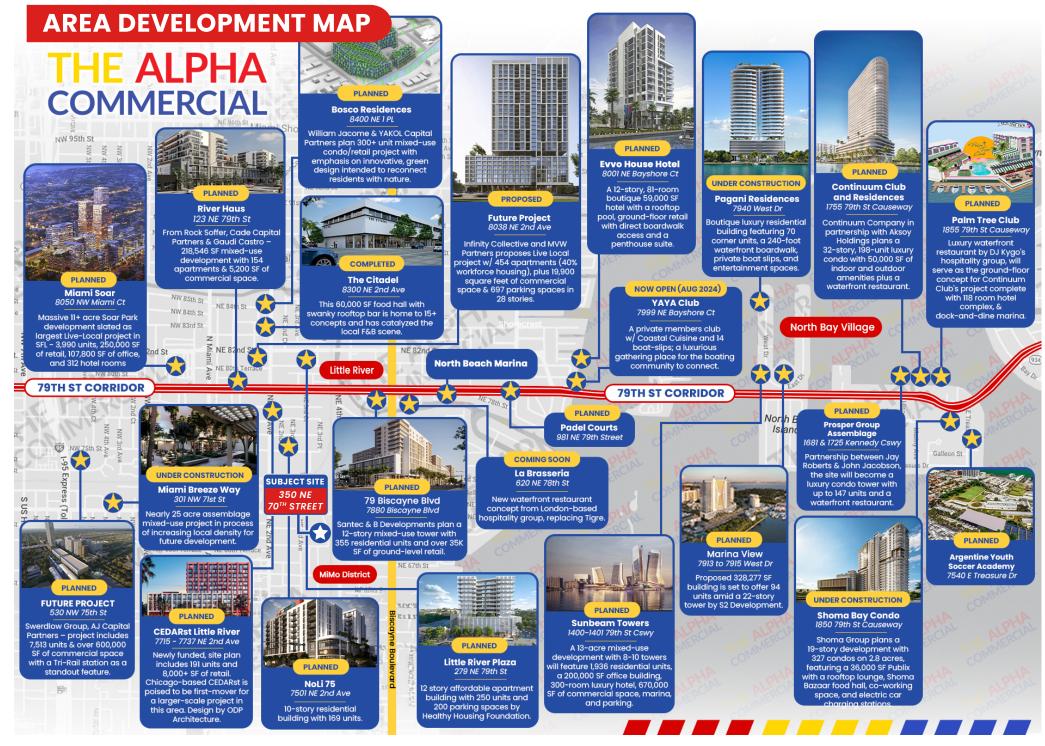

ars, we specialize in peripheral urban core neighborhoods with a unique focus on covered land and creative deals that seamlessly connect people with the places they love.

**JAMIE ROSE MANISCALCO** 

201-264-0113

#### THE LISTING TEAM

#### **JAMIE ROSE MANISCALCO**

President & Managing Broker

- jamie@thealphacomm.com
- 201-264-0113

#### **OFFERING SUMMARY**

# **350 NE 70<sup>TH</sup> STREET** MIAMI, FL 33138

Neighborhood: Little River

Asset Type: Land / Industrial

Total Lot Size: **7,500 SF (0.17 AC)** 

Zoning: **D2** 

Max. Height: 8 stories

Max. Lot Coverage: 90%

**Asking Price:\* \$795,000** 

\*Seller-Financing Available

#### **ALLOWABLE USES**

- Parking
- Warehouse
- Outdoor
- Manufacturing
- Storage
- Automotive
- Office
- Retail

## **OPPORTUNITY ZONE**

















**JAMIE ROSE MANISCALCO** 

201-264-0113

#### **NEIGHBORHOOD MAP**







#### **JAMIE ROSE MANISCALCO**

**President & Managing Broker** 

- jamie@thealphacomm.com
- 201-264-0113