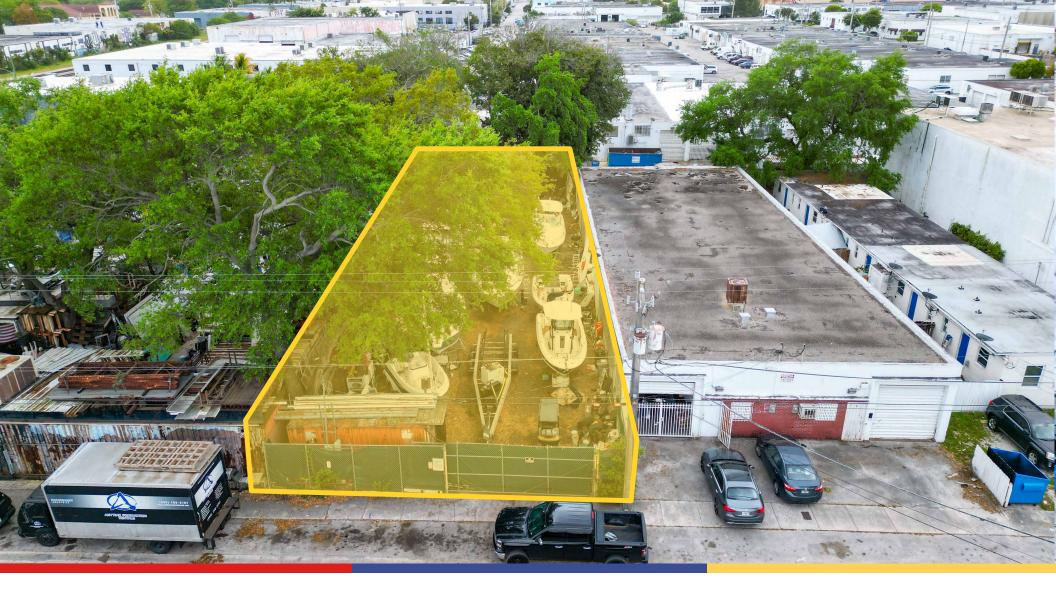

# **350 NE 70<sup>TH</sup> STREET** MIAMI, FL 33138

Neighborhood: Little River

Asset Type: Land / Industrial

Total Lot Size: **7,500 SF (0.17 AC)** 

Zoning: **D2** 

Max. Height: 8 stories

Max. Lot Coverage: 90%