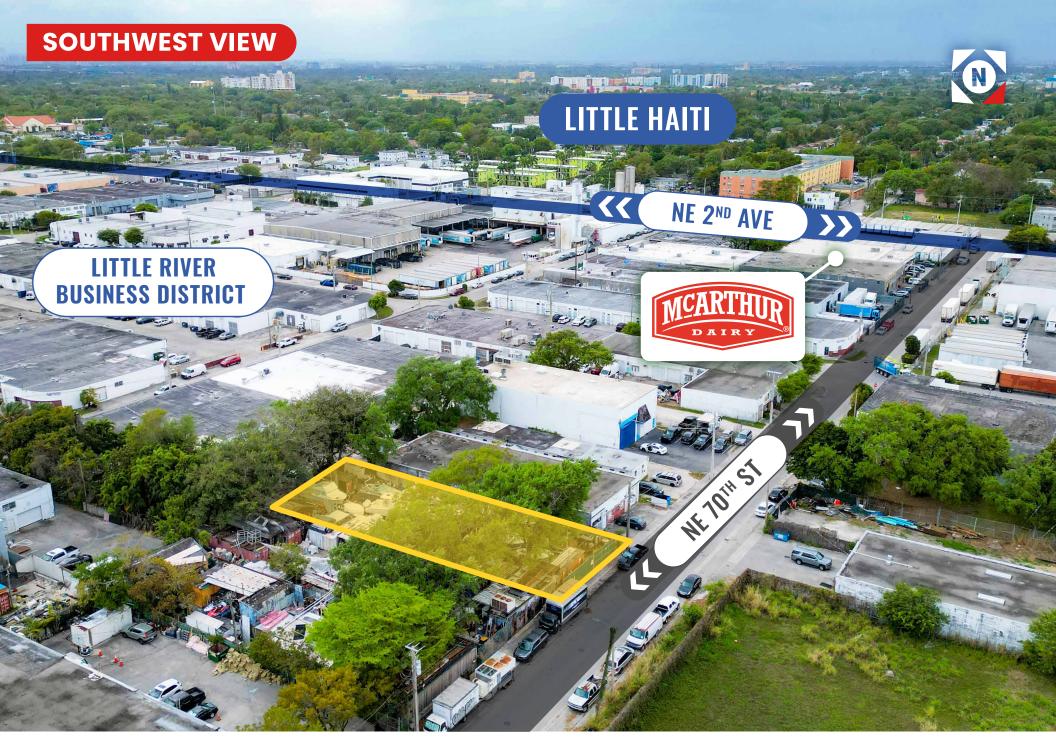

#### **NEIGHBORHOOD MAP**

# **350 NE 70<sup>TH</sup> STREET** MIAMI, FL 33138

Neighborhood: Little River

Asset Type: Land / Industrial

Total Lot Size: **7,500 SF (0.17 AC)** 

Zoning: **D2** 

Max. Height: 8 stories

Max. Lot Coverage: 90%