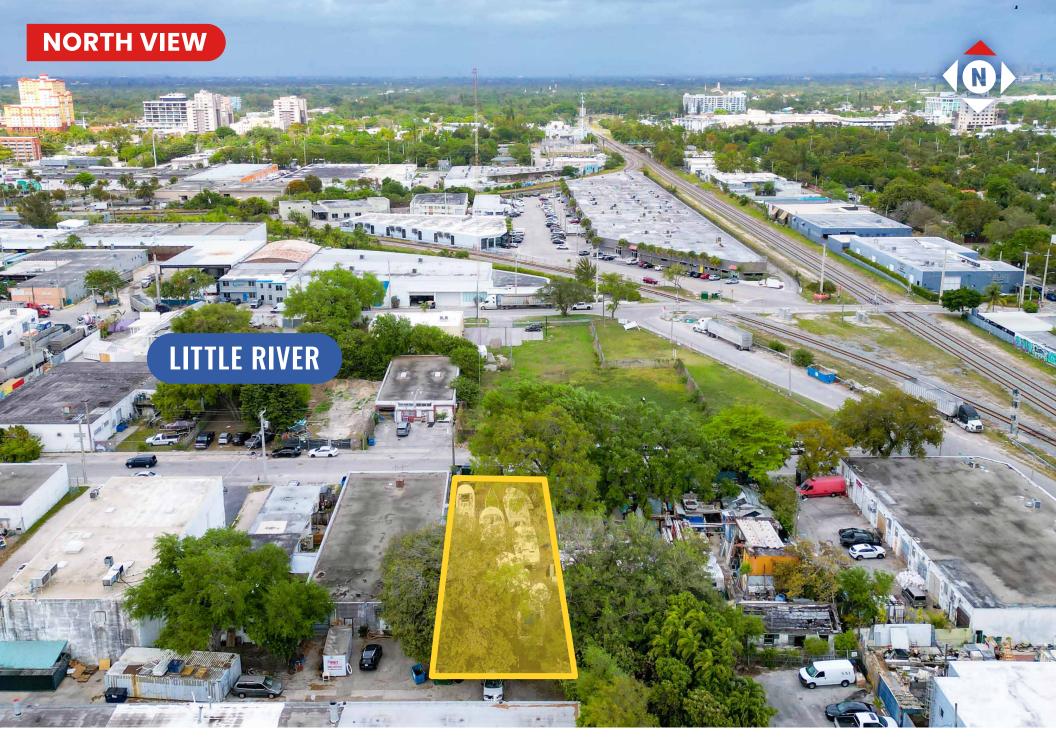

#### **NEIGHBORHOOD MAP**

# **350 NE 70<sup>TH</sup> STREET** MIAMI, FL 33138

Neighborhood: Little River

Asset Type: Land / Industrial

Total Lot Size: **7,500 SF (0.17 AC)** 

Zoning: **D2** 

Max. Height: 8 stories

Max. Lot Coverage: 90%