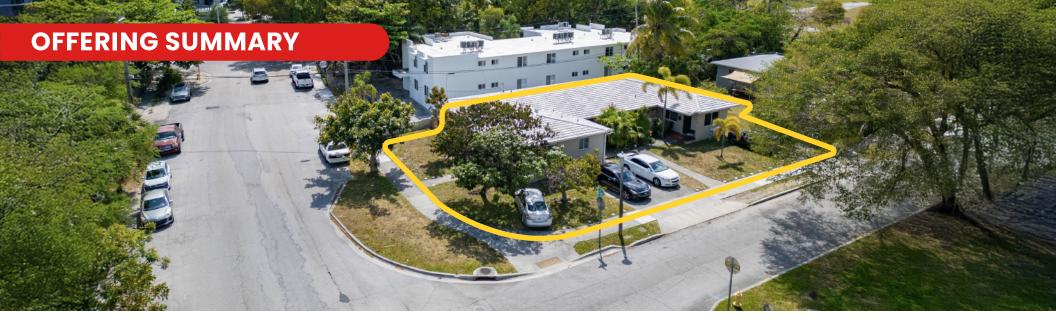

# 5898 NE 4<sup>TH</sup> CT

**MIAMI, FL 33137** 

Neighborhood: Buena Vista / Upper Eastside

**Unit Count:** 

Bldg Area: 2.674 SF

Lot Size: 8,475 SF (0.19 acres)

**T5-R Zoning:** 

12 units Max. Density:

## PROPERTY HIGHLIGHTS

**Future Re-Development Upside on High-Growth Corridor** 

At the crossroads of Buena Vista, Upper Eastside, MiMo, and Little Haiti, the property sits in the direct path of progress for Miami's rapid transformation. Zoned for future redevelopment of 3X the current density, allowing for up to 5 stories and 12 units, this site is a strategic investment in one of Miami's fastest-growing neighborhoods.