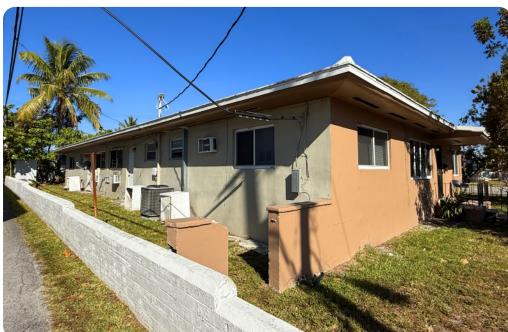

# 5898 NE 4<sup>TH</sup> CT

**MIAMI, FL 33137** 

Neighborhood: Buena Vista / Upper Eastside

**Unit Count:** 

Bldg Area: 2.674 SF

Lot Size: 8,475 SF (0.19 acres)

**T5-R Zoning:** 

12 units Max. Density:

Max. Height: 5 stories

**Asking Price:** \$1,495,000

**Seller-Financing Available** 

## PROPERTY HIGHLIGHTS

**Future Re-Development Upside on High-Growth Corridor** 

At the crossroads of Buena Vista, Upper Eastside, MiMo, and Little Haiti, the property sits in the direct path of progress for Miami's rapid transformation. Zoned for future redevelopment of 3X the current density, allowing for up to 5 stories and 12 units, this site is a strategic investment in one of Miami's fastest-growing neighborhoods.