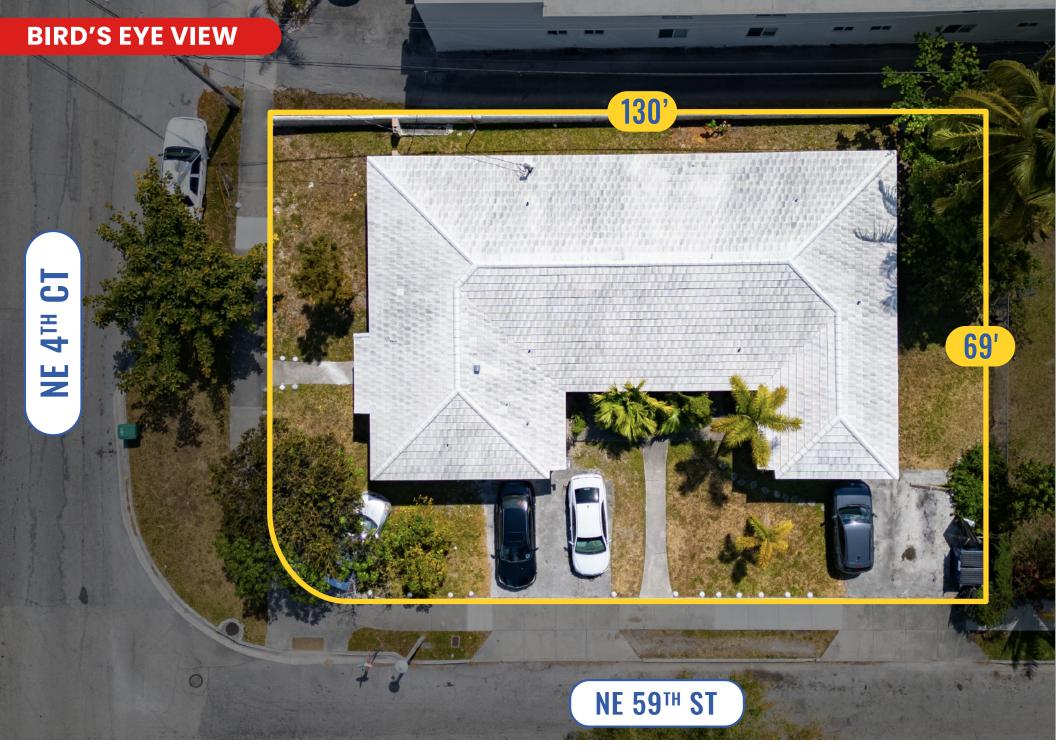

# 5898 NE 4<sup>TH</sup> CT

**MIAMI, FL 33137** 

Neighborhood: Buena Vista / Upper Eastside

**Unit Count:** 

Bldg Area: 2.674 SF

Lot Size: 8,475 SF (0.19 acres)

**T5-R Zoning:** 

12 units Max. Density:

Max. Height: 5 stories

**Asking Price:** \$1,495,000

**Seller-Financing Available** 