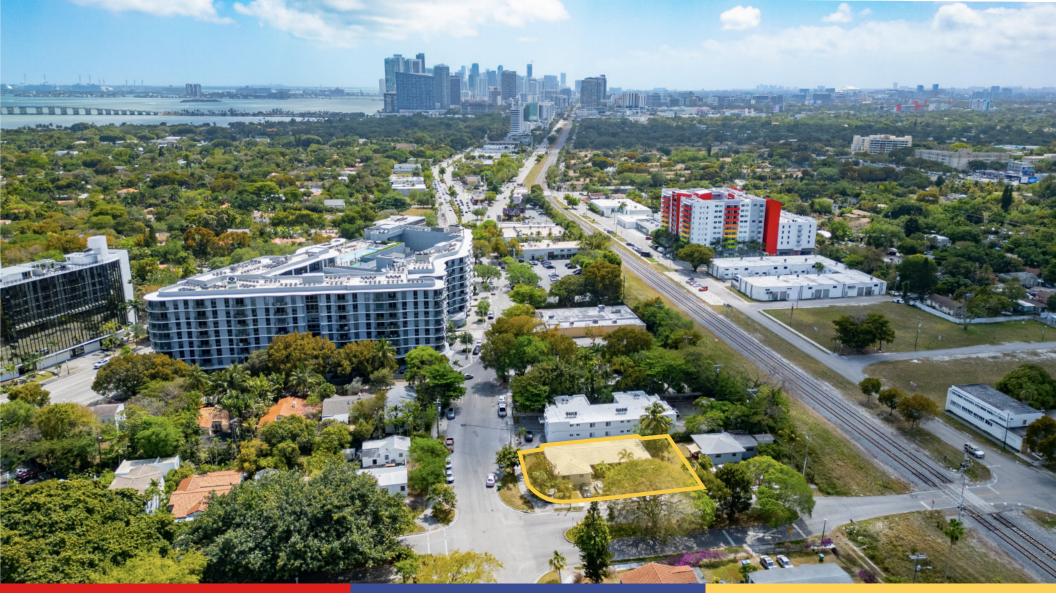

# 5898 NE 4<sup>TH</sup> CT

**MIAMI, FL 33137** 

Neighborhood: Buena Vista / Upper Eastside

**Unit Count:** 

Bldg Area: 2.674 SF

Lot Size: 8,475 SF (0.19 acres)

**T5-R Zoning:** 

12 units Max. Density:

## PROPERTY HIGHLIGHTS

**Future Re-Development Upside on High-Growth Corridor** 

At the crossroads of Buena Vista, Upper Eastside, MiMo, and Little Haiti, the property sits in the direct path of progress for Miami's rapid transformation. Zoned for future redevelopment of 3X the current density, allowing for up to 5 stories and 12 units, this site is a strategic investment in one of Miami's fastest-growing neighborhoods.

Prime Walkable Location to Neighborhood F&B

Steps from top retail and dining hotspots like Chica, Crema Cafe, Sushi Sake, Flora Plant Kitchen, and the Biscayne corridor, the location adjacent to the newly constructed Boulevard project offers direct walkability and mainstream curb appeal.