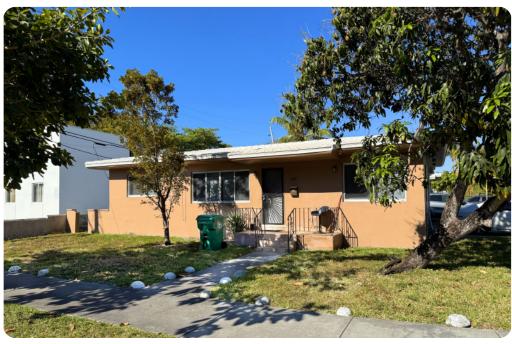

# 5898 NE 4<sup>TH</sup> CT

**MIAMI, FL 33137** 

Neighborhood: Buena Vista / Upper Eastside

**Unit Count:** 

Bldg Area: 2.674 SF

Lot Size: 8,475 SF (0.19 acres)

**T5-R Zoning:** 

12 units Max. Density:

Max. Height: 5 stories

**Asking Price:** \$1,495,000

**Seller-Financing Available** 

Value-Add Potential / Short-Term Rental Conversion

Fully occupied and cash-flowing with opportunities to boost revenue by completing bathroom renovations, upgrading appliances, and enhancing interiors. Ideal for maximizing with Airbnb-style rental income in a high-demand location.