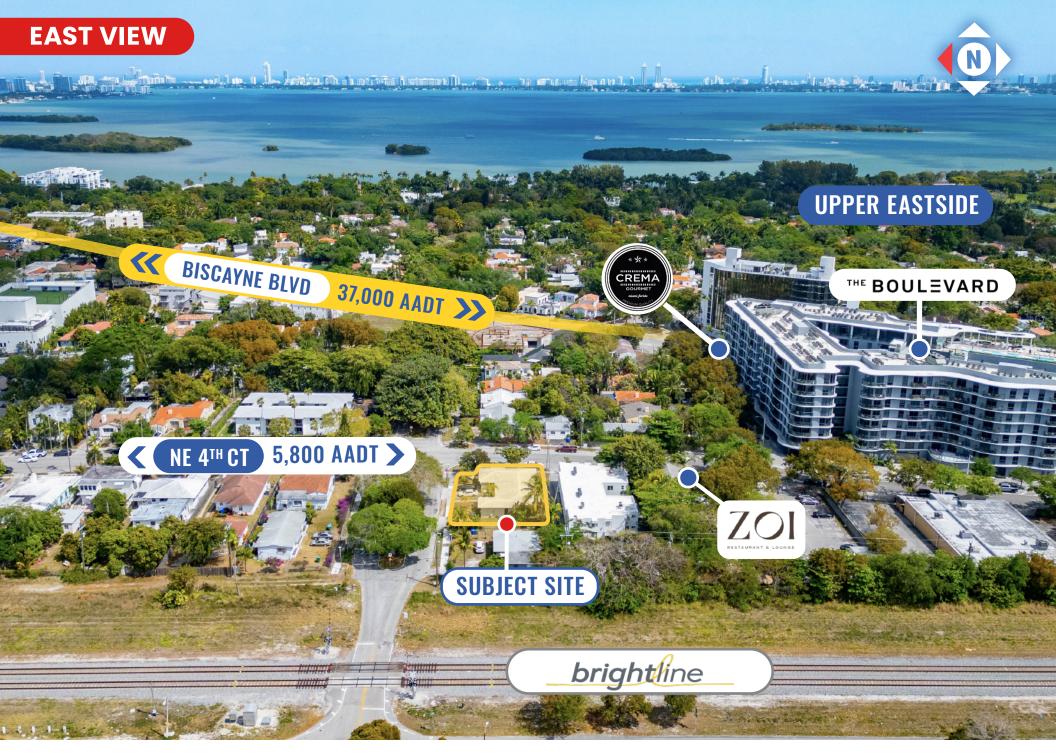

Prime Walkable Location to Neighborhood F&B

Steps from top retail and dining hotspots like Chica, Crema Cafe, Sushi Sake, Flora Plant Kitchen, and the Biscayne corridor, the location adjacent to the newly constructed Boulevard project offers direct walkability and mainstream curb appeal.

### **NEIGHBORHOOD MAP**