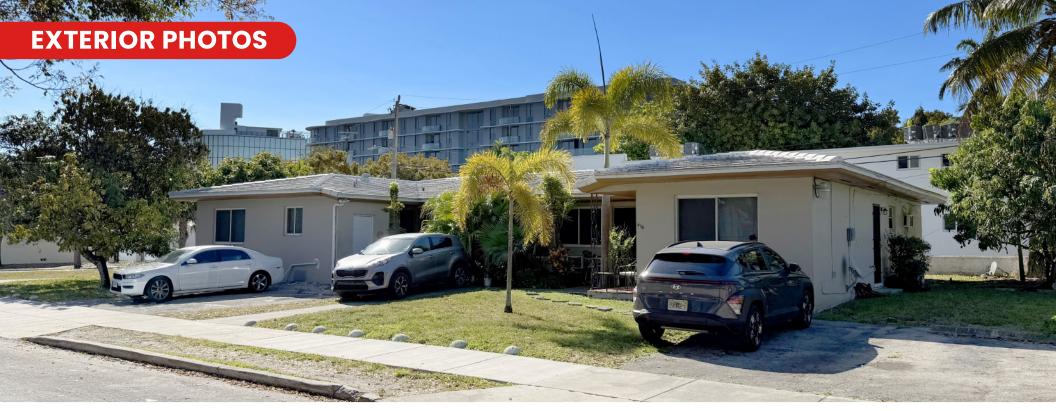

# 5898 NE 4<sup>TH</sup> CT

**MIAMI, FL 33137** 

Neighborhood: Buena Vista / Upper Eastside

**Unit Count:** 

Bldg Area: 2.674 SF

Lot Size: 8,475 SF (0.19 acres)

**T5-R Zoning:** 

12 units Max. Density:

Value-Add Potential / Short-Term Rental Conversion

Fully occupied and cash-flowing with opportunities to boost revenue by completing bathroom renovations, upgrading appliances, and enhancing interiors. Ideal for maximizing with Airbnb-style rental income in a high-demand location.