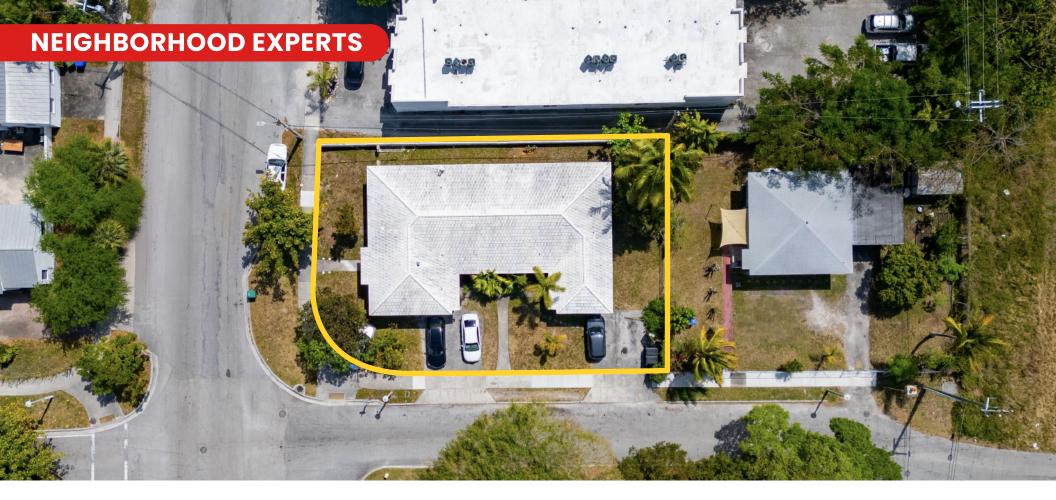

# 5898 NE 4<sup>TH</sup> CT

**MIAMI, FL 33137** 

Neighborhood: Buena Vista / Upper Eastside

**Unit Count:** 

Bldg Area: 2.674 SF

Lot Size: 8,475 SF (0.19 acres)

**T5-R Zoning:** 

12 units Max. Density:

## PROPERTY HIGHLIGHTS

**Future Re-Development Upside on High-Growth Corridor** 

At the crossroads of Buena Vista, Upper Eastside, MiMo, and Little Haiti, the property sits in the direct path of progress for Miami's rapid transformation. Zoned for future redevelopment of 3X the current density, allowing for up to 5 stories and 12 units, this site is a strategic investment in one of Miami's fastest-growing neighborhoods.