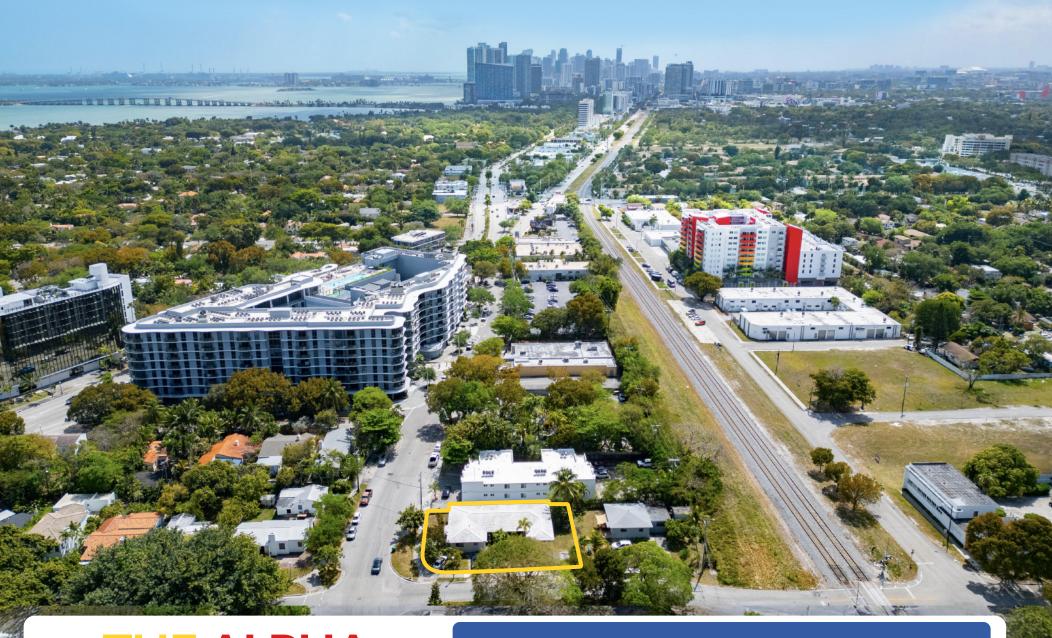

THE ALPHA COMMERCIAL

**FOR SALE** 

5898 NE 4<sup>TH</sup> CT MIAMI, FL 33150

# 5898 NE 4<sup>TH</sup> CT

**MIAMI, FL 33137** 

Neighborhood: Buena Vista / Upper Eastside

**Unit Count:** 

Bldg Area: 2.674 SF

Lot Size: 8,475 SF (0.19 acres)

**T5-R Zoning:** 

12 units Max. Density:

## PROPERTY HIGHLIGHTS

**Future Re-Development Upside on High-Growth Corridor** 

At the crossroads of Buena Vista, Upper Eastside, MiMo, and Little Haiti, the property sits in the direct path of progress for Miami's rapid transformation. Zoned for future redevelopment of 3X the current density, allowing for up to 5 stories and 12 units, this site is a strategic investment in one of Miami's fastest-growing neighborhoods.