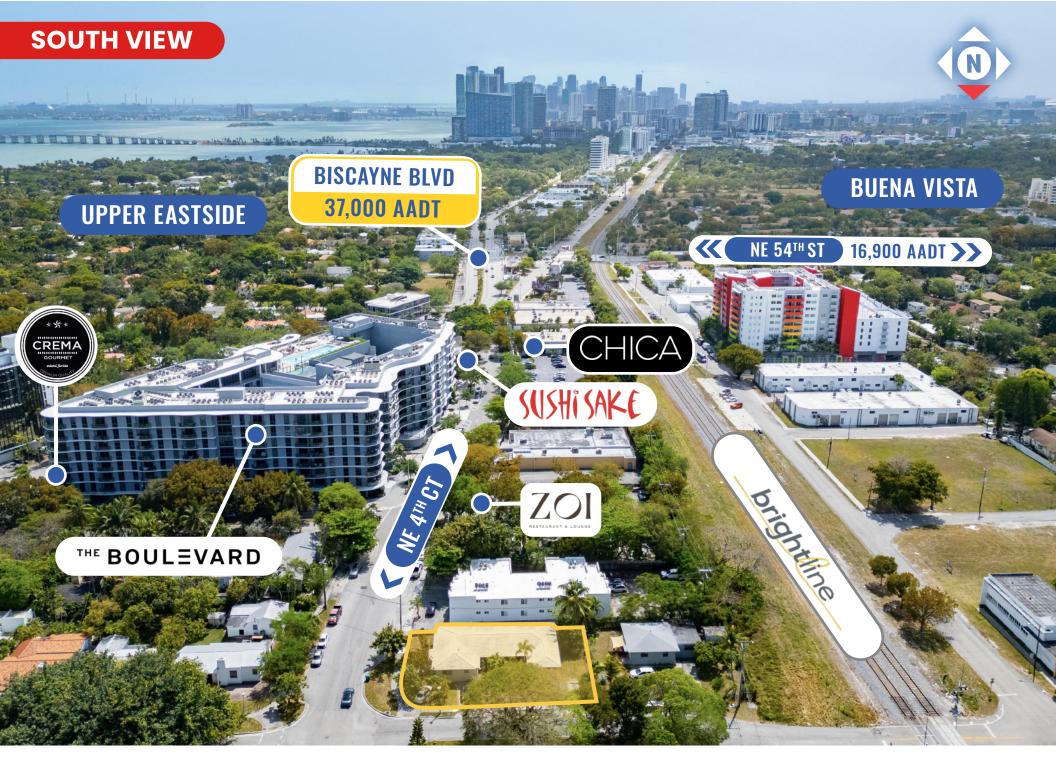

Prime Walkable Location to Neighborhood F&B

Steps from top retail and dining hotspots like Chica, Crema Cafe, Sushi Sake, Flora Plant Kitchen, and the Biscayne corridor, the location adjacent to the newly constructed Boulevard project offers direct walkability and mainstream curb appeal.

### **NEIGHBORHOOD MAP**