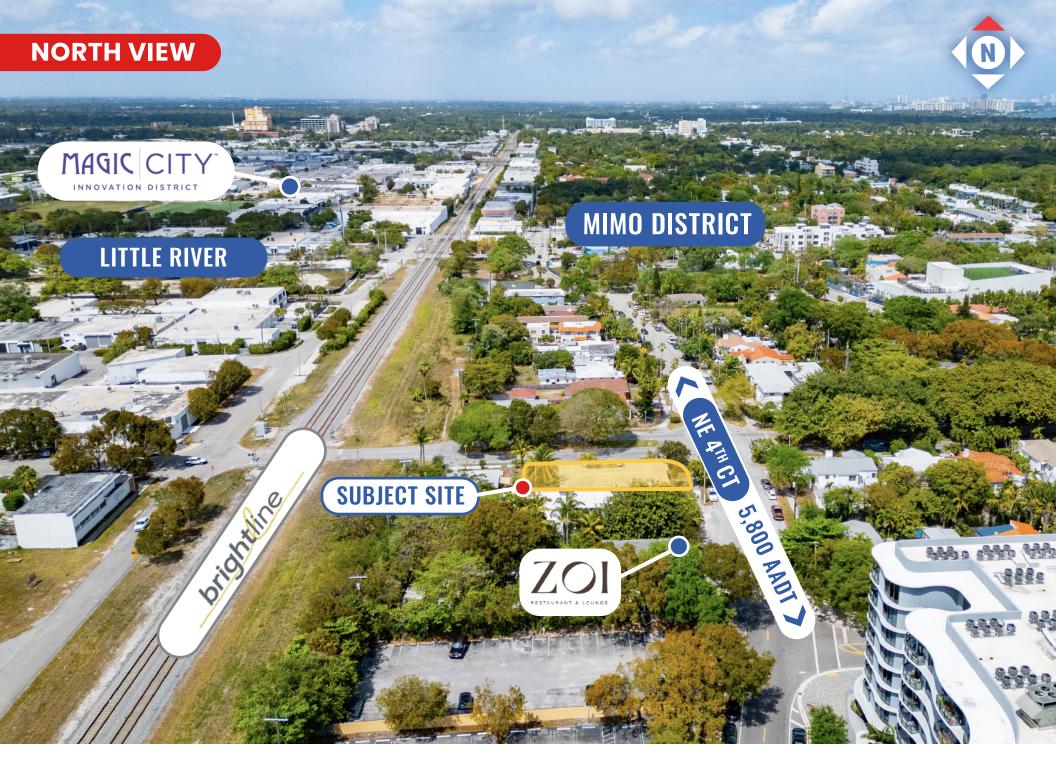

# 5898 NE 4<sup>TH</sup> CT

**MIAMI, FL 33137** 

Neighborhood: Buena Vista / Upper Eastside

**Unit Count:** 

Bldg Area: 2.674 SF

Lot Size: 8,475 SF (0.19 acres)

**T5-R Zoning:** 

12 units Max. Density:

## PROPERTY HIGHLIGHTS

**Future Re-Development Upside on High-Growth Corridor** 

At the crossroads of Buena Vista, Upper Eastside, MiMo, and Little Haiti, the property sits in the direct path of progress for Miami's rapid transformation. Zoned for future redevelopment of 3X the current density, allowing for up to 5 stories and 12 units, this site is a strategic investment in one of Miami's fastest-growing neighborhoods.

Prime Walkable Location to Neighborhood F&B

Steps from top retail and dining hotspots like Chica, Crema Cafe, Sushi Sake, Flora Plant Kitchen, and the Biscayne corridor, the location adjacent to the newly constructed Boulevard project offers direct walkability and mainstream curb appeal.