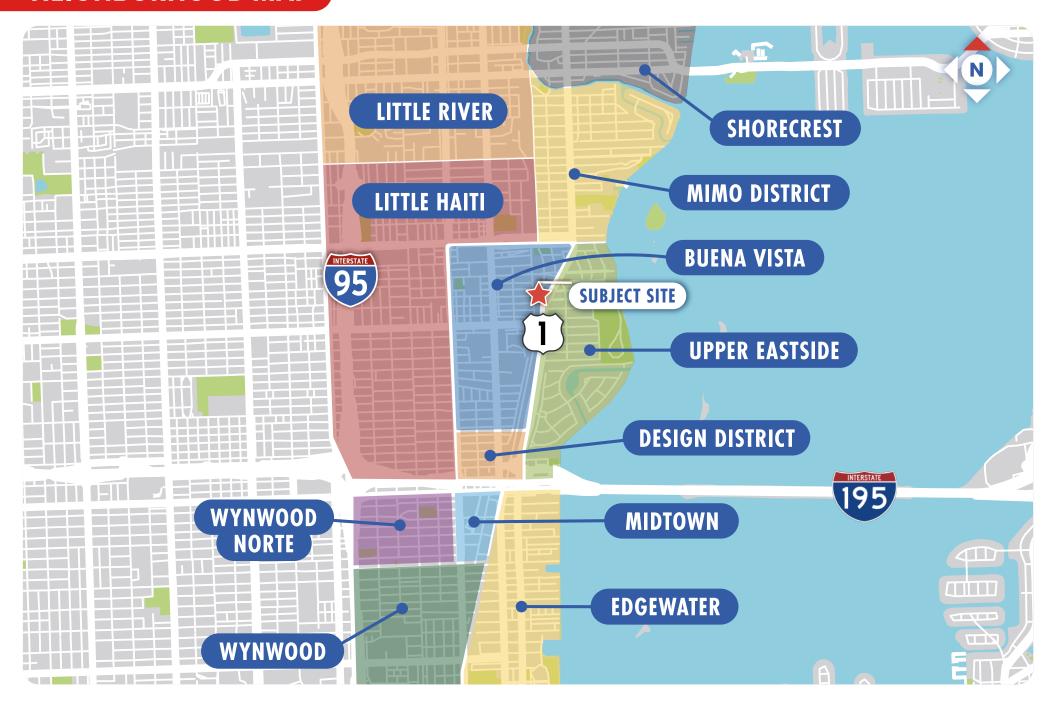

### **NEIGHBORHOOD MAP**

# 5898 NE 4<sup>TH</sup> CT

**MIAMI, FL 33137** 

Neighborhood: Buena Vista / Upper Eastside

**Unit Count:** 

Bldg Area: 2.674 SF

Lot Size: 8,475 SF (0.19 acres)

**T5-R Zoning:** 

12 units Max. Density:

## PROPERTY HIGHLIGHTS

**Future Re-Development Upside on High-Growth Corridor** 

At the crossroads of Buena Vista, Upper Eastside, MiMo, and Little Haiti, the property sits in the direct path of progress for Miami's rapid transformation. Zoned for future redevelopment of 3X the current density, allowing for up to 5 stories and 12 units, this site is a strategic investment in one of Miami's fastest-growing neighborhoods.