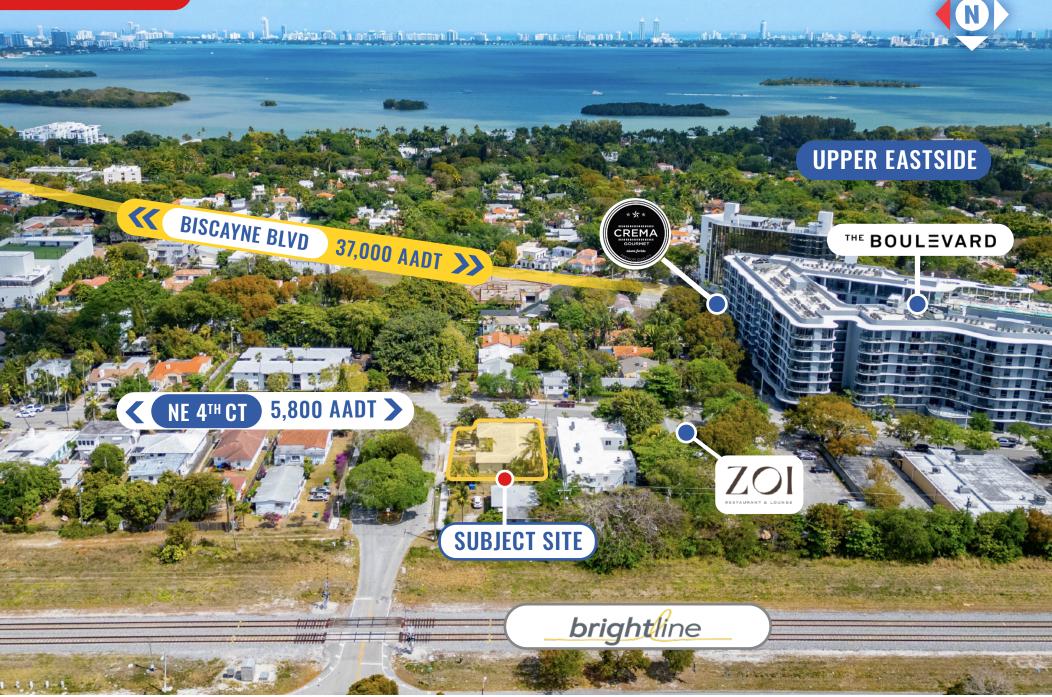

## **NEIGHBORHOOD MAP**

STEFFANIE JACOBSON 609-226-6390

JAMIE ROSE MANISCALCO 201-264-0113

#### Prime Walkable Location to Neighborhood F&B

Steps from top retail and dining hotspots like Chica, Crema Cafe, Sushi Sake, Flora Plant Kitchen, and the Biscayne corridor, the location adjacent to the newly constructed **Boulevard** project offers direct walkability and mainstream curb appeal.