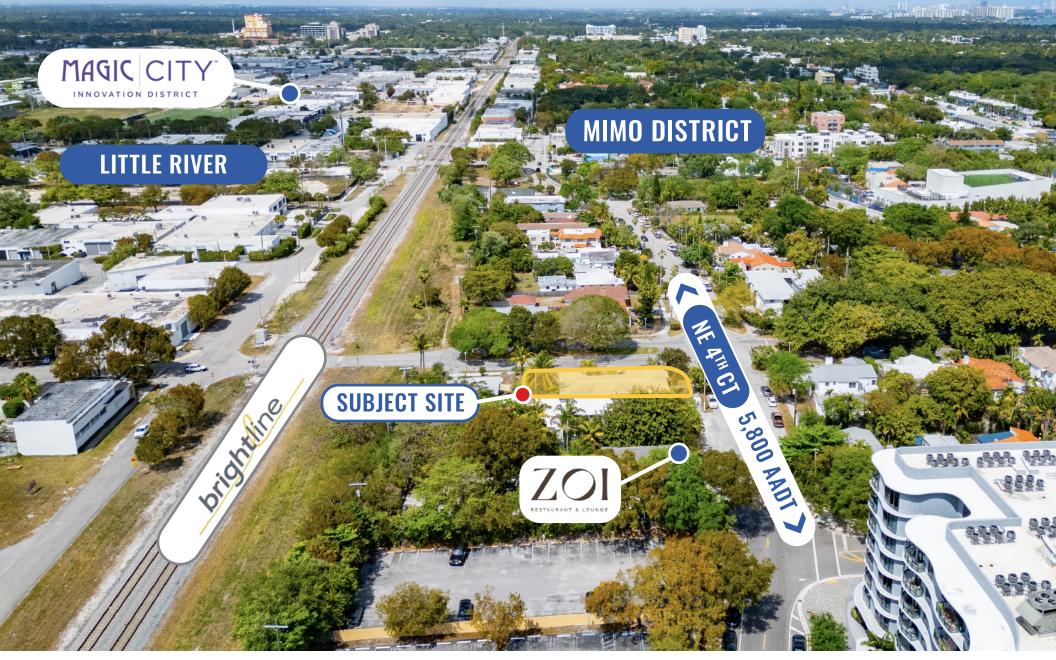

#### Future Re-Development Upside on High-Growth Corridor

At the crossroads of Buena Vista, Upper Eastside, MiMo, and Little Haiti, the property sits in the direct path of progress for Miami's rapid transformation. Zoned for future redevelopment of 3X the current density, allowing for up to 5 stories and 12 units, this site is a strategic investment in one of Miami's fastest-growing neighborhoods.

#### Prime Walkable Location to Neighborhood F&B

Steps from top retail and dining hotspots like Chica, Crema Cafe, Sushi Sake, Flora Plant Kitchen, and the Biscayne corridor, the location adjacent to the newly constructed **Boulevard** project offers direct walkability and mainstream curb appeal.