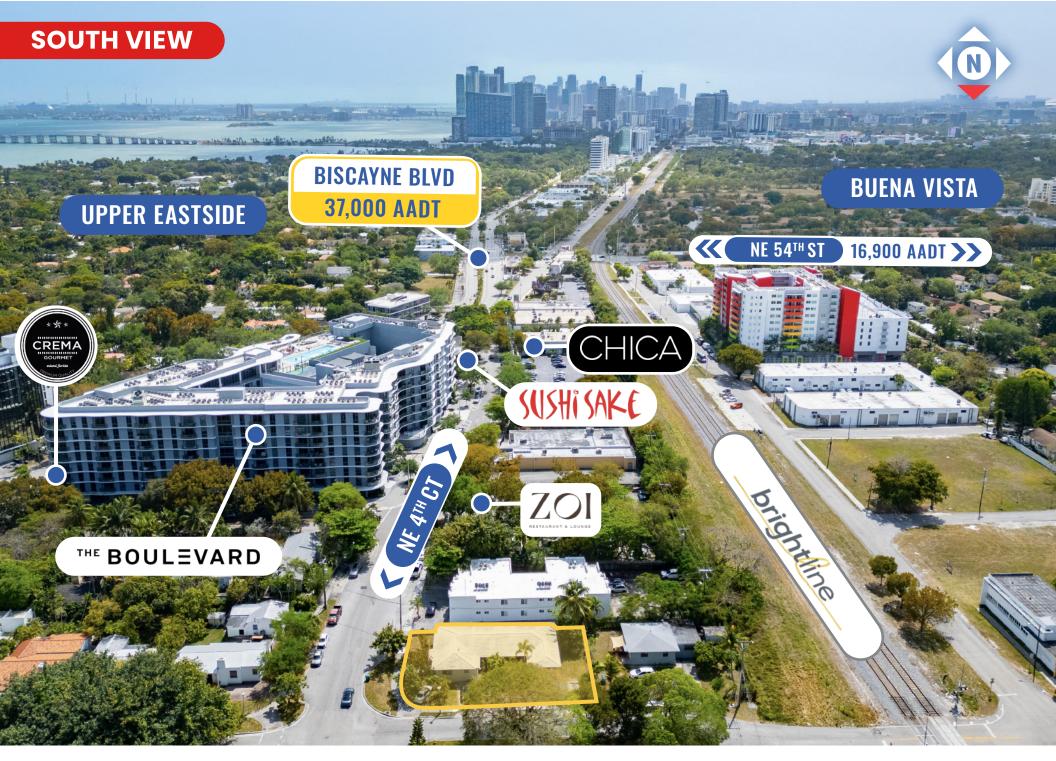

## **NEIGHBORHOOD MAP**

STEFFANIE JACOBSON 609-226-6390

JAMIE ROSE MANISCALCO 201-264-0113

#### Prime Walkable Location to Neighborhood F&B

Steps from top retail and dining hotspots like Chica, Crema Cafe, Sushi Sake, Flora Plant Kitchen, and the Biscayne corridor, the location adjacent to the newly constructed **Boulevard** project offers direct walkability and mainstream curb appeal.