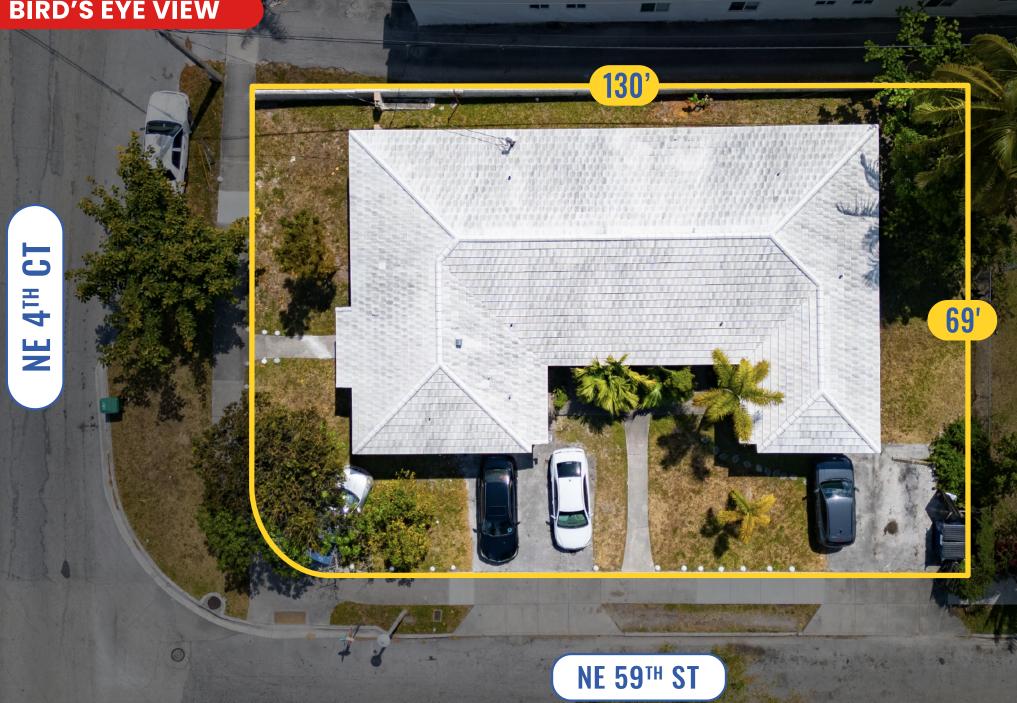

## **BIRD'S EYE VIEW**

**STEFFANIE JACOBSON** 609-226-6390

**JAMIE ROSE MANISCALCO** 201-264-0113

### 5898 NE 4<sup>TH</sup> CT MIAMI, FL 33137

| Neighborhood: | Buena Vista / Upper Eastside |
|---------------|------------------------------|
| Unit Count:   | 4                            |
| Bldg Area:    | 2,674 SF                     |
| Lot Size:     | 8,475 SF (0.19 acres)        |
| Zoning:       | T5-R                         |
| Max. Density: | 12 units                     |
| Max. Height:  | 5 stories                    |
| 0             |                              |