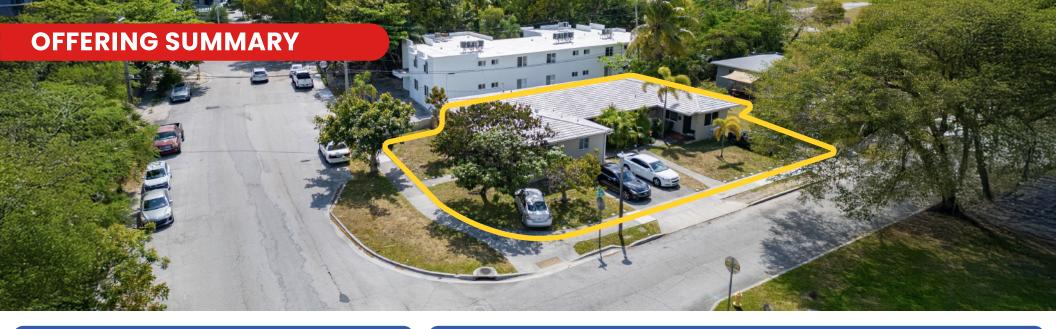

### 5898 NE 4<sup>TH</sup> CT MIAMI, FL 33137

| Neighborhood: | Buena Vista / Upper Eastside |
|---------------|------------------------------|
| Unit Count:   | 4                            |
| Bldg Area:    | 2,674 SF                     |
| Lot Size:     | 8,475 SF (0.19 acres)        |
| Zoning:       | T5-R                         |
| Max. Density: | 12 units                     |
| Max. Height:  | 5 stories                    |
| 0             |                              |