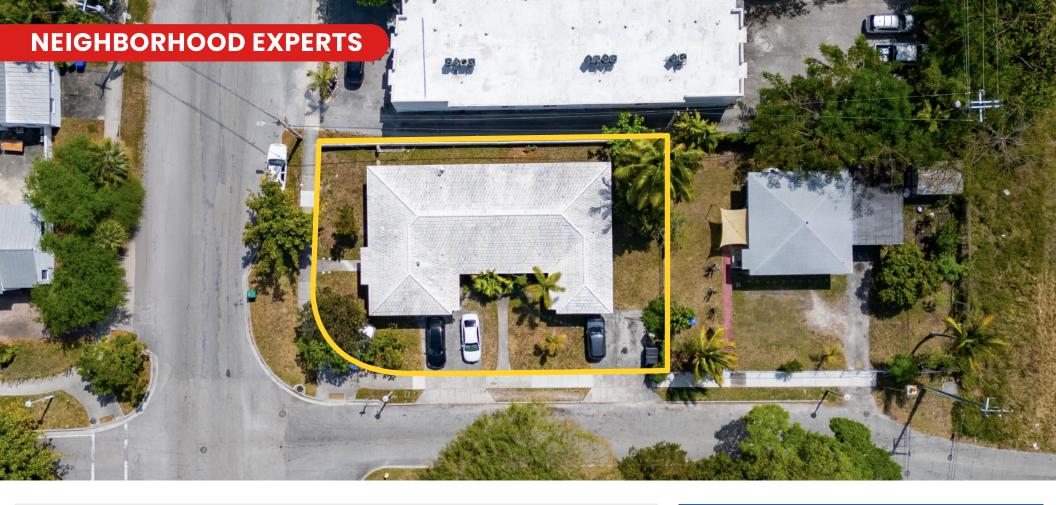

### 5898 NE 4<sup>TH</sup> CT MIAMI, FL 33137

| Neighborhood: | Buena Vista / Upper Eastside |
|---------------|------------------------------|
| Unit Count:   | 4                            |
| Bldg Area:    | 2,674 SF                     |
| Lot Size:     | 8,475 SF (0.19 acres)        |
| Zoning:       | T5-R                         |
| Max. Density: | 12 units                     |
| Max. Height:  | 5 stories                    |
| 0             |                              |

## **BIRD'S EYE VIEW**

**STEFFANIE JACOBSON** 609-226-6390

**JAMIE ROSE MANISCALCO** 201-264-0113