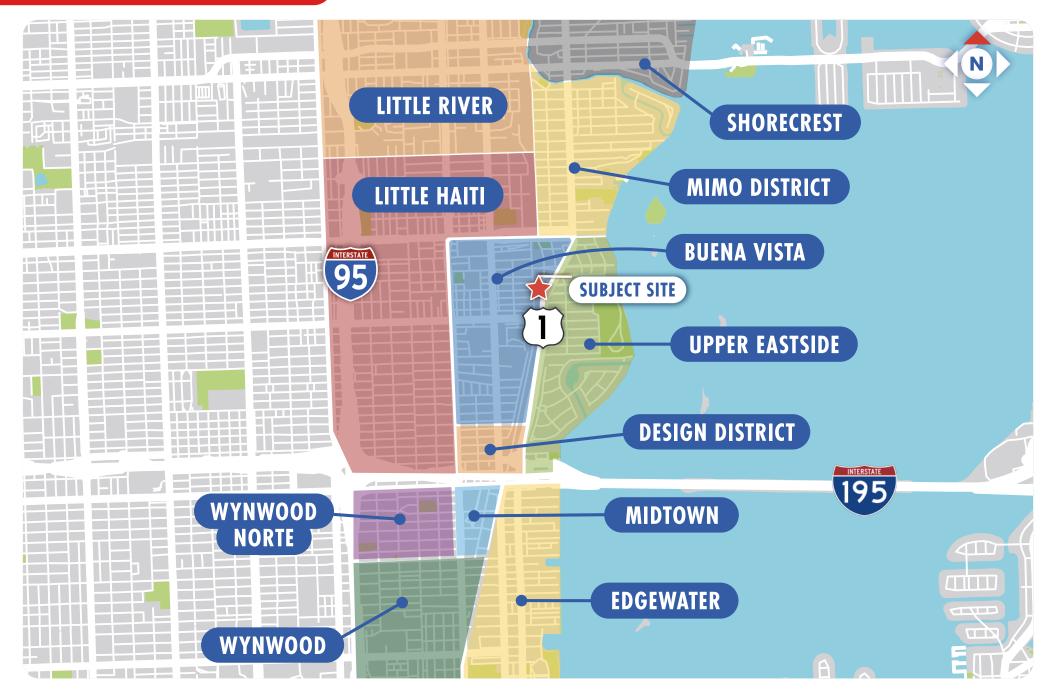

## **NEIGHBORHOOD MAP**

STEFFANIE JACOBSON 609-226-6390

JAMIE ROSE MANISCALCO 201-264-0113

### 5898 NE 4<sup>TH</sup> CT MIAMI, FL 33137

| Neighborhood: | Buena Vista / Upper Eastside |
|---------------|------------------------------|
| Unit Count:   | 4                            |
| Bldg Area:    | 2,674 SF                     |
| Lot Size:     | 8,475 SF (0.19 acres)        |
| Zoning:       | T5-R                         |
| Max. Density: | 12 units                     |
| Max. Height:  | 5 stories                    |
| 0             |                              |