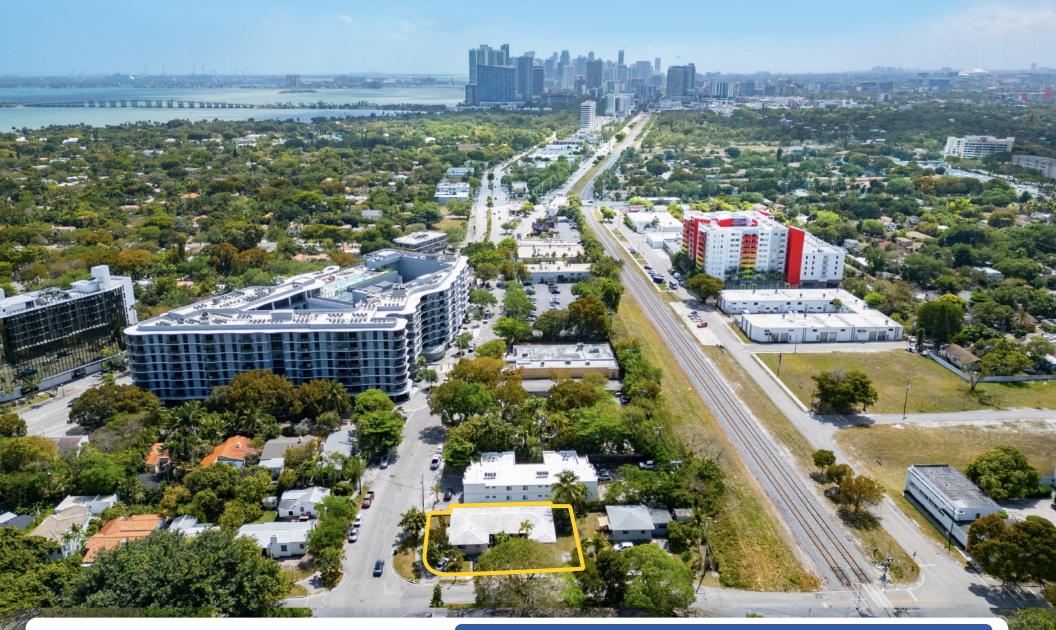

### 5898 NE 4<sup>TH</sup> CT MIAMI, FL 33137

| Neighborhood: | Buena Vista / Upper Eastside |
|---------------|------------------------------|
| Unit Count:   | 4                            |
| Bldg Area:    | 2,674 SF                     |
| Lot Size:     | 8,475 SF (0.19 acres)        |
| Zoning:       | T5-R                         |
| Max. Density: | 12 units                     |
| Max. Height:  | 5 stories                    |
| 0             |                              |

## **BIRD'S EYE VIEW**

**STEFFANIE JACOBSON** 609-226-6390

**JAMIE ROSE MANISCALCO** 201-264-0113