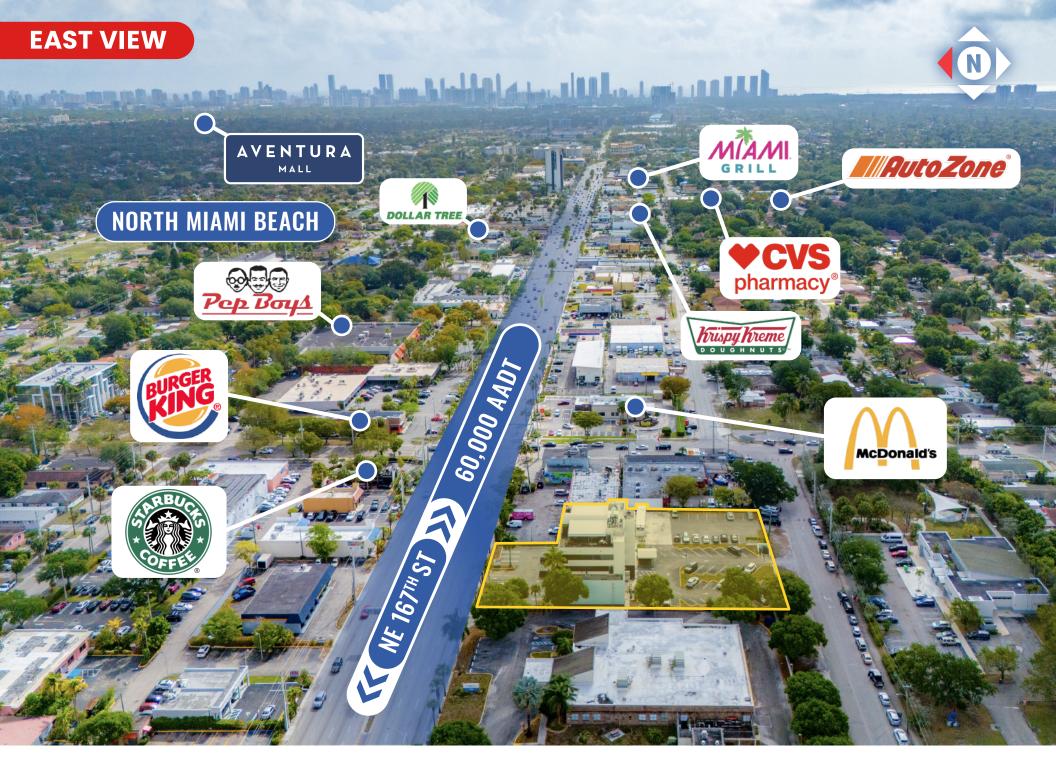

#### **JAMIE ROSE MANISCALCO**

**President & Managing Broker** 

jamie@thealphacomm.com

201-264-0113

THE ALPHA COMMERCIAL ADVISORS® IS PROUD TO OFFER A RARE FIVE-STORY OFFICE ACQUISITION OPPORTUNITY LOCATED ON THE SOUGHT-AFTER AND SUPER HIGH-TRAFFIC NE 163RD/167TH STREET COMMERCIAL CORRIDOR OF NORTH MIAMI BEACH.

Situated mere blocks from the Golden Glades Interchange, the location is extremely accessible and offers unmatched exposure to traffic heading East to Aventura.

Currently 45% occupied, the asset offers both immediate stable income and flexibility as a turn-key solution for an end-user headquarters location or investor seeking to maximize cash-flow as a long-term covered land play.

Meticulously-maintained with upscale finishes, polished decor, plentiful parking, and diversified spaces which include a mix of both medical & executive office build-outs, street-level exterior access units, plus unique features like private terraces throughout, the asset offers tons of upside for strategic repositioning without substantial capX.

## **152 NE 167<sup>TH</sup> ST**

NORTH MIAMI BEACH, FL 33162

Asset Class: Multi-Story Office

(Traditional / Medical)

Total Bldg Area: 24,463 SF

Total Land Area: 39,960 SF

**Zoning: BU-2** / **BU-3** 

Allowable Uses: Retail, Office, Medical,

**Educational, Religious,** 

Mixed-Use, Hotel, and more

Max. Height: Unlimited

Traffic Count: 57,500 AADT

**Asking Price:** \$8,450,000

FINANCIALS AVAILABLE BY REQUEST