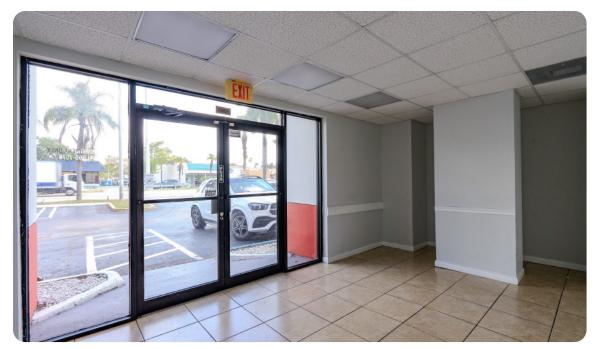

h medical & executive office build-outs, street-level exterior access units, plus unique features like private terraces throughout, the asset offers tons of upside for strategic repositioning without substantial capX.

**ELINA STOLYAR** 

#### **OFFERING SUMMARY**

## **152 NE 167<sup>TH</sup> ST**

NORTH MIAMI BEACH, FL 33162

Asset Class: Multi-Story Office

(Traditional / Medical)

Total Bldg Area: 24,463 SF

Total Land Area: 39,960 SF

**Zoning: BU-2** / **BU-3** 

Allowable Uses: Retail, Office, Medical,

**Educational, Religious,** 

Mixed-Use, Hotel, and more

Max. Height: Unlimited

Traffic Count: 57,500 AADT

**Asking Price:** \$8,450,000

FINANCIALS AVAILABLE BY REQUEST









#### **EXTERIOR PHOTOS**







**ELINA STOLYAR** 



### **INTERIOR PHOTOS - 1<sup>ST</sup> FLOOR**









### INTERIOR PHOTOS - 2<sup>ND</sup> FLOOR









**ELINA STOLYAR** 

### INTERIOR PHOTOS - 3<sup>RD</sup> FLOOR









## INTERIOR PHOTOS – 4<sup>TH</sup> FLOOR







**ELINA STOLYAR** 



### INTERIOR PHOTOS - 5<sup>TH</sup> FLOOR







**ELINA STOLYAR** 







**ELINA STOLYAR** 









#### **NEIGHBORHOOD MAP**









## THE ALPHA COMMERCIAL

#### **ELINA STOLYAR Commercial Advisor**

elina@thealphacomm.com

305-399-9283

#### **JAMIE ROSE MANISCALCO President & Managing Broker**

jamie@thealphacomm.com

201-264-0113