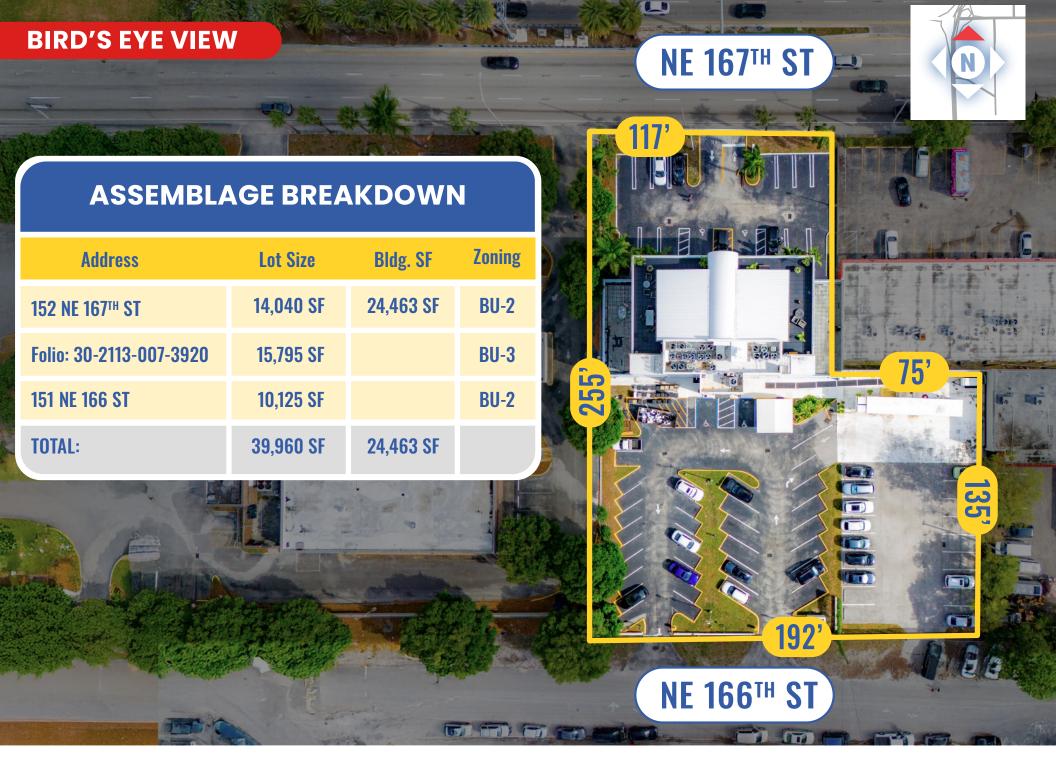

## **152 NE 167<sup>TH</sup> ST**

NORTH MIAMI BEACH, FL 33162

Asset Class: Multi-Story Office

(Traditional / Medical)

Total Bldg Area: 24,463 SF

Total Land Area: 39,960 SF

**Zoning: BU-2** / **BU-3** 

Allowable Uses: Retail, Office, Medical,

**Educational, Religious,** 

Mixed-Use, Hotel, and more

Max. Height: Unlimited

Traffic Count: 57,500 AADT

**Asking Price:** \$8,450,000

FINANCIALS AVAILABLE BY REQUEST