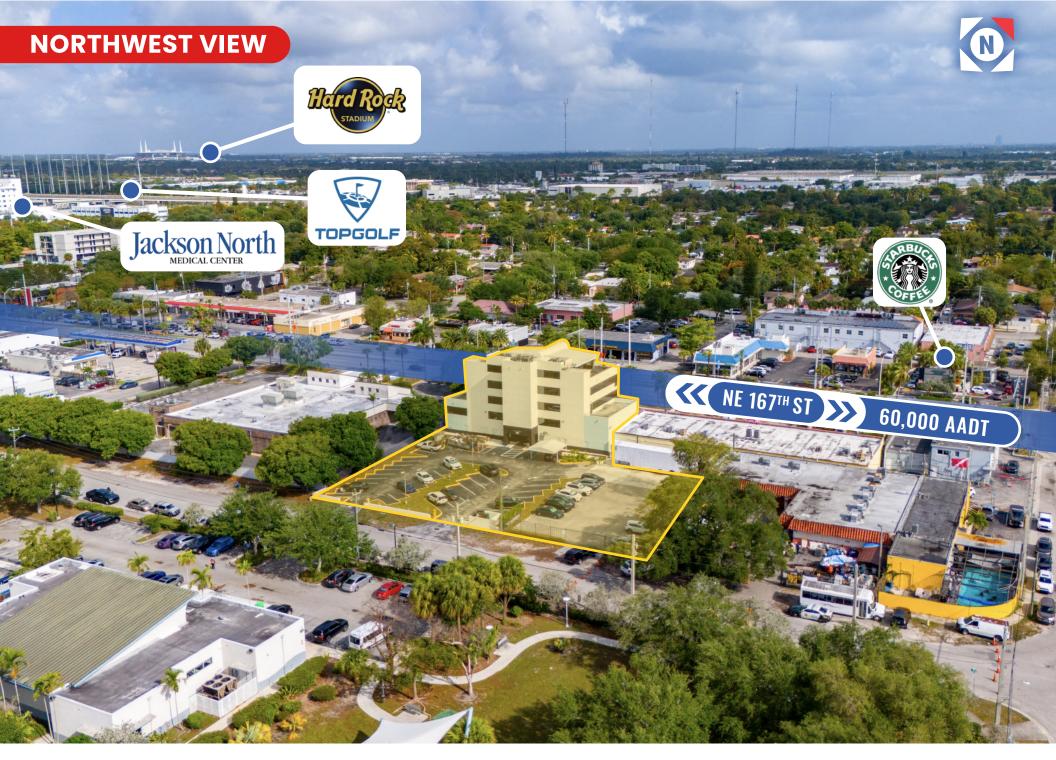

#### **JAMIE ROSE MANISCALCO**

**President & Managing Broker** 

jamie@thealphacomm.com

201-264-0113

THE ALPHA COMMERCIAL ADVISORS® IS PROUD TO OFFER A RARE FIVE-STORY OFFICE ACQUISITION OPPORTUNITY LOCATED ON THE SOUGHT-AFTER AND SUPER HIGH-TRAFFIC NE 163RD/167TH STREET COMMERCIAL CORRIDOR OF NORTH MIAMI BEACH.

Situated mere blocks from the Golden Glades Interchange, the location is extremely accessible and offers unmatched exposure to traffic heading East to Aventura.

Currently 45% occupied, the asset offers both immediate stable income and flexibility as a turn-key solution for an end-user headquarters location or investor seeking to maximize cash-flow as a long-term covered land play.

Meticulously-maintained with upscale finishes, polished decor, plentiful parking, and diversified spaces which include a mix of both medical & executive office build-outs, street-level exterior access units, plus unique features like private terraces throughout, the asset offers tons of upside for strategic repositioning without substantial capX.

## **152 NE 167<sup>TH</sup> ST**

NORTH MIAMI BEACH, FL 33162

Asset Class: Multi-Story Office

(Traditional / Medical)

Total Bldg Area: 24,463 SF

Total Land Area: 39,960 SF

**Zoning: BU-2** / **BU-3** 

Allowable Uses: Retail, Office, Medical,

**Educational, Religious,** 

Mixed-Use, Hotel, and more

Max. Height: Unlimited

Traffic Count: 57,500 AADT

**Asking Price:** \$8,450,000

FINANCIALS AVAILABLE BY REQUEST