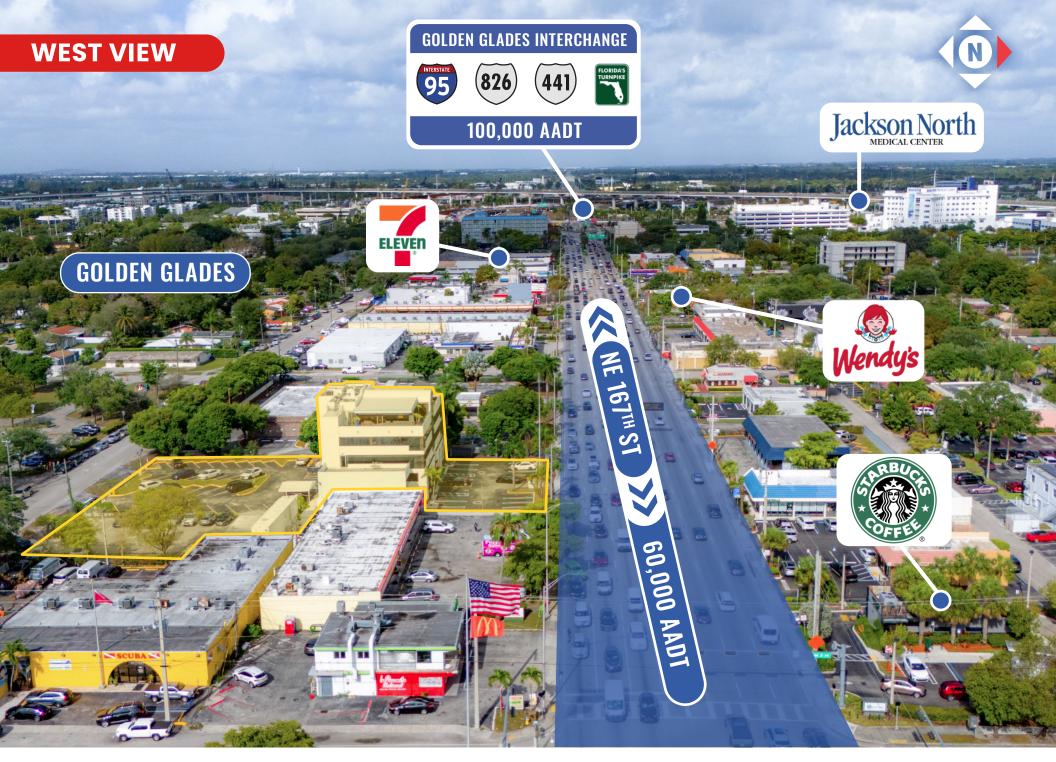

#### **JAMIE ROSE MANISCALCO**

**President & Managing Broker** 

jamie@thealphacomm.com

201-264-0113

THE ALPHA COMMERCIAL ADVISORS® IS PROUD TO OFFER A RARE FIVE-STORY OFFICE ACQUISITION OPPORTUNITY LOCATED ON THE SOUGHT-AFTER AND SUPER HIGH-TRAFFIC NE 163RD/167TH STREET COMMERCIAL CORRIDOR OF NORTH MIAMI BEACH.

Situated mere blocks from the Golden Glades Interchange, the location is extremely accessible and offers unmatched exposure to traffic heading East to Aventura.

Currently 45% occupied, the asset offers both immediate stable income and flexibility as a turn-key solution for an end-user headquarters location or investor seeking to maximize cash-flow as a long-term covered land play.

Meticulously-maintained with upscale finishes, polished decor, plentiful parking, and diversified spaces which include a mix of both medical & executive office build-outs, street-level exterior access units, plus unique features like private terraces throughout, the asset offers tons of upside for strategic repositioning without substantial capX.

## **152 NE 167<sup>TH</sup> ST**

NORTH MIAMI BEACH, FL 33162

Asset Class: Multi-Story Office

(Traditional / Medical)

Total Bldg Area: 24,463 SF

Total Land Area: 39,960 SF

**Zoning: BU-2** / **BU-3** 

Allowable Uses: Retail, Office, Medical,

**Educational, Religious,** 

Mixed-Use, Hotel, and more

Max. Height: Unlimited

Traffic Count: 57,500 AADT

**Asking Price:** \$8,450,000

FINANCIALS AVAILABLE BY REQUEST