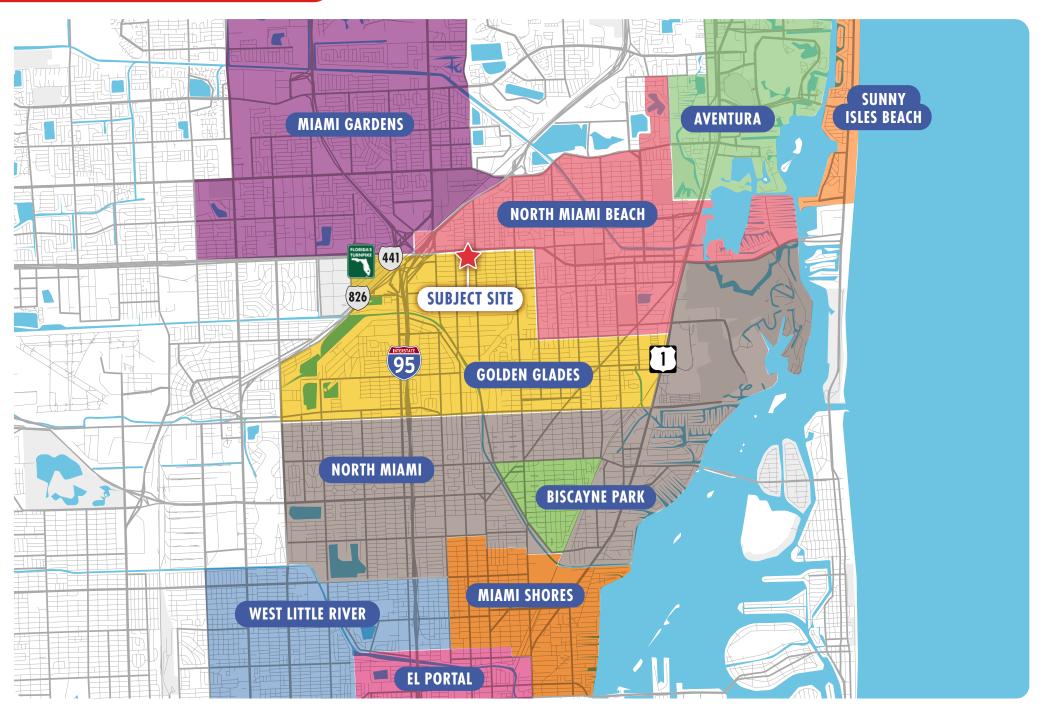

t Class: Multi-Story Office

(Traditional / Medical)

Total Bldg Area: 24,463 SF

Total Land Area: 39,960 SF

**Zoning: BU-2** / **BU-3** 

Allowable Uses: Retail, Office, Medical,

**Educational, Religious,** 

Mixed-Use, Hotel, and more

Max. Height: Unlimited

Traffic Count: 57,500 AADT

**Asking Price:** \$8,450,000

FINANCIALS AVAILABLE BY REQUEST









#### **EXTERIOR PHOTOS**







**ELINA STOLYAR** 



### **INTERIOR PHOTOS - 1<sup>ST</sup> FLOOR**









### INTERIOR PHOTOS - 2<sup>ND</sup> FLOOR









**ELINA STOLYAR** 

### INTERIOR PHOTOS - 3<sup>RD</sup> FLOOR









## INTERIOR PHOTOS – 4<sup>TH</sup> FLOOR







**ELINA STOLYAR** 



### INTERIOR PHOTOS - 5<sup>TH</sup> FLOOR







**ELINA STOLYAR** 







**ELINA STOLYAR** 









#### **NEIGHBORHOOD MAP**









## THE ALPHA COMMERCIAL

#### **ELINA STOLYAR Commercial Advisor**

elina@thealphacomm.com

305-399-9283

#### **JAMIE ROSE MANISCALCO President & Managing Broker**

jamie@thealphacomm.com

201-264-0113