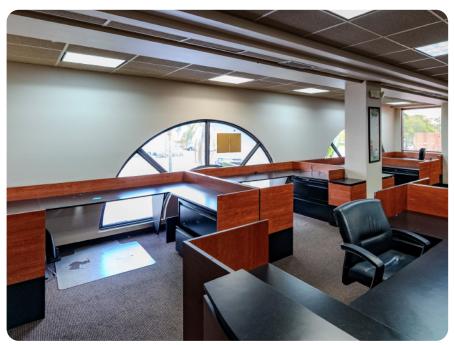

terior access units, plus unique features like private terraces throughout, the asset offers tons of upside for strategic repositioning without substantial capX.

**ELINA STOLYAR** 

#### **OFFERING SUMMARY**

## **152 NE 167<sup>TH</sup> ST**

NORTH MIAMI BEACH, FL 33162

Asset Class: Multi-Story Office

(Traditional / Medical)

Total Bldg Area: 24,463 SF

Total Land Area: 39,960 SF

**Zoning: BU-2** / **BU-3** 

Allowable Uses: Retail, Office, Medical,

**Educational, Religious,** 

Mixed-Use, Hotel, and more

Max. Height: Unlimited

Traffic Count: 57,500 AADT

**Asking Price:** \$8,450,000

FINANCIALS AVAILABLE BY REQUEST









#### **EXTERIOR PHOTOS**







**ELINA STOLYAR** 



### **INTERIOR PHOTOS - 1<sup>ST</sup> FLOOR**









### INTERIOR PHOTOS - 2<sup>ND</sup> FLOOR









**ELINA STOLYAR** 

### INTERIOR PHOTOS - 3<sup>RD</sup> FLOOR









## INTERIOR PHOTOS – 4<sup>TH</sup> FLOOR







**ELINA STOLYAR** 



### INTERIOR PHOTOS - 5<sup>TH</sup> FLOOR







**ELINA STOLYAR** 







**ELINA STOLYAR** 









#### **NEIGHBORHOOD MAP**









## THE ALPHA COMMERCIAL

#### **ELINA STOLYAR Commercial Advisor**

elina@thealphacomm.com

305-399-9283

#### **JAMIE ROSE MANISCALCO President & Managing Broker**

jamie@thealphacomm.com

201-264-0113