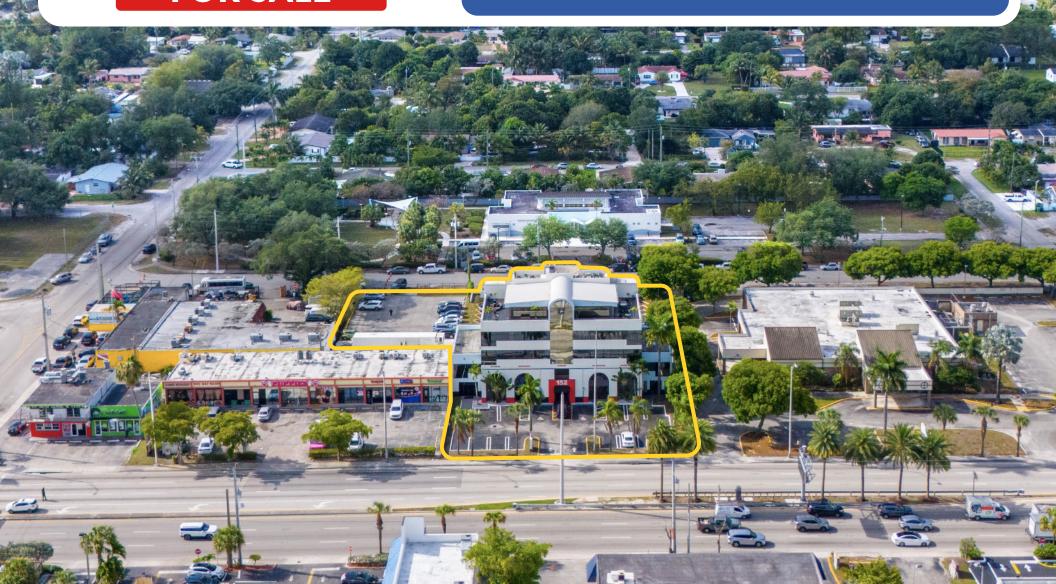

# THE ALPHA COMMERCIAL

**FOR SALE** 

## 152 NE 167<sup>TH</sup> ST

NORTH MIAMI BEACH, FL 33162

#### **JAMIE ROSE MANISCALCO**

**President & Managing Broker** 

jamie@thealphacomm.com

201-264-0113

THE ALPHA COMMERCIAL ADVISORS® IS PROUD TO OFFER A RARE FIVE-STORY OFFICE ACQUISITION OPPORTUNITY LOCATED ON THE SOUGHT-AFTER AND SUPER HIGH-TRAFFIC NE 163RD/167TH STREET COMMERCIAL CORRIDOR OF NORTH MIAMI BEACH.

Situated mere blocks from the Golden Glades Interchange, the location is extremely accessible and offers unmatched exposure to traffic heading East to Aventura.

Currently 45% occupied, the asset offers both immediate stable income and flexibility as a turn-key solution for an end-user headquarters location or investor seeking to maximize cash-flow as a long-term covered land play.