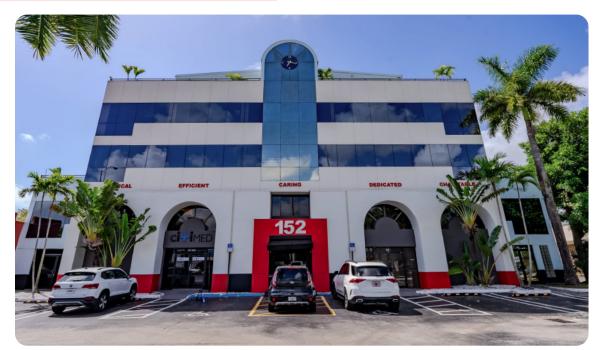

decor, plentiful parking, and diversified spaces which include a mix of both medical & executive office build-outs, street-level exterior access units, plus unique features like private terraces throughout, the asset offers tons of upside for strategic repositioning without substantial capX.

**ELINA STOLYAR** 

#### **OFFERING SUMMARY**

## **152 NE 167<sup>TH</sup> ST**

NORTH MIAMI BEACH, FL 33162

Asset Class: Multi-Story Office

(Traditional / Medical)

Total Bldg Area: 24,463 SF

Total Land Area: 39,960 SF

**Zoning: BU-2** / **BU-3** 

Allowable Uses: Retail, Office, Medical,

**Educational, Religious,** 

Mixed-Use, Hotel, and more

Max. Height: Unlimited

Traffic Count: 57,500 AADT

**Asking Price:** \$8,450,000

FINANCIALS AVAILABLE BY REQUEST









#### **EXTERIOR PHOTOS**







**ELINA STOLYAR** 



### **INTERIOR PHOTOS - 1<sup>ST</sup> FLOOR**









### INTERIOR PHOTOS - 2<sup>ND</sup> FLOOR









**ELINA STOLYAR** 

### INTERIOR PHOTOS - 3<sup>RD</sup> FLOOR









## INTERIOR PHOTOS – 4<sup>TH</sup> FLOOR







**ELINA STOLYAR** 



### INTERIOR PHOTOS - 5<sup>TH</sup> FLOOR







**ELINA STOLYAR** 







**ELINA STOLYAR** 









#### **NEIGHBORHOOD MAP**









## THE ALPHA COMMERCIAL

#### **ELINA STOLYAR Commercial Advisor**

elina@thealphacomm.com

305-399-9283

#### **JAMIE ROSE MANISCALCO President & Managing Broker**

jamie@thealphacomm.com

201-264-0113