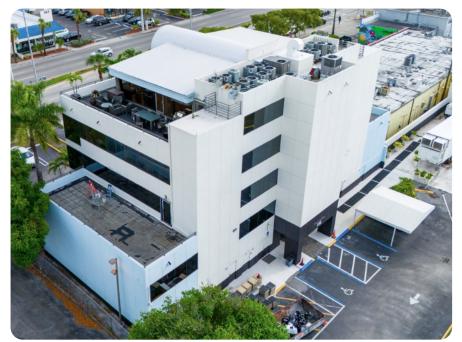

or, plentiful parking, and diversified spaces which include a mix of both medical & executive office build-outs, street-level exterior access units, plus unique features like private terraces throughout, the asset offers tons of upside for strategic repositioning without substantial capX.

**ELINA STOLYAR** 

#### **OFFERING SUMMARY**

## **152 NE 167<sup>TH</sup> ST**

NORTH MIAMI BEACH, FL 33162

Asset Class: Multi-Story Office

(Traditional / Medical)

Total Bldg Area: 24,463 SF

Total Land Area: 39,960 SF

**Zoning: BU-2** / **BU-3** 

Allowable Uses: Retail, Office, Medical,

**Educational, Religious,** 

Mixed-Use, Hotel, and more

Max. Height: Unlimited

Traffic Count: 57,500 AADT

**Asking Price:** \$8,450,000

FINANCIALS AVAILABLE BY REQUEST









#### **EXTERIOR PHOTOS**







**ELINA STOLYAR** 



### **INTERIOR PHOTOS - 1<sup>ST</sup> FLOOR**









### INTERIOR PHOTOS - 2<sup>ND</sup> FLOOR









**ELINA STOLYAR** 

### INTERIOR PHOTOS - 3<sup>RD</sup> FLOOR









## INTERIOR PHOTOS – 4<sup>TH</sup> FLOOR







**ELINA STOLYAR** 



### INTERIOR PHOTOS - 5<sup>TH</sup> FLOOR







**ELINA STOLYAR** 







**ELINA STOLYAR** 









#### **NEIGHBORHOOD MAP**









## THE ALPHA COMMERCIAL

#### **ELINA STOLYAR Commercial Advisor**

elina@thealphacomm.com

305-399-9283

#### **JAMIE ROSE MANISCALCO President & Managing Broker**

jamie@thealphacomm.com

201-264-0113