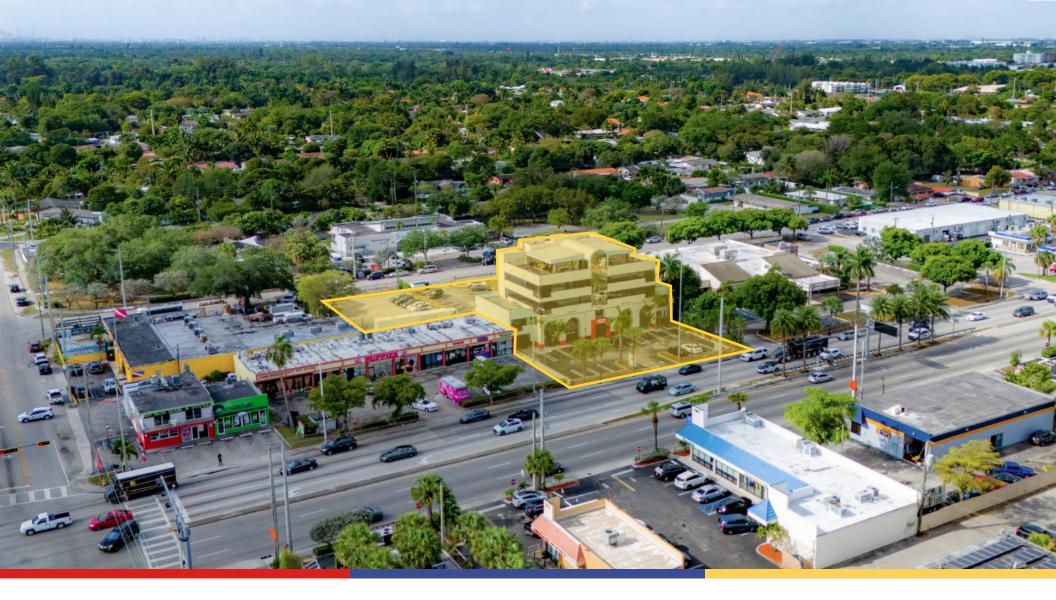

#### **JAMIE ROSE MANISCALCO**

**President & Managing Broker** 

jamie@thealphacomm.com

201-264-0113

THE ALPHA COMMERCIAL ADVISORS® IS PROUD TO OFFER A RARE FIVE-STORY OFFICE ACQUISITION OPPORTUNITY LOCATED ON THE SOUGHT-AFTER AND SUPER HIGH-TRAFFIC NE 163RD/167TH STREET COMMERCIAL CORRIDOR OF NORTH MIAMI BEACH.

Situated mere blocks from the Golden Glades Interchange, the location is extremely accessible and offers unmatched exposure to traffic heading East to Aventura.

Currently 45% occupied, the asset offers both immediate stable income and flexibility as a turn-key solution for an end-user headquarters location or investor seeking to maximize cash-flow as a long-term covered land play.

Meticulously-maintained with upscale finishes, polished decor, plentiful parking, and diversified spaces which include a mix of both medical & executive office build-outs, street-level exterior access units, plus unique features like private terraces throughout, the asset offers tons of upside for strategic repositioning without substantial capX.