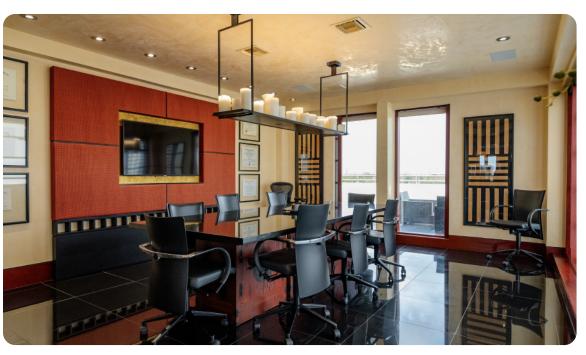

ERING SUMMARY**

## **152 NE 167<sup>TH</sup> ST**

NORTH MIAMI BEACH, FL 33162

Asset Class: Multi-Story Office

(Traditional / Medical)

Total Bldg Area: 24,463 SF

Total Land Area: 39,960 SF

**Zoning: BU-2** / **BU-3** 

Allowable Uses: Retail, Office, Medical,

**Educational, Religious,** 

Mixed-Use, Hotel, and more

Max. Height: Unlimited

Traffic Count: 57,500 AADT

**Asking Price:** \$8,450,000

FINANCIALS AVAILABLE BY REQUEST









#### **EXTERIOR PHOTOS**







**ELINA STOLYAR** 



### **INTERIOR PHOTOS - 1<sup>ST</sup> FLOOR**









### INTERIOR PHOTOS - 2<sup>ND</sup> FLOOR









**ELINA STOLYAR** 

### INTERIOR PHOTOS - 3<sup>RD</sup> FLOOR









## INTERIOR PHOTOS – 4<sup>TH</sup> FLOOR







**ELINA STOLYAR** 



### INTERIOR PHOTOS - 5<sup>TH</sup> FLOOR







**ELINA STOLYAR** 







**ELINA STOLYAR** 









#### **NEIGHBORHOOD MAP**









## THE ALPHA COMMERCIAL

#### **ELINA STOLYAR Commercial Advisor**

elina@thealphacomm.com

305-399-9283

#### **JAMIE ROSE MANISCALCO President & Managing Broker**

jamie@thealphacomm.com

201-264-0113