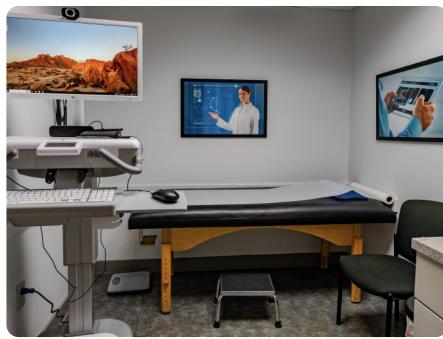

medical & executive office build-outs, street-level exterior access units, plus unique features like private terraces throughout, the asset offers tons of upside for strategic repositioning without substantial capX.

**ELINA STOLYAR** 

#### **OFFERING SUMMARY**

## **152 NE 167<sup>TH</sup> ST**

NORTH MIAMI BEACH, FL 33162

Asset Class: Multi-Story Office

(Traditional / Medical)

Total Bldg Area: 24,463 SF

Total Land Area: 39,960 SF

**Zoning: BU-2** / **BU-3** 

Allowable Uses: Retail, Office, Medical,

**Educational, Religious,** 

Mixed-Use, Hotel, and more

Max. Height: Unlimited

Traffic Count: 57,500 AADT

**Asking Price:** \$8,450,000

FINANCIALS AVAILABLE BY REQUEST









#### **EXTERIOR PHOTOS**







**ELINA STOLYAR** 



### **INTERIOR PHOTOS - 1<sup>ST</sup> FLOOR**









### INTERIOR PHOTOS - 2<sup>ND</sup> FLOOR









**ELINA STOLYAR** 

### INTERIOR PHOTOS - 3<sup>RD</sup> FLOOR









## INTERIOR PHOTOS – 4<sup>TH</sup> FLOOR







**ELINA STOLYAR** 



### INTERIOR PHOTOS - 5<sup>TH</sup> FLOOR







**ELINA STOLYAR** 







**ELINA STOLYAR** 









#### **NEIGHBORHOOD MAP**









## THE ALPHA COMMERCIAL

#### **ELINA STOLYAR Commercial Advisor**

elina@thealphacomm.com

305-399-9283

#### **JAMIE ROSE MANISCALCO President & Managing Broker**

jamie@thealphacomm.com

201-264-0113