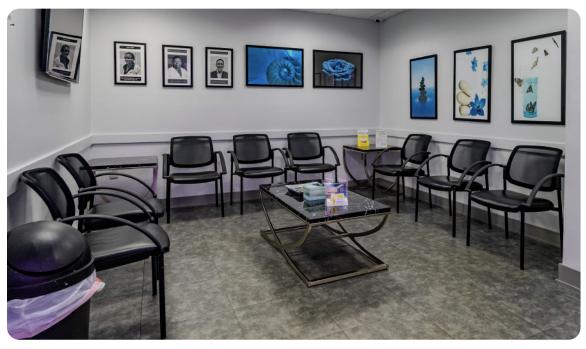

cal & executive office build-outs, street-level exterior access units, plus unique features like private terraces throughout, the asset offers tons of upside for strategic repositioning without substantial capX.

**ELINA STOLYAR** 

#### **OFFERING SUMMARY**

## **152 NE 167<sup>TH</sup> ST**

NORTH MIAMI BEACH, FL 33162

Asset Class: Multi-Story Office

(Traditional / Medical)

Total Bldg Area: 24,463 SF

Total Land Area: 39,960 SF

**Zoning: BU-2** / **BU-3** 

Allowable Uses: Retail, Office, Medical,

**Educational, Religious,** 

Mixed-Use, Hotel, and more

Max. Height: Unlimited

Traffic Count: 57,500 AADT

**Asking Price:** \$8,450,000

FINANCIALS AVAILABLE BY REQUEST









#### **EXTERIOR PHOTOS**







**ELINA STOLYAR** 



### **INTERIOR PHOTOS - 1<sup>ST</sup> FLOOR**









### INTERIOR PHOTOS - 2<sup>ND</sup> FLOOR









**ELINA STOLYAR** 

### INTERIOR PHOTOS - 3<sup>RD</sup> FLOOR









## INTERIOR PHOTOS – 4<sup>TH</sup> FLOOR







**ELINA STOLYAR** 



### INTERIOR PHOTOS - 5<sup>TH</sup> FLOOR







**ELINA STOLYAR** 







**ELINA STOLYAR** 









#### **NEIGHBORHOOD MAP**









## THE ALPHA COMMERCIAL

#### **ELINA STOLYAR Commercial Advisor**

elina@thealphacomm.com

305-399-9283

#### **JAMIE ROSE MANISCALCO President & Managing Broker**

jamie@thealphacomm.com

201-264-0113