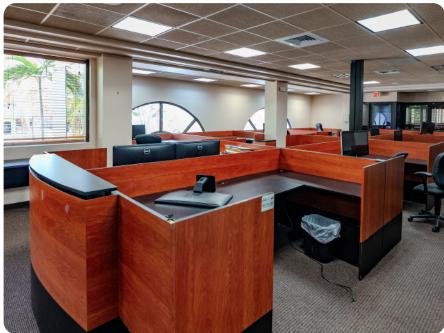

exterior access units, plus unique features like private terraces throughout, the asset offers tons of upside for strategic repositioning without substantial capX.

**ELINA STOLYAR** 

#### **OFFERING SUMMARY**

## **152 NE 167<sup>TH</sup> ST**

NORTH MIAMI BEACH, FL 33162

Asset Class: Multi-Story Office

(Traditional / Medical)

Total Bldg Area: 24,463 SF

Total Land Area: 39,960 SF

**Zoning: BU-2** / **BU-3** 

Allowable Uses: Retail, Office, Medical,

**Educational, Religious,** 

Mixed-Use, Hotel, and more

Max. Height: Unlimited

Traffic Count: 57,500 AADT

**Asking Price:** \$8,450,000

FINANCIALS AVAILABLE BY REQUEST









#### **EXTERIOR PHOTOS**







**ELINA STOLYAR** 



### **INTERIOR PHOTOS - 1<sup>ST</sup> FLOOR**









### INTERIOR PHOTOS - 2<sup>ND</sup> FLOOR









**ELINA STOLYAR** 

### INTERIOR PHOTOS - 3<sup>RD</sup> FLOOR









## INTERIOR PHOTOS – 4<sup>TH</sup> FLOOR







**ELINA STOLYAR** 



### INTERIOR PHOTOS - 5<sup>TH</sup> FLOOR







**ELINA STOLYAR** 







**ELINA STOLYAR** 









#### **NEIGHBORHOOD MAP**









## THE ALPHA COMMERCIAL

#### **ELINA STOLYAR Commercial Advisor**

elina@thealphacomm.com

305-399-9283

#### **JAMIE ROSE MANISCALCO President & Managing Broker**

jamie@thealphacomm.com

201-264-0113