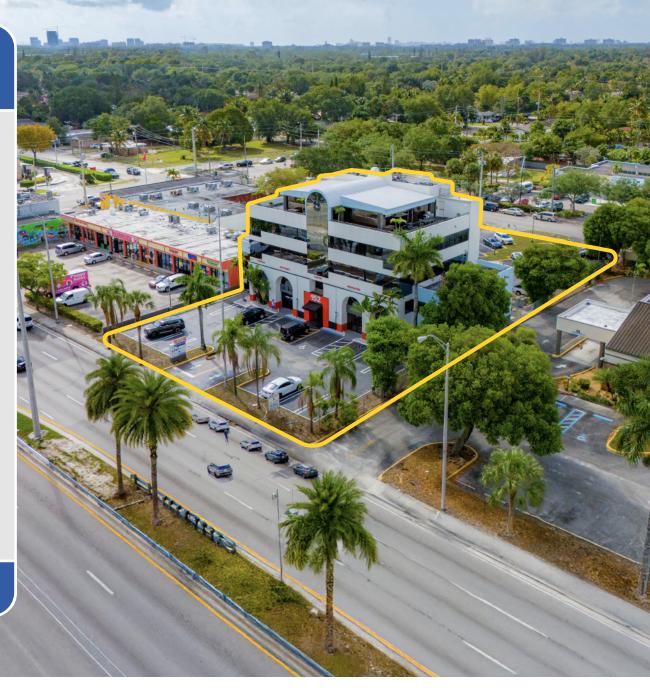

Situated mere blocks from the Golden Glades Interchange, the location is extremely accessible and offers unmatched exposure to traffic heading East to Aventura.

Currently 45% occupied, the asset offers both immediate stable income and flexibility as a turn-key solution for an end-user headquarters location or investor seeking to maximize cash-flow as a long-term covered land play.

Meticulously-maintained with upscale finishes, polished decor, plentiful parking, and diversified spaces which include a mix of both medical & executive office build-outs, street-level exterior access units, plus unique features like private terraces throughout, the asset offers tons of upside for strategic repositioning without substantial capX.