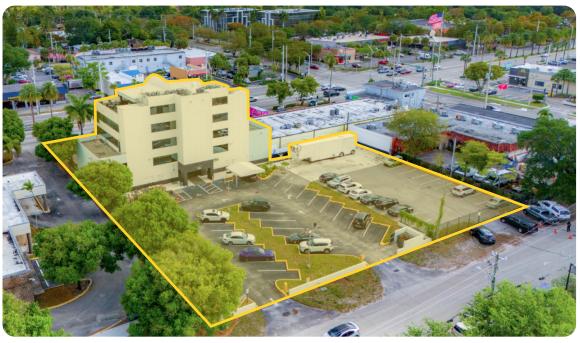

## **152 NE 167<sup>TH</sup> ST**

NORTH MIAMI BEACH, FL 33162

Asset Class: Multi-Story Office

(Traditional / Medical)

Total Bldg Area: 24,463 SF

Total Land Area: 39,960 SF

**Zoning: BU-2** / **BU-3** 

Allowable Uses: Retail, Office, Medical,

**Educational, Religious,** 

Mixed-Use, Hotel, and more

Max. Height: Unlimited

Traffic Count: 57,500 AADT

**Asking Price:** \$8,450,000

FINANCIALS AVAILABLE BY REQUEST