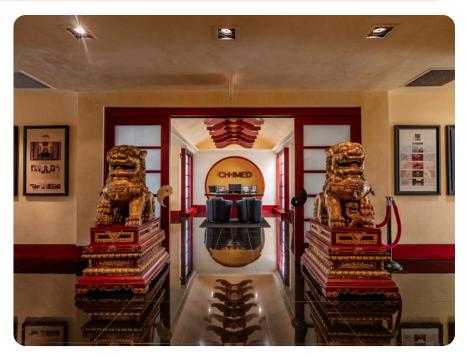

FFERING SUMMARY**

## **152 NE 167<sup>TH</sup> ST**

NORTH MIAMI BEACH, FL 33162

Asset Class: Multi-Story Office

(Traditional / Medical)

Total Bldg Area: 24,463 SF

Total Land Area: 39,960 SF

**Zoning: BU-2** / **BU-3** 

Allowable Uses: Retail, Office, Medical,

**Educational, Religious,** 

Mixed-Use, Hotel, and more

Max. Height: Unlimited

Traffic Count: 57,500 AADT

**Asking Price:** \$8,450,000

FINANCIALS AVAILABLE BY REQUEST









#### **EXTERIOR PHOTOS**







**ELINA STOLYAR** 



### **INTERIOR PHOTOS - 1<sup>ST</sup> FLOOR**









### INTERIOR PHOTOS - 2<sup>ND</sup> FLOOR









**ELINA STOLYAR** 

### INTERIOR PHOTOS - 3<sup>RD</sup> FLOOR









## INTERIOR PHOTOS – 4<sup>TH</sup> FLOOR







**ELINA STOLYAR** 



### INTERIOR PHOTOS - 5<sup>TH</sup> FLOOR







**ELINA STOLYAR** 







**ELINA STOLYAR** 









#### **NEIGHBORHOOD MAP**









## THE ALPHA COMMERCIAL

#### **ELINA STOLYAR Commercial Advisor**

elina@thealphacomm.com

305-399-9283

#### **JAMIE ROSE MANISCALCO President & Managing Broker**

jamie@thealphacomm.com

201-264-0113