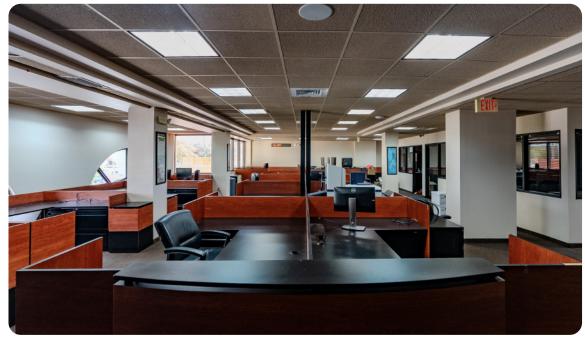

rior access units, plus unique features like private terraces throughout, the asset offers tons of upside for strategic repositioning without substantial capX.

**ELINA STOLYAR** 

#### **OFFERING SUMMARY**

## **152 NE 167<sup>TH</sup> ST**

NORTH MIAMI BEACH, FL 33162

Asset Class: Multi-Story Office

(Traditional / Medical)

Total Bldg Area: 24,463 SF

Total Land Area: 39,960 SF

**Zoning: BU-2** / **BU-3** 

Allowable Uses: Retail, Office, Medical,

**Educational, Religious,** 

Mixed-Use, Hotel, and more

Max. Height: Unlimited

Traffic Count: 57,500 AADT

**Asking Price:** \$8,450,000

FINANCIALS AVAILABLE BY REQUEST









#### **EXTERIOR PHOTOS**







**ELINA STOLYAR** 



### **INTERIOR PHOTOS - 1<sup>ST</sup> FLOOR**









### INTERIOR PHOTOS - 2<sup>ND</sup> FLOOR









**ELINA STOLYAR** 

### INTERIOR PHOTOS - 3<sup>RD</sup> FLOOR









## INTERIOR PHOTOS – 4<sup>TH</sup> FLOOR







**ELINA STOLYAR** 



### INTERIOR PHOTOS - 5<sup>TH</sup> FLOOR







**ELINA STOLYAR** 







**ELINA STOLYAR** 









#### **NEIGHBORHOOD MAP**









## THE ALPHA COMMERCIAL

#### **ELINA STOLYAR Commercial Advisor**

elina@thealphacomm.com

305-399-9283

#### **JAMIE ROSE MANISCALCO President & Managing Broker**

jamie@thealphacomm.com

201-264-0113