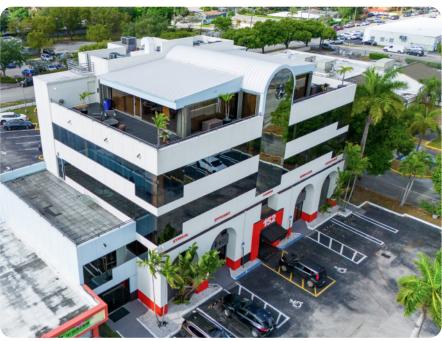

ecor, plentiful parking, and diversified spaces which include a mix of both medical & executive office build-outs, street-level exterior access units, plus unique features like private terraces throughout, the asset offers tons of upside for strategic repositioning without substantial capX.

**ELINA STOLYAR** 

#### **OFFERING SUMMARY**

## **152 NE 167<sup>TH</sup> ST**

NORTH MIAMI BEACH, FL 33162

Asset Class: Multi-Story Office

(Traditional / Medical)

Total Bldg Area: 24,463 SF

Total Land Area: 39,960 SF

**Zoning: BU-2** / **BU-3** 

Allowable Uses: Retail, Office, Medical,

**Educational, Religious,** 

Mixed-Use, Hotel, and more

Max. Height: Unlimited

Traffic Count: 57,500 AADT

**Asking Price:** \$8,450,000

FINANCIALS AVAILABLE BY REQUEST









#### **EXTERIOR PHOTOS**







**ELINA STOLYAR** 



### **INTERIOR PHOTOS - 1<sup>ST</sup> FLOOR**









### INTERIOR PHOTOS - 2<sup>ND</sup> FLOOR









**ELINA STOLYAR** 

### INTERIOR PHOTOS - 3<sup>RD</sup> FLOOR









## INTERIOR PHOTOS – 4<sup>TH</sup> FLOOR







**ELINA STOLYAR** 



### INTERIOR PHOTOS - 5<sup>TH</sup> FLOOR







**ELINA STOLYAR** 







**ELINA STOLYAR** 









#### **NEIGHBORHOOD MAP**









## THE ALPHA COMMERCIAL

#### **ELINA STOLYAR Commercial Advisor**

elina@thealphacomm.com

305-399-9283

#### **JAMIE ROSE MANISCALCO President & Managing Broker**

jamie@thealphacomm.com

201-264-0113