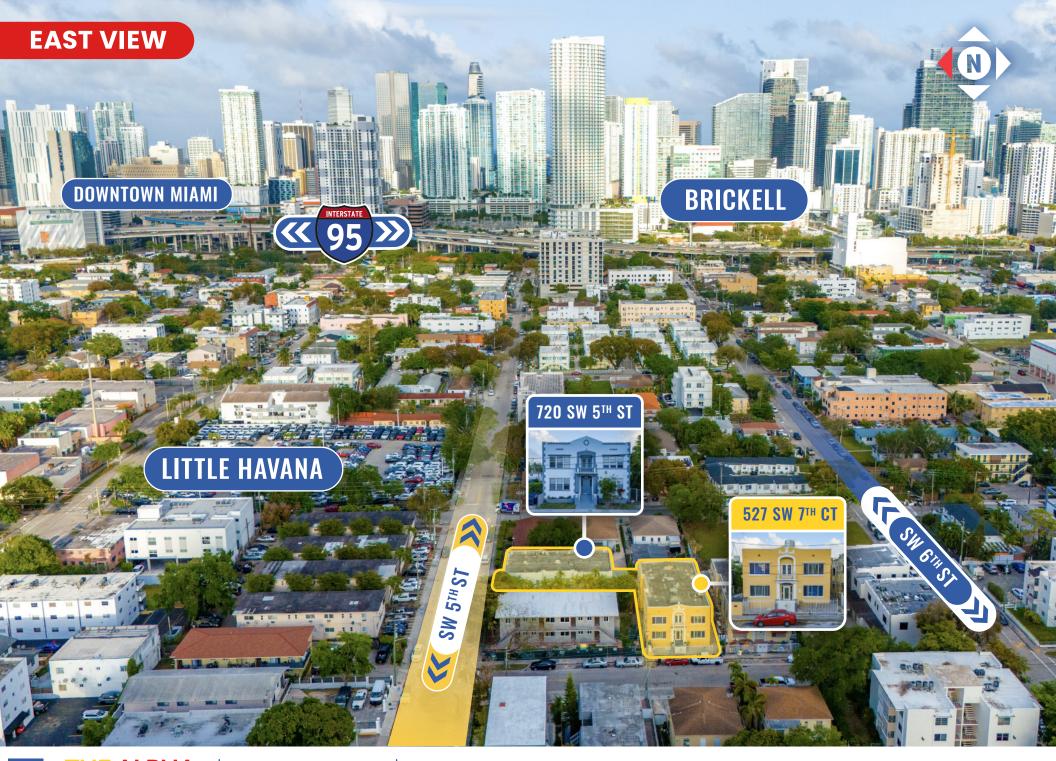

#### Prime Eastern Location

Seamless accessibility to I-95 and superior proximity to Brickell and Downtown Miami

#### Walkable Cultural Hub

Ideally positioned in the developing Little Havana neighborhood only blocks from community facilities and Calle Ocho, the area's famed entertainment & retail corridor

JAMIE ROSE MANISCALCO 201-264-0113

# **NORTHWEST VIEW**

**ELINA STOLYAR** 305-399-9283

JAMIE ROSE MANISCALCO 201-264-0113