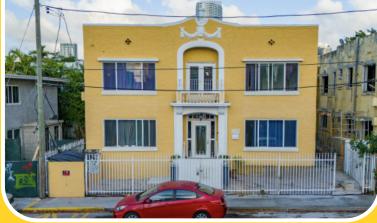

# 720 SW 5<sup>TH</sup> ST MIAMI, FL 33130

| # | Units | 8 |
|---|-------|---|
|   |       |   |

Zoning: T4-R

Bldg. Area: 5,249 SF

Lot Area: 5,000 SF (0.11 acres)

| <b>#</b> Units: | 8                     |
|-----------------|-----------------------|
| Zoning:         | T4-R                  |
| Bldg. Area:     | 5,249 SF              |
| Lot Area:       | 5,650 SF (0.13 acres) |

# **EXTERIOR PHOTOS**

6

JAMIE ROSE MANISCALCO 201-264-0113