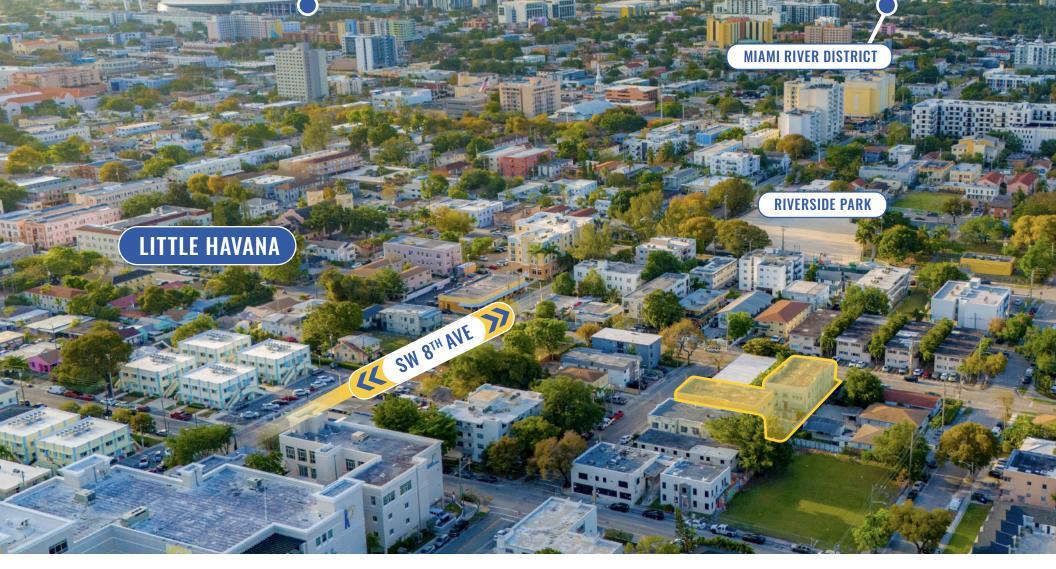

## THE ALPHA COMMERCIAL ADVISORS™ IS PLEASED TO INTRODUCE A UNIQUE 2-BUILDING, TRUE VALUE-ADD MULTI-FAMILY PORTFOLIO IN THE HIGH-DEMAND, EASTERN-MOST QUADRANT OF LITTLE HAVANA.

Each building features an almost identical 8-unit layout for a total of 16 units across about 10,500 Sq. Ft. of total leasable area and a contiguous 0.24-acre footprint.

This offering presents a rare opportunity to acquire a stabilized asset with significant upside potential in one of Miami's most culturally rich and rapidly transforming neighborhoods. There's considerable room to modernize interiors, upgrade fixtures, and improve the façade—paving the way for even stronger returns.

# 720 SW 5<sup>TH</sup> ST & 527 SW 7<sup>TH</sup> CT MIAMI, FL 33130

|  | Neighborhood:    | Little Havana          |
|--|------------------|------------------------|
|  | Total # Units:   | 16                     |
|  | Total Bldg Area: | 10,498 SF              |
|  | Total Lot Area:  | 10,650 SF (0.24 acres) |
|  | Zoning:          | T4-R                   |
|  | Asking Price:    | \$3,995,000            |
|  |                  |                        |