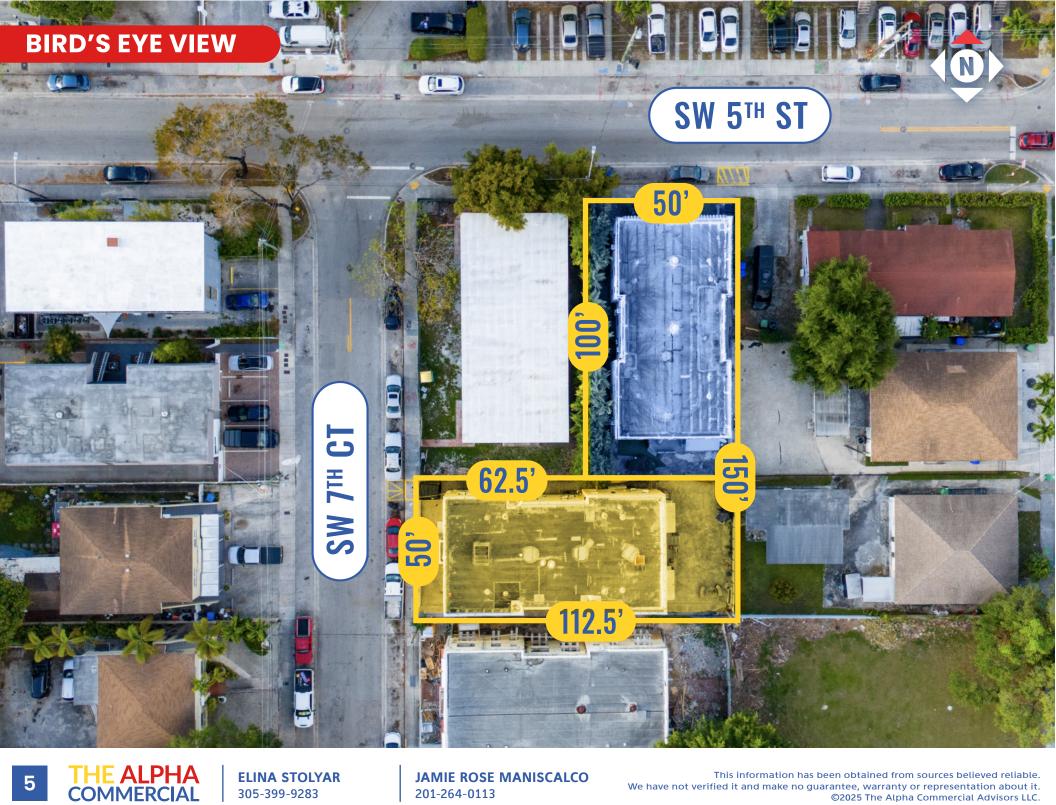

# 720 SW 5<sup>TH</sup> ST & 527 SW 7<sup>TH</sup> CT MIAMI, FL 33130

|  | Neighborhood:    | Little Havana          |
|--|------------------|------------------------|
|  | Total # Units:   | 16                     |
|  | Total Bldg Area: | 10,498 SF              |
|  | Total Lot Area:  | 10,650 SF (0.24 acres) |
|  | Zoning:          | T4-R                   |
|  | Asking Price:    | \$3,995,000            |
|  |                  |                        |

# 720 SW 5<sup>TH</sup> ST MIAMI, FL 33130

| # | Units | 8 |
|---|-------|---|
|   |       |   |

Zoning: T4-R

Bldg. Area: 5,249 SF

Lot Area: 5,000 SF (0.11 acres)

| <b>#</b> Units: | 8                     |
|-----------------|-----------------------|
| Zoning:         | T4-R                  |
| Bldg. Area:     | 5,249 SF              |
| Lot Area:       | 5,650 SF (0.13 acres) |