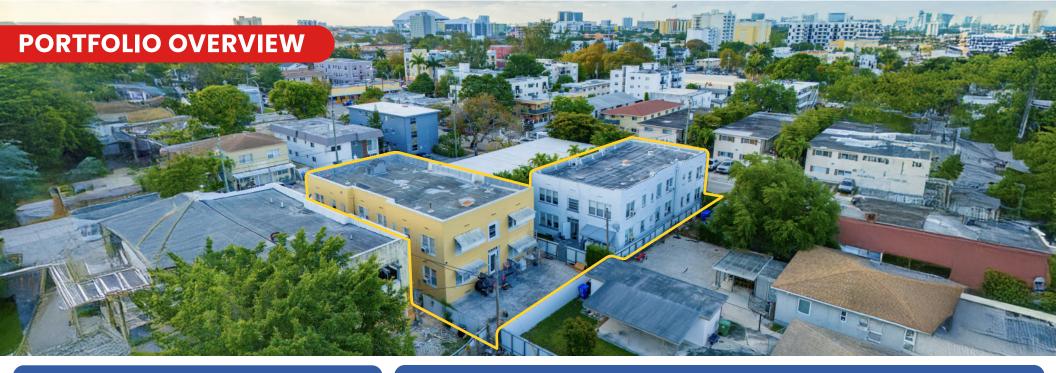

# **PORTFOLIO BREAKDOWN**

# 720 SW 5<sup>TH</sup> ST MIAMI, FL 33130

| # | Units | 8 |
|---|-------|---|
|   |       |   |

Zoning: T4-R

Bldg. Area: 5,249 SF

Lot Area: 5,000 SF (0.11 acres)

| <b>#</b> Units: | 8                     |
|-----------------|-----------------------|
| Zoning:         | T4-R                  |
| Bldg. Area:     | 5,249 SF              |
| Lot Area:       | 5,650 SF (0.13 acres) |