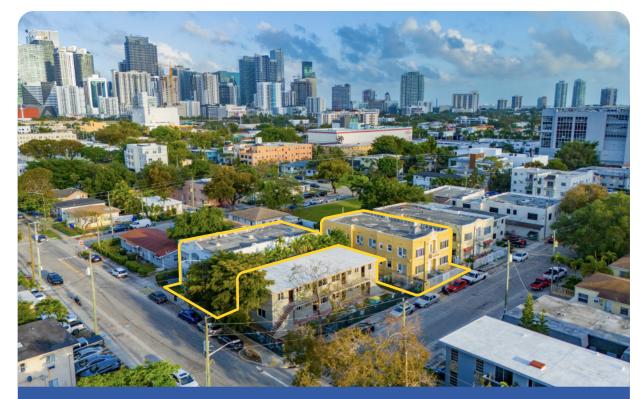

## THE ALPHA COMMERCIAL ADVISORS™ IS PLEASED TO INTRODUCE A UNIQUE 2-BUILDING, TRUE VALUE-ADD MULTI-FAMILY PORTFOLIO IN THE HIGH-DEMAND, EASTERN-MOST QUADRANT OF LITTLE HAVANA.

Each building features an almost identical 8-unit layout for a total of 16 units across about 10,500 Sq. Ft. of total leasable area and a contiguous 0.24-acre footprint.

This offering presents a rare opportunity to acquire a stabilized asset with significant upside potential in one of Miami's most culturally rich and rapidly transforming neighborhoods. There's considerable room to modernize interiors, upgrade fixtures, and improve the façade—paving the way for even stronger returns.

# 720 SW 5<sup>TH</sup> ST & 527 SW 7<sup>TH</sup> CT MIAMI, FL 33130

|  | Neighborhood:    | Little Havana          |
|--|------------------|------------------------|
|  | Total # Units:   | 16                     |
|  | Total Bldg Area: | 10,498 SF              |
|  | Total Lot Area:  | 10,650 SF (0.24 acres) |
|  | Zoning:          | T4-R                   |
|  | Asking Price:    | \$3,995,000            |
|  |                  |                        |