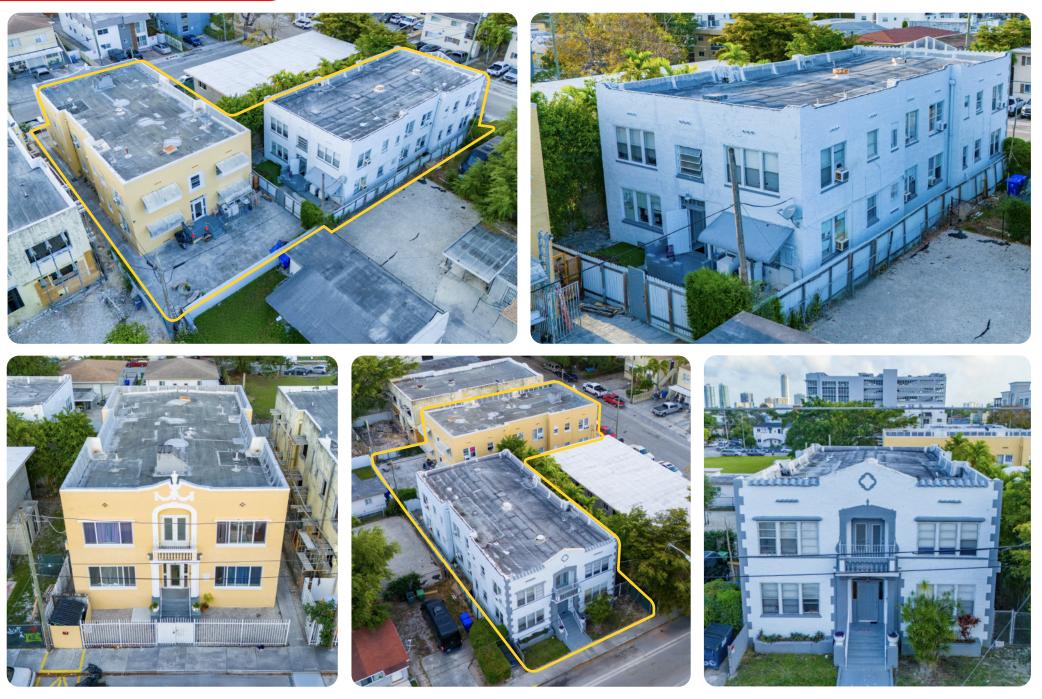

ub

Ideally positioned in the developing Little Havana neighborhood only blocks from community facilities and Calle Ocho, the area's famed entertainment & retail corridor

JAMIE ROSE MANISCALCO 201-264-0113

# **PORTFOLIO BREAKDOWN**

# 720 SW 5<sup>TH</sup> ST MIAMI, FL 33130



| # | Units | 8 |
|---|-------|---|
|   |       |   |

Zoning: T4-R

Bldg. Area: 5,249 SF

Lot Area: 5,000 SF (0.11 acres)





| <b>#</b> Units: | 8                     |
|-----------------|-----------------------|
| Zoning:         | T4-R                  |
| Bldg. Area:     | 5,249 SF              |
| Lot Area:       | 5,650 SF (0.13 acres) |



**ELINA STOLYAR** 305-399-9283

JAMIE ROSE MANISCALCO 201-264-0113



5

**ELINA STOLYAR** 305-399-9283

**JAMIE ROSE MANISCALCO** 201-264-0113

# **EXTERIOR PHOTOS**





6

JAMIE ROSE MANISCALCO 201-264-0113

# **INTERIOR PHOTOS**







Each building contains eight (8) spacious 1-bedroom/1-bathroom units, partially upgraded







**ELINA STOLYAR** 305-399-9283

JAMIE ROSE MANISCALCO 201-264-0113



THE ALPHA COMMERCIAL

8

**ELINA STOLYAR** 305-399-9283

JAMIE ROSE MANISCALCO 201-264-0113

# **NORTHWEST VIEW**











**ELINA STOLYAR** 305-399-9283

JAMIE ROSE MANISCALCO 201-264-0113







# THE ALPHA COMMERCIAL

## **ELINA STOLYAR** Commercial Advisor

elina@thealphacomm.com305-399-9283

### JAMIE ROSE MANISCALCO President & Managing Broker

- 🐱 jamie@thealphacomm.com
- **C** 201-264-0113

www.thealphacomm.com

**O** thealphacommercial

**Q** 375 NE 54th Street, Suite 8, Miami, FL 33137