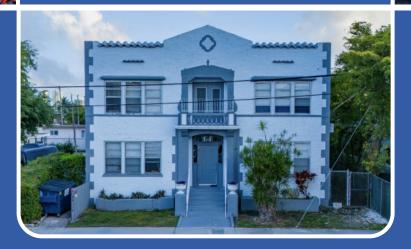

# 720 SW 5<sup>TH</sup> ST MIAMI, FL 33130

| # | Units | 8 |
|---|-------|---|
|   |       |   |

Zoning: T4-R

Bldg. Area: 5,249 SF

Lot Area: 5,000 SF (0.11 acres)

| <b>#</b> Units: | 8                     |
|-----------------|-----------------------|
| Zoning:         | T4-R                  |
| Bldg. Area:     | 5,249 SF              |
| Lot Area:       | 5,650 SF (0.13 acres) |

# **EXTERIOR PHOTOS**

6

JAMIE ROSE MANISCALCO 201-264-0113