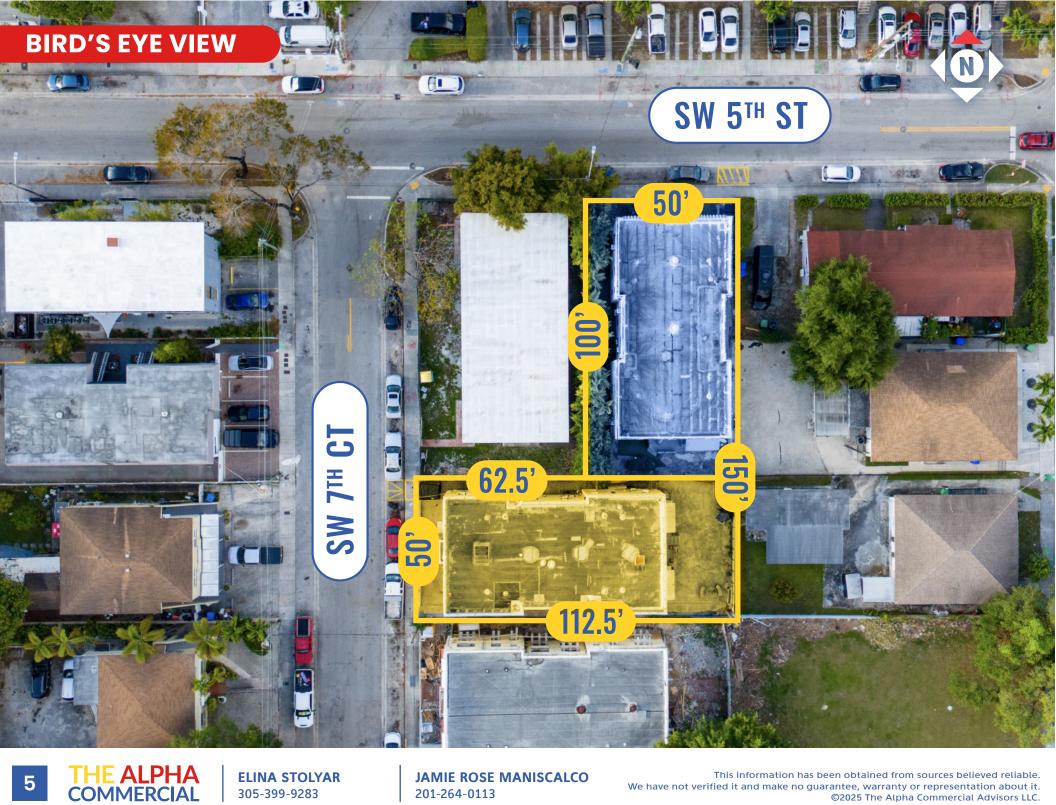

## 720 SW 5<sup>TH</sup> ST & 527 SW 7<sup>TH</sup> CT MIAMI, FL 33130

|  | Neighborhood:    | Little Havana          |
|--|------------------|------------------------|
|  | Total # Units:   | 16                     |
|  | Total Bldg Area: | 10,498 SF              |
|  | Total Lot Area:  | 10,650 SF (0.24 acres) |
|  | Zoning:          | T4-R                   |
|  | Asking Price:    | \$3,995,000            |
|  |                  |                        |

# 720 SW 5<sup>TH</sup> ST MIAMI, FL 33130

| # | Units | 8 |
|---|-------|---|
|   |       |   |

Zoning: **T4-R** 

Bldg. Area: 5,249 SF

Lot Area: 5,000 SF (0.11 acres)

| # Units:    | 8                     |
|-------------|-----------------------|
| Zoning:     | T4-R                  |
| Bldg. Area: | 5,249 SF              |
| Lot Area:   | 5,650 SF (0.13 acres) |