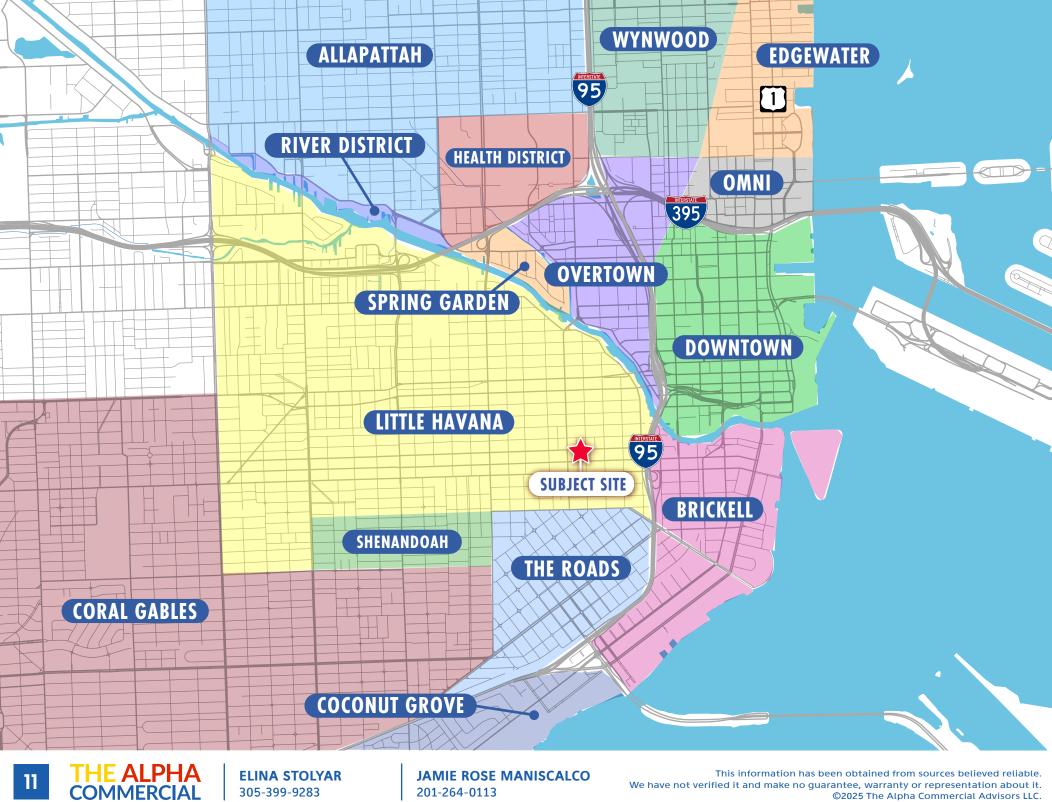

#### Prime Eastern Location

Seamless accessibility to I-95 and superior proximity to Brickell and Downtown Miami

#### Walkable Cultural Hub

Ideally positioned in the developing Little Havana neighborhood only blocks from community facilities and Calle Ocho, the area's famed entertainment & retail corridor

JAMIE ROSE MANISCALCO 201-264-0113