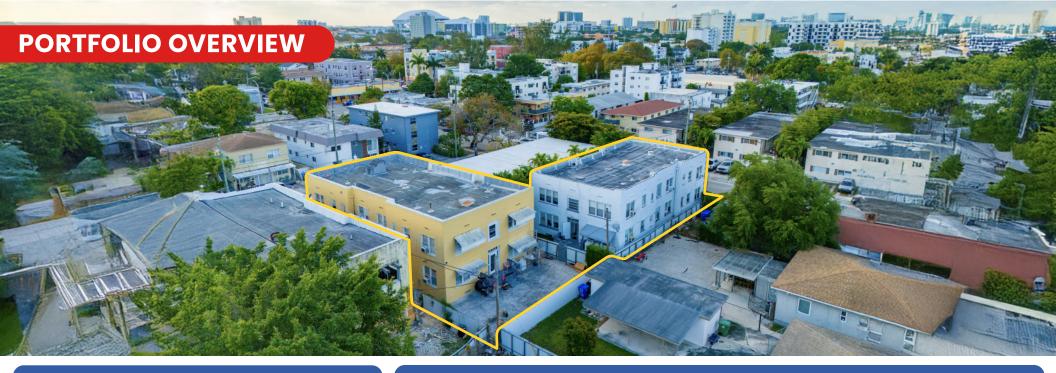

# **PORTFOLIO BREAKDOWN**

# 720 SW 5<sup>TH</sup> ST MIAMI, FL 33130

| # | Units | 8 |
|---|-------|---|
|   |       |   |

Zoning: **T4-R** 

Bldg. Area: 5,249 SF

Lot Area: 5,000 SF (0.11 acres)

| # Units:    | 8                     |
|-------------|-----------------------|
| Zoning:     | T4-R                  |
| Bldg. Area: | 5,249 SF              |
| Lot Area:   | 5,650 SF (0.13 acres) |