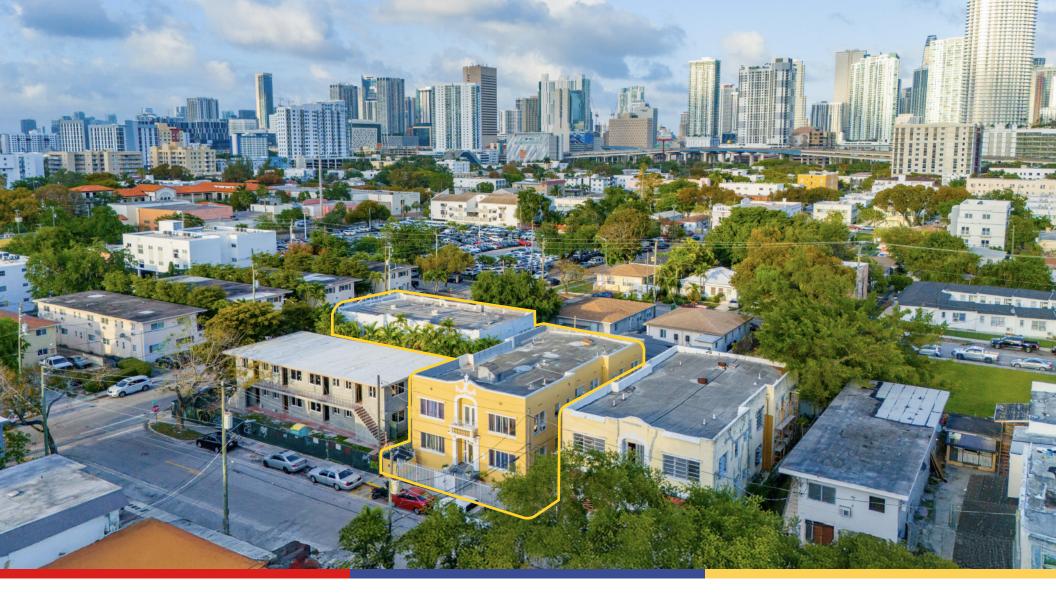

Each building features an almost identical 8-unit layout for a total of 16 units across about 10,500 Sq. Ft. of total leasable area and a contiguous 0.24-acre footprint.

This offering presents a rare opportunity to acquire a stabilized asset with significant upside potential in one of Miami's most culturally rich and rapidly transforming neighborhoods. There's considerable room to modernize interiors, upgrade fixtures, and improve the façade—paving the way for even stronger returns.

## 720 SW 5<sup>TH</sup> ST & 527 SW 7<sup>TH</sup> CT MIAMI, FL 33130

|  | Neighborhood:    | Little Havana          |
|--|------------------|------------------------|
|  | Total # Units:   | 16                     |
|  | Total Bldg Area: | 10,498 SF              |
|  | Total Lot Area:  | 10,650 SF (0.24 acres) |
|  | Zoning:          | T4-R                   |
|  | Asking Price:    | \$3,995,000            |
|  |                  |                        |