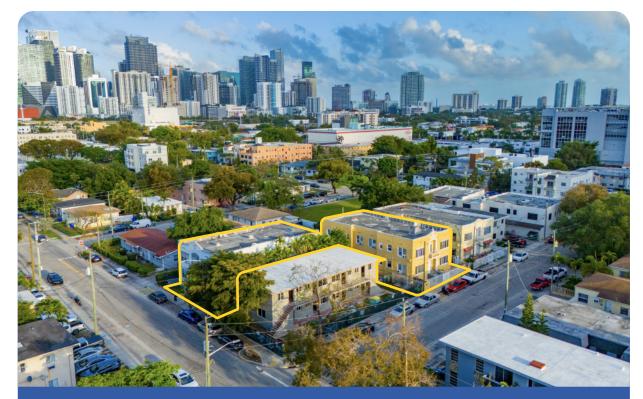

# 16-UNIT MULTI-FAMILY PORTFOLIO 720 SW 5<sup>TH</sup> ST & 527 SW 7<sup>TH</sup> CT MIAMI, FL 33130

**LITTLE HAVANA** 

# JAMIE ROSE MANISCALCO

**President & Managing Broker** 

201-264-0113

ELINA STOLYAR 305-399-9283

THE ALPHA COMMERCIAL ADVISORS™ IS PLEASED TO INTRODUCE A UNIQUE 2-BUILDING, TRUE VALUE-ADD MULTI-FAMILY PORTFOLIO IN THE HIGH-DEMAND, EASTERN-MOST QUADRANT OF LITTLE HAVANA.

Each building features an almost identical 8-unit layout for a total of 16 units across about 10,500 Sq. Ft. of total leasable area and a contiguous 0.24-acre footprint.

This offering presents a rare opportunity to acquire a stabilized asset with significant upside potential in one of Miami's most culturally rich and rapidly transforming neighborhoods. There's considerable room to modernize interiors, upgrade fixtures, and improve the façade—paving the way for even stronger returns.

## 720 SW 5<sup>TH</sup> ST & 527 SW 7<sup>TH</sup> CT MIAMI, FL 33130

|  | Neighborhood:    | Little Havana          |
|--|------------------|------------------------|
|  | Total # Units:   | 16                     |
|  | Total Bldg Area: | 10,498 SF              |
|  | Total Lot Area:  | 10,650 SF (0.24 acres) |
|  | Zoning:          | T4-R                   |
|  | Asking Price:    | \$3,995,000            |
|  |                  |                        |