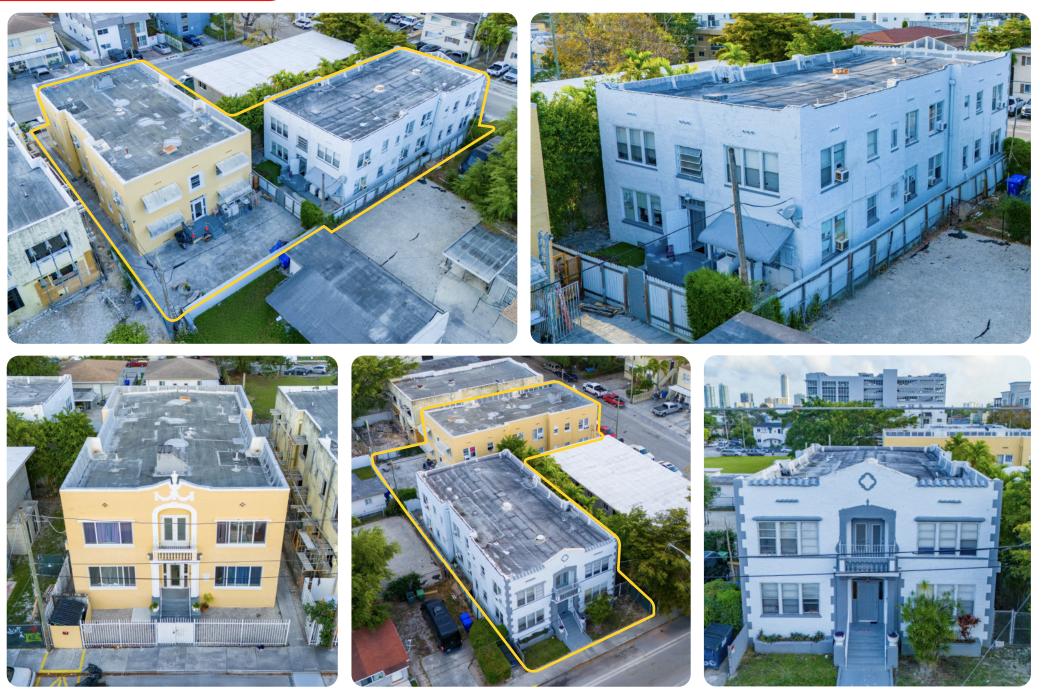

ble Cultural Hub

Ideally positioned in the developing Little Havana neighborhood only blocks from community facilities and Calle Ocho, the area's famed entertainment & retail corridor

JAMIE ROSE MANISCALCO 201-264-0113

# **PORTFOLIO BREAKDOWN**

# 720 SW 5<sup>TH</sup> ST MIAMI, FL 33130



| # | Units | 8 |
|---|-------|---|
|   |       |   |

Zoning: **T4-R** 

Bldg. Area: 5,249 SF

Lot Area: 5,000 SF (0.11 acres)





| # Units:    | 8                     |
|-------------|-----------------------|
| Zoning:     | T4-R                  |
| Bldg. Area: | 5,249 SF              |
| Lot Area:   | 5,650 SF (0.13 acres) |



**ELINA STOLYAR** 305-399-9283

JAMIE ROSE MANISCALCO 201-264-0113



5

**ELINA STOLYAR** 305-399-9283

**JAMIE ROSE MANISCALCO** 201-264-0113

## **EXTERIOR PHOTOS**





6

JAMIE ROSE MANISCALCO 201-264-0113

# **INTERIOR PHOTOS**







Each building contains eight (8) spacious 1-bedroom/1-bathroom units, partially upgraded







**ELINA STOLYAR** 305-399-9283

JAMIE ROSE MANISCALCO 201-264-0113



THE ALPHA COMMERCIAL

8

**ELINA STOLYAR** 305-399-9283

JAMIE ROSE MANISCALCO 201-264-0113

# **NORTHWEST VIEW**



SW 8TH AVE 72







**RIVERSIDE PARK** 

LITTLE HAVANA



**ELINA STOLYAR** 305-399-9283

JAMIE ROSE MANISCALCO 201-264-0113





**ELINA STOLYAR** 305-399-9283

JAMIE ROSE MANISCALCO 201-264-0113



305-399-9283

**JAMIE ROSE MANISCALCO** 201-264-0113

We have not verified it and make no guarantee, warranty or representation about it. ©2025 The Alpha Commercial Advisors LLC.



# THE ALPHA COMMERCIAL

## **ELINA STOLYAR** Commercial Adviso