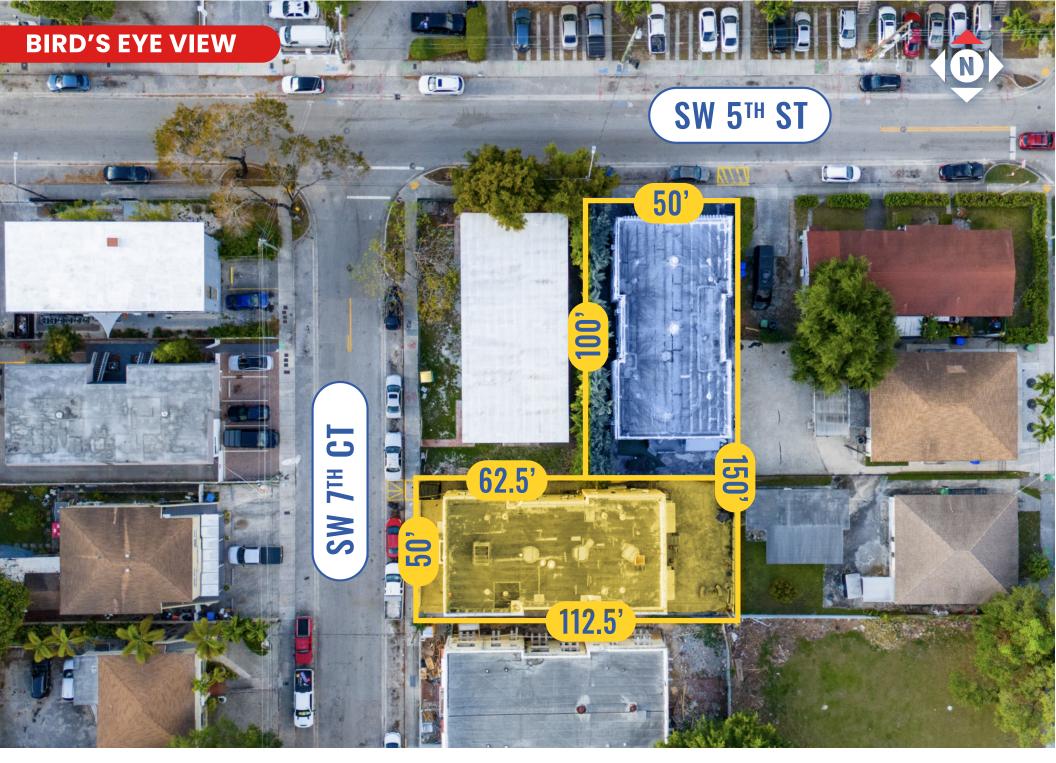

Each building features an almost identical 8-unit layout for a total of 16 units across about 10,500 Sq. Ft. of total leasable area and a contiguous 0.24-acre footprint.

This offering presents a rare opportunity to acquire a stabilized asset with significant upside potential in one of Miami's most culturally rich and rapidly transforming neighborhoods. There's considerable room to modernize interiors, upgrade fixtures, and improve the façade-paving the way for even stronger returns.

#### 720 SW 5<sup>TH</sup> ST & 527 SW 7<sup>TH</sup> CT **MIAMI, FL 33130**

Little Havana Neighborhood:

**Total # Units:** 16

Total Bldg Area: 10,498 SF

10,650 SF (0.24 acres) Total Lot Area:

**T4-R Zoning:** 

# Units 8

Zoning: **T4-R** 

Bldg. Area: **5,249 SF** 

Lot Area: 5,000 SF (0.11 acres)

# Units: 8

Zoning: **T4-R** 

Bldg. Area: **5,249 SF** 

Lot Area: 5,650 SF (0.13 acres)

**ELINA STOLYAR** 

305-399-9283