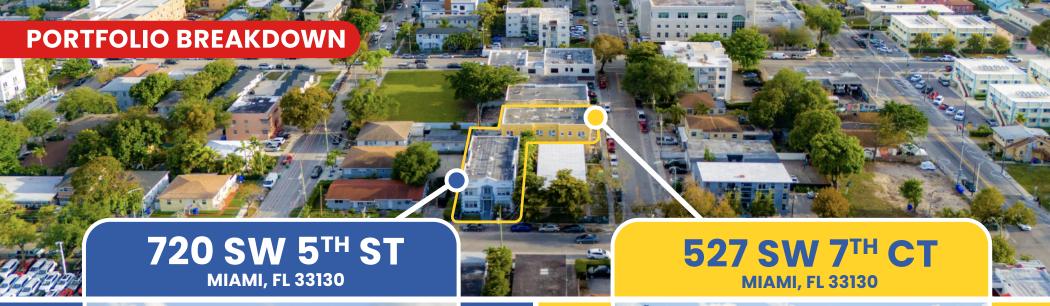

#### 720 SW 5<sup>TH</sup> ST & 527 SW 7<sup>TH</sup> CT **MIAMI, FL 33130**

Little Havana Neighborhood:

**Total # Units:** 16

Total Bldg Area: 10,498 SF

10,650 SF (0.24 acres) Total Lot Area:

**T4-R Zoning:** 

# Units 8

Zoning: **T4-R** 

Bldg. Area: **5,249 SF** 

Lot Area: 5,000 SF (0.11 acres)

# Units: 8

Zoning: **T4-R** 

Bldg. Area: **5,249 SF** 

Lot Area: 5,650 SF (0.13 acres)

**ELINA STOLYAR** 

305-399-9283