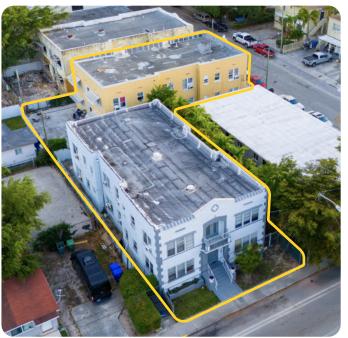

Each building features an almost identical 8-unit layout for a total of 16 units across about 10,500 Sq. Ft. of total leasable area and a contiguous 0.24-acre footprint.

This offering presents a rare opportunity to acquire a stabilized asset with significant upside potential in one of Miami's most culturally rich and rapidly transforming neighborhoods. There's considerable room to modernize interiors, upgrade fixtures, and improve the façade-paving the way for even stronger returns.

#### 720 SW 5<sup>TH</sup> ST & 527 SW 7<sup>TH</sup> CT **MIAMI, FL 33130**

Little Havana Neighborhood:

**Total # Units:** 16

Total Bldg Area: 10,498 SF

10,650 SF (0.24 acres) Total Lot Area:

**T4-R Zoning:** 