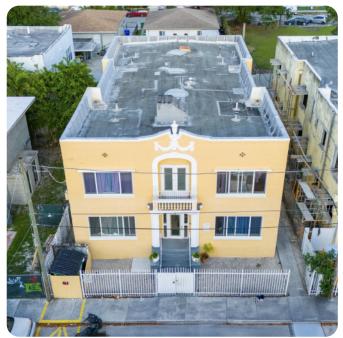

# Units: 8

Zoning: **T4-R** 

Bldg. Area: **5,249 SF** 

Lot Area: 5,650 SF (0.13 acres)

**ELINA STOLYAR** 

305-399-9283

## **EXTERIOR PHOTOS**