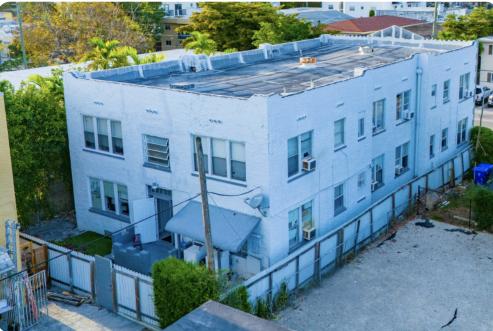

# Units 8

Zoning: **T4-R** 

Bldg. Area: **5,249 SF** 

Lot Area: 5,000 SF (0.11 acres)

## **EXTERIOR PHOTOS**