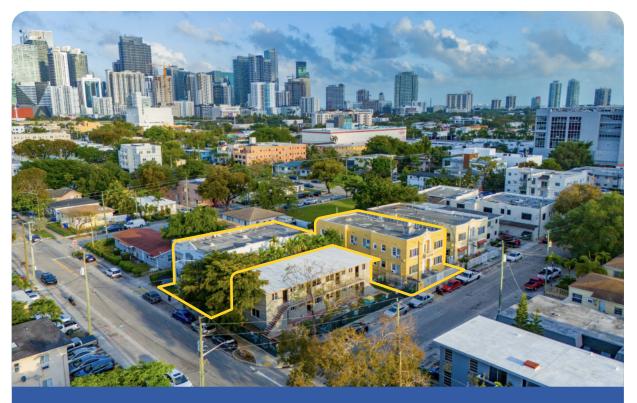

#### 720 SW 5<sup>TH</sup> ST & 527 SW 7<sup>TH</sup> CT **MIAMI, FL 33130**

Little Havana Neighborhood:

**Total # Units:** 16

Total Bldg Area: 10,498 SF

10,650 SF (0.24 acres) Total Lot Area:

**T4-R Zoning:** 

**Asking Price:** \$3,695,000

Financials Available by Request

**ELINA STOLYAR** 

305-399-9283