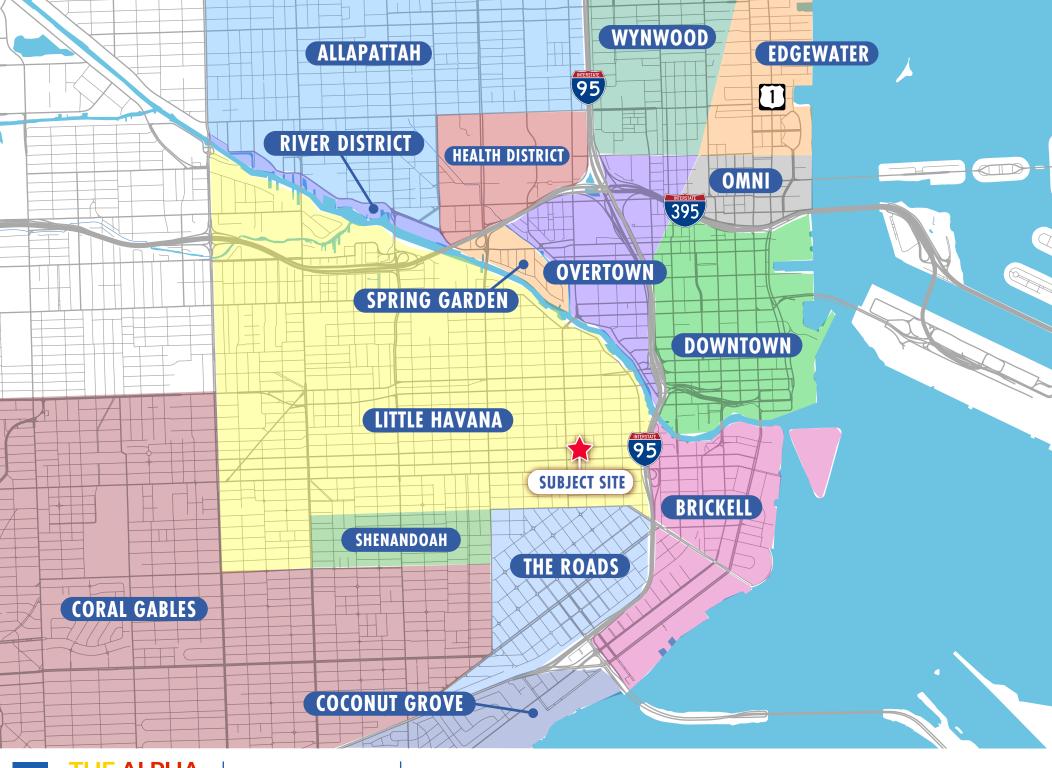

#### **JAMIE ROSE MANISCALCO**

**President & Managing Broker** 

jamie@thealphacomm.com

201-264-0113

THE ALPHA COMMERCIAL ADVISORS™ IS PLEASED TO INTRODUCE A UNIQUE 2-BUILDING, TRUE VALUE-ADD MULTI-FAMILY PORTFOLIO IN THE HIGH-DEMAND, EASTERN-MOST QUADRANT OF LITTLE HAVANA.

#### 720 SW 5<sup>TH</sup> ST & 527 SW 7<sup>TH</sup> CT **MIAMI, FL 33130**

Little Havana Neighborhood:

**Total # Units:** 16

Total Bldg Area: 10,498 SF

10,650 SF (0.24 acres) Total Lot Area:

**T4-R Zoning:** 

■ Prime Eastern Location

Seamless accessibility to I-95 and superior proximity to Brickell and **Downtown Miami** 

**Walkable Cultural Hub** 

Ideally positioned in the developing Little Havana neighborhood only blocks from community facilities and Calle Ocho, the area's famed entertainment & retail corridor