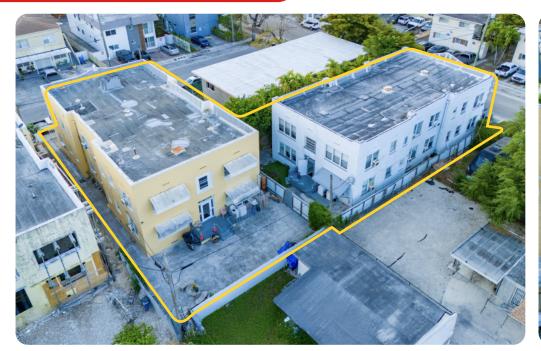

Each building features an almost identical 8-unit layout for a total of 16 units across about 10,500 Sq. Ft. of total leasable area and a contiguous 0.24-acre footprint.

This offering presents a rare opportunity to acquire a stabilized asset with significant upside potential in one of Miami's most culturally rich and rapidly transforming neighborhoods. There's considerable room to modernize interiors, upgrade fixtures, and improve the façade-paving the way for even stronger returns.

#### 720 SW 5<sup>TH</sup> ST & 527 SW 7<sup>TH</sup> CT **MIAMI, FL 33130**

Little Havana Neighborhood:

**Total # Units:** 16

Total Bldg Area: 10,498 SF

10,650 SF (0.24 acres) Total Lot Area:

**T4-R Zoning:** 