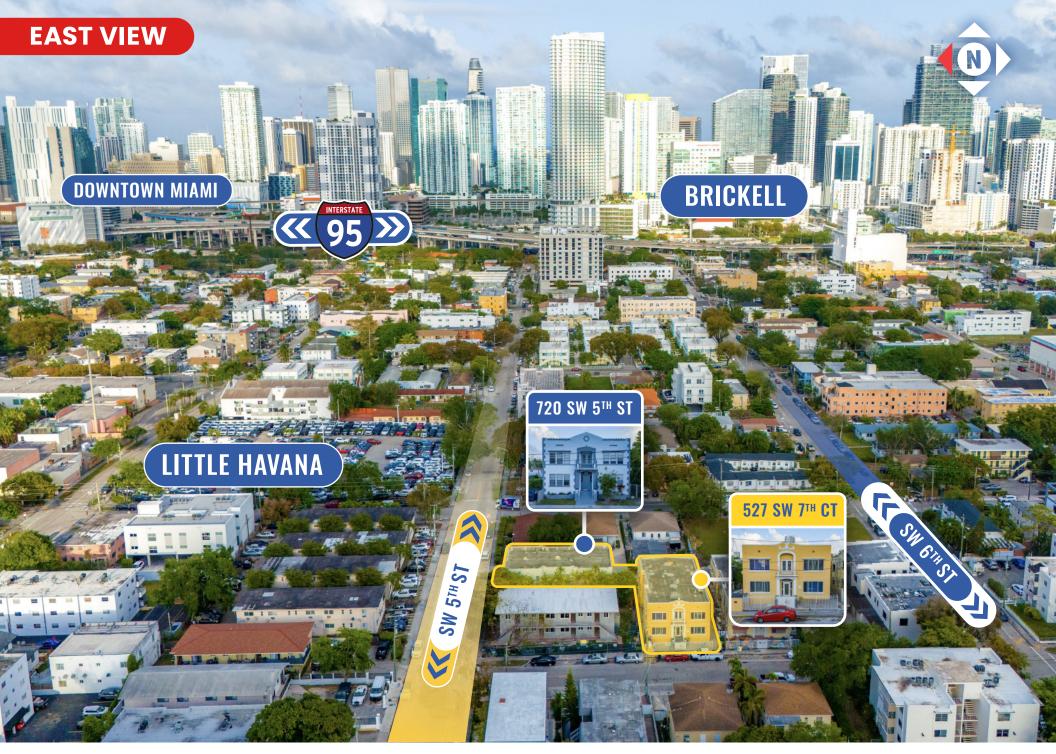

#### 720 SW 5<sup>TH</sup> ST & 527 SW 7<sup>TH</sup> CT **MIAMI, FL 33130**

Little Havana Neighborhood:

**Total # Units:** 16

Total Bldg Area: 10,498 SF

10,650 SF (0.24 acres) Total Lot Area:

**T4-R Zoning:** 

■ Prime Eastern Location

Seamless accessibility to I-95 and superior proximity to Brickell and **Downtown Miami** 

**Walkable Cultural Hub** 

Ideally positioned in the developing Little Havana neighborhood only blocks from community facilities and Calle Ocho, the area's famed entertainment & retail corridor