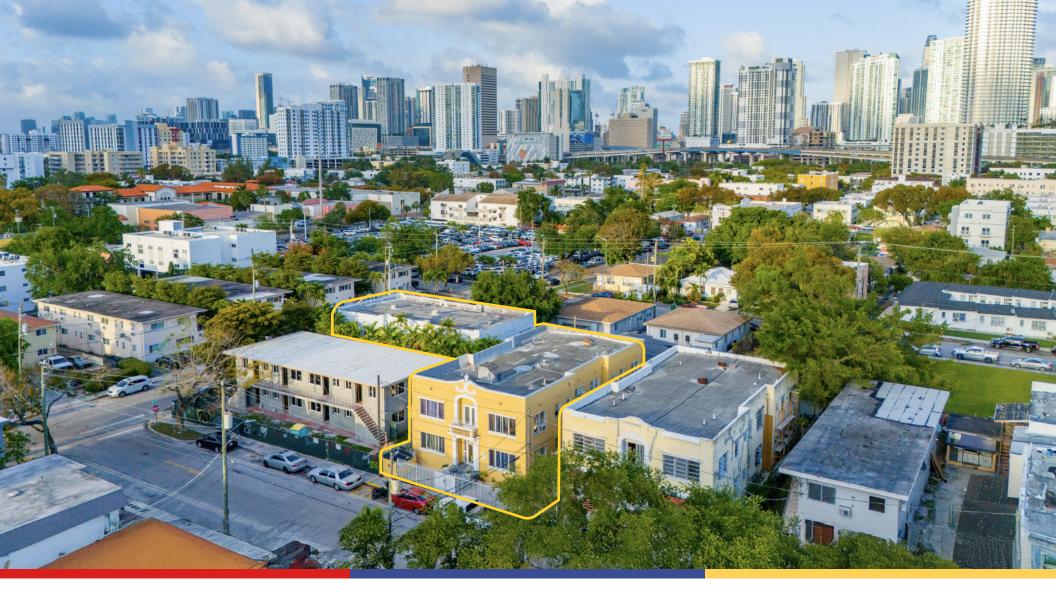

nth-to-month tenancies supports buyer's ability to raise rents toward more premium rates

■ Prime Eastern Location

Seamless accessibility to I-95 and superior proximity to Brickell and **Downtown Miami** 

**Walkable Cultural Hub** 

Ideally positioned in the developing Little Havana neighborhood only blocks from community facilities and Calle Ocho, the area's famed entertainment & retail corridor





# Units 8

Zoning: **T4-R** 

Bldg. Area: **5,249 SF** 

Lot Area: 5,000 SF (0.11 acres)



# Units: 8

Zoning: **T4-R** 

Bldg. Area: **5,249 SF** 

Lot Area: 5,650 SF (0.13 acres)



**ELINA STOLYAR** 

305-399-9283

## **EXTERIOR PHOTOS**











## **INTERIOR PHOTOS**







Each building contains eight (8) spacious 1-bedroom/1-bathroom units, partially upgraded























# THE ALPHA COMMERCIAL

#### **ELINA STOLYAR Commercial Advisor**

elina@thealphacomm.com

305-399-9283

#### **JAMIE ROSE MANISCALCO President & Managing Broker**

jamie@thealphacomm.com

201-264-0113