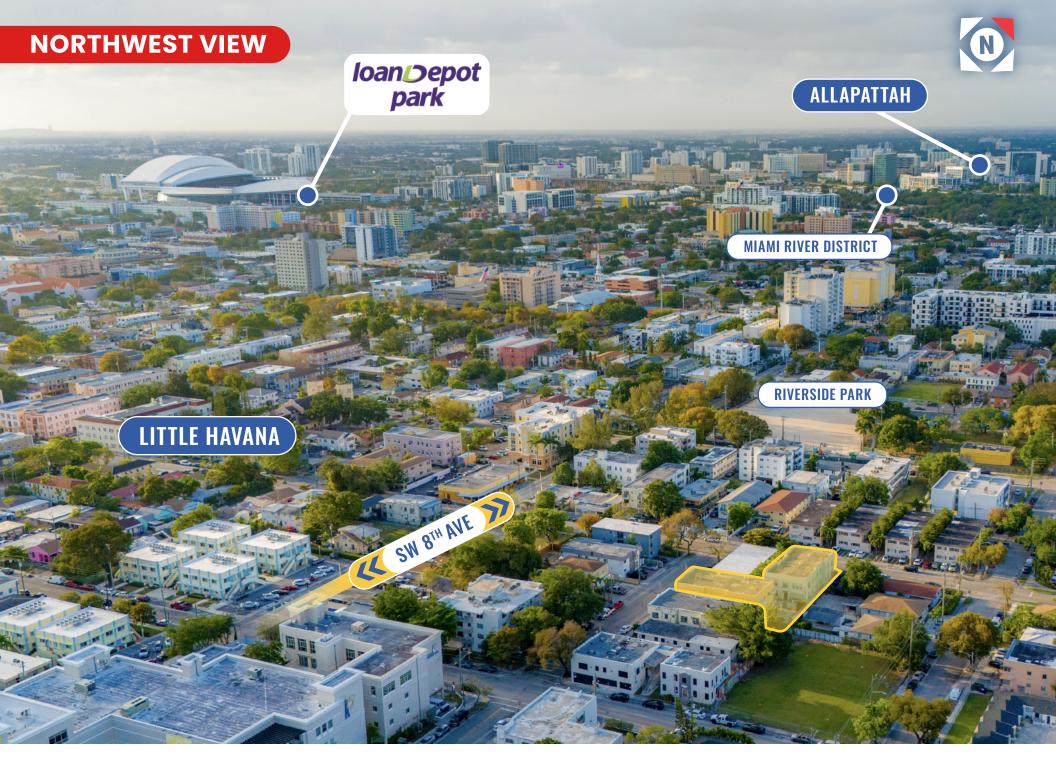

■ Prime Eastern Location

Seamless accessibility to I-95 and superior proximity to Brickell and **Downtown Miami** 

**Walkable Cultural Hub** 

Ideally positioned in the developing Little Havana neighborhood only blocks from community facilities and Calle Ocho, the area's famed entertainment & retail corridor