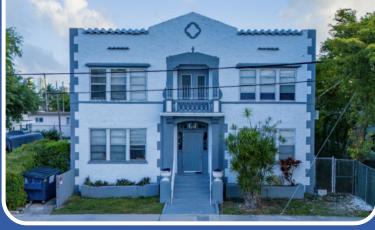

# Units 8

Zoning: **T4-R** 

Bldg. Area: **5,249 SF** 

Lot Area: 5,000 SF (0.11 acres)

## **EXTERIOR PHOTOS**