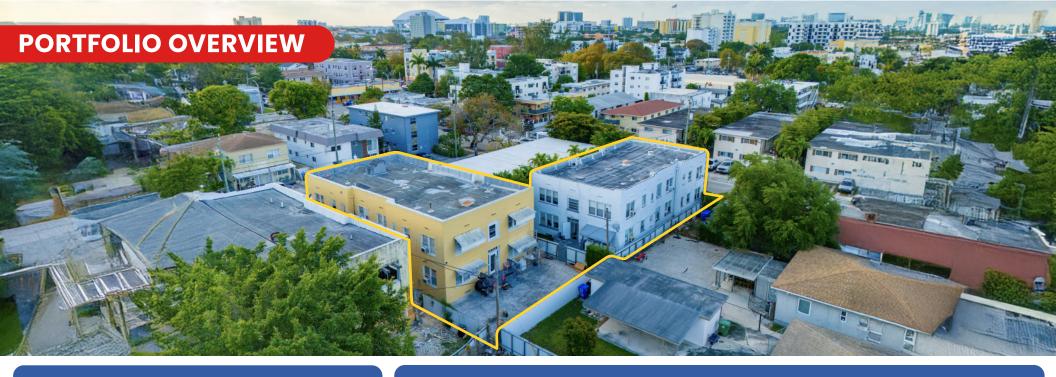

Each building features an almost identical 8-unit layout for a total of 16 units across about 10,500 Sq. Ft. of total leasable area and a contiguous 0.24-acre footprint.

This offering presents a rare opportunity to acquire a stabilized asset with significant upside potential in one of Miami's most culturally rich and rapidly transforming neighborhoods. There's considerable room to modernize interiors, upgrade fixtures, and improve the façade-paving the way for even stronger returns.

#### 720 SW 5<sup>TH</sup> ST & 527 SW 7<sup>TH</sup> CT **MIAMI, FL 33130**

Little Havana Neighborhood:

**Total # Units:** 16

Total Bldg Area: 10,498 SF

10,650 SF (0.24 acres) Total Lot Area:

**T4-R Zoning:** 